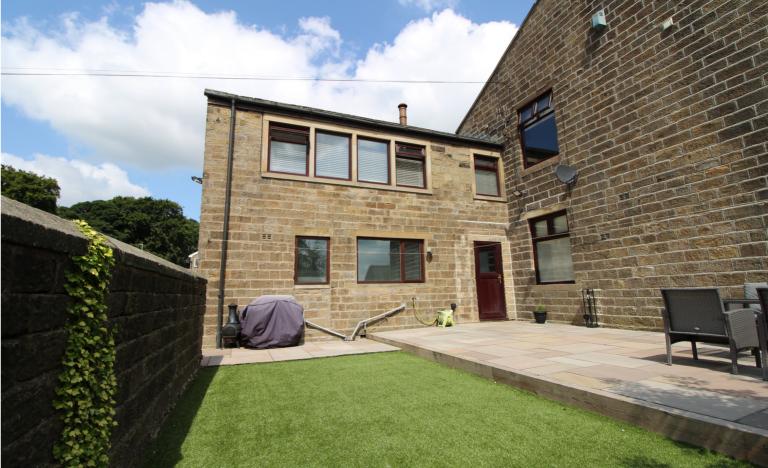

## **FULL DESCRIPTION**

Viewing is essential to fully appreciate this stunning three bedroom character semi-detached property, situated in the popular village location of Oakworth with excellent access to the primary school. The deceptively spacious accommodation comprises of an entrance hall, the lounge has feature stonework to the wall, a built in storage cupboard, a multi-fuel burning stove, radiator, double glazed window overlooking the garden. The dining kitchen has an attractive range of base and wall mounted units with complimenting worktop surfaces, integrated fridge and freezer, range cooker, Belfast sink, solid wood flooring, double glazed windows to the front and side. To the first floor there is feature stonework to the wall on the landing. The master bedroom is a real feature of this property having fitted wardrobes, far reaching views to the front, and an en-suite shower room with shower cubicle, WC and wash hand basin. There is a further double bedroom on this level, and the house bathroom which has a bath with shower over, WC, wash hand basin. To the second floor is a further double bedroom with double glazed Velux window. Externally there is an extensive driveway providing parking for a number of vehicles, leading to a tarmac area with a log store. To the front of the property is a well maintained patio and artificial lawn. EPC rating E.