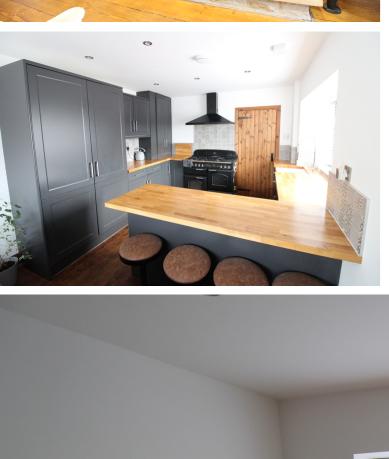

## **FULL DESCRIPTION**

Viewing is essential to fully appreciate this stunning three bedroom character semi-detached property, situated in the popular village location of Oakworth with excellent access to the primary school. The deceptively spacious accommodation comprises of an entrance hall, the lounge has feature stonework to the wall, a built in storage cupboard, a multi-fuel burning stove, radiator, double glazed window overlooking the garden. The dining kitchen has an attractive range of base and wall mounted units with complimenting worktop surfaces, integrated fridge and freezer, range cooker, Belfast sink, solid wood flooring, double glazed windows to the front and side. To the first floor there is feature stonework to the wall on the landing. The master bedroom is a real feature of this property having fitted wardrobes, far reaching views to the front, and an en-suite shower room with shower cubicle, WC and wash hand basin. There is a further double bedroom on this level, and the house bathroom which has a bath with shower over, WC, wash hand basin. To the second floor is a further double bedroom with double glazed Velux window. Externally there is an extensive driveway providing parking for a number of vehicles, leading to a tarmac area with a log store. To the front of the property is a well maintained patio and artificial lawn. EPC rating E.