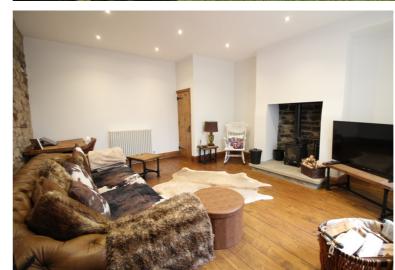

## **FULL DESCRIPTION**

Viewing is essential to fully appreciate this stunning three bedroom character semi-detached property, situated in the popular village location of Oakworth with excellent access to the primary school. The deceptively spacious accommodation comprises of an entrance hall, the lounge has feature stonework to the wall, a built in storage cupboard, a multi-fuel burning stove, radiator, double glazed window overlooking the garden. The dining kitchen has an attractive range of base and wall mounted units with complimenting worktop surfaces, integrated fridge and freezer, range cooker, Belfast sink, solid wood flooring, double glazed windows to the front and side. To the first floor there is feature stonework to the wall on the landing. The master bedroom is a real feature of this property having fitted wardrobes, far reaching views to the front, and an en-suite shower room with shower cubicle, WC and wash hand basin. There is a further double bedroom on this level, and the house bathroom which has a bath with shower over, WC, wash hand basin. To the second floor is a further double bedroom with double glazed Velux window. Externally there is an extensive driveway providing parking for a number of vehicles, leading to a tarmac area with a log store. To the front of the property is a well maintained patio and artificial lawn. EPC rating E.