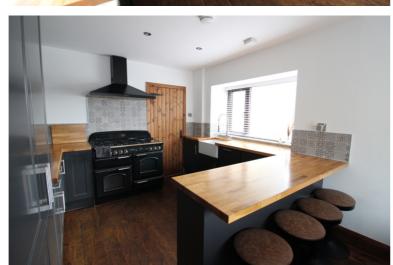

## **FULL DESCRIPTION**

Viewing is essential to fully appreciate this stunning three bedroom character semi-detached property, situated in the popular village location of Oakworth with excellent access to the primary school. The deceptively spacious accommodation comprises of an entrance hall, the lounge has feature stonework to the wall, a built in storage cupboard, a multi-fuel burning stove, radiator, double glazed window overlooking the garden. The dining kitchen has an attractive range of base and wall mounted units with complimenting worktop surfaces, integrated fridge and freezer, range cooker, Belfast sink, solid wood flooring, double glazed windows to the front and side. To the first floor there is feature stonework to the wall on the landing. The master bedroom is a real feature of this property having fitted wardrobes, far reaching views to the front, and an en-suite shower room with shower cubicle, WC and wash hand basin. There is a further double bedroom on this level, and the house bathroom which has a bath with shower over, WC, wash hand basin. To the second floor is a further double bedroom with double glazed Velux window. Externally there is an extensive driveway providing parking for a number of vehicles, leading to a tarmac area with a log store. To the front of the property is a well maintained patio and artificial lawn. EPC rating E.