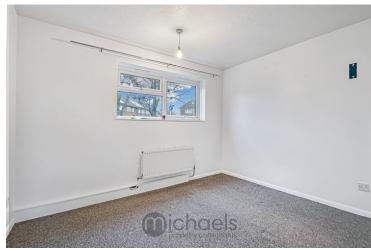

#### **Bedroom One**

11'8" x 8'7" (3.56m x 2.62m) Inset wardrobes, radiator, UPVC window to rear aspect.