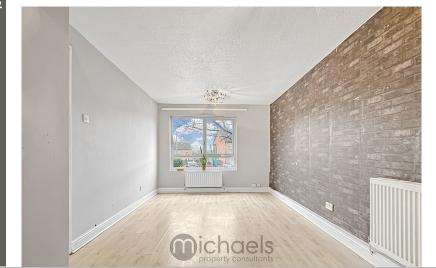

#### **Living Room/Dining Area**

16' 4" x 9' 7" (4.98m x 2.92m) UPVC window to front aspect, radiator, door leading to: