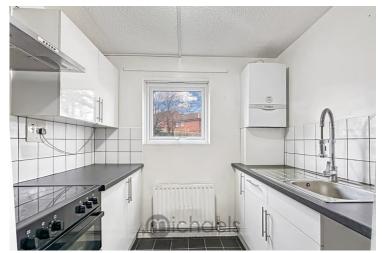

#### **Kitchen**

 $8'7" \times 7'7"$  (2.62m x 2.31m) UPVC window to rear aspect, range of base and eye level units, cupboards and work surfaces, space for appliances, radiator, tiled splash back.