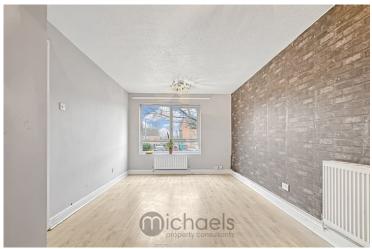

#### **Living Room/Dining Area**

16' 4" x 9' 7" (4.98m x 2.92m) UPVC window to front aspect, radiator, door leading to: