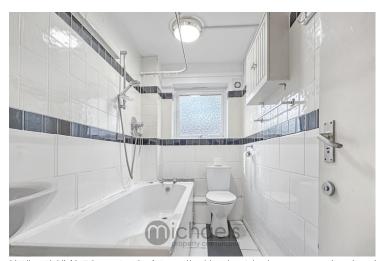

#### **Bathroom**

8' 6" x 4' 8" (2.59m x 1.42m) Panelled bath with shower over, low level W.C, vanity wash basin, UPVC obscured window to rear aspect, tiled walls and flooring.