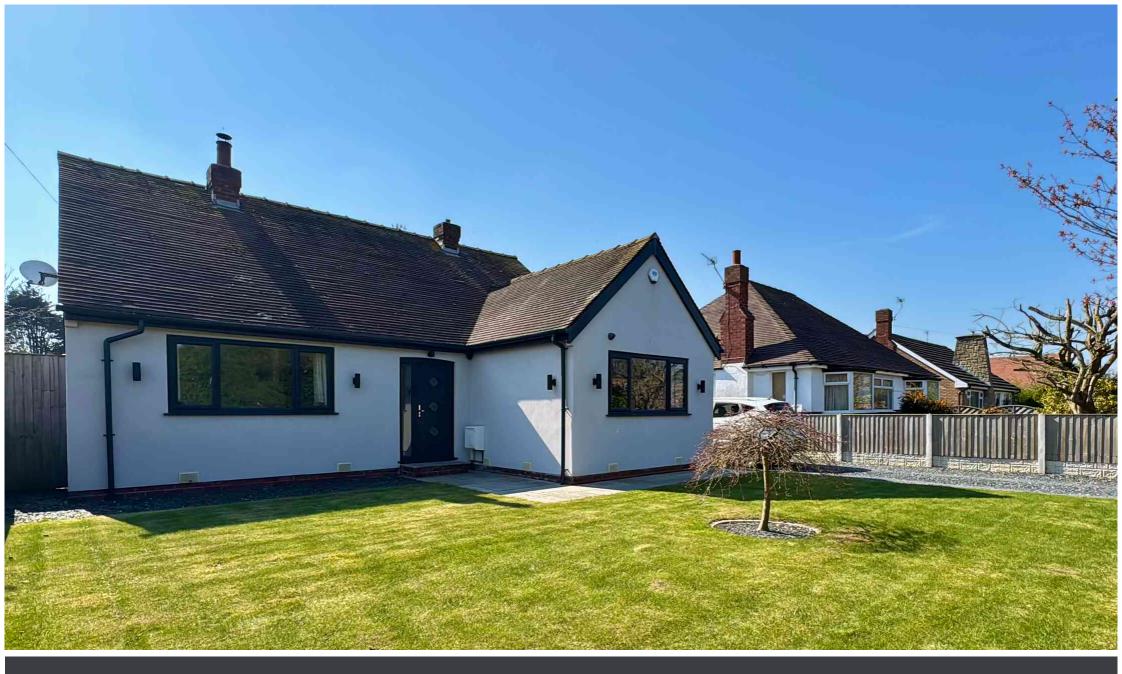

Mount House Road, Formby, L37 3LB

Offers Over £425,000

A beautifully EXTENDED DETACHED BUNGALOW offering exceptional living space, high-quality finishes, and a landscaped SOUTH-FACING GARDEN.

Set on approximately 0.17 acres, this stylish single-storey home combines modern comfort with thoughtful design. The STANDOUT KITCHEN/LIVING/DINING SPACE forms the heart of the home — an expansive OPEN-PLAN layout ideal for entertaining, flooded with natural light from wide garden-facing windows and finished in a sleek, contemporary style. The kitchen was installed by Purple Kitchens of Maghull and features integrated Neff appliances, including a fridge, freezer, washing machine, and dishwasher.

Outside, the REAR GARDEN has been beautifully landscaped (approx. 4 years ago) to provide multiple seating areas, raised beds, and plenty of room for relaxing or entertaining. A detached garden room adds further versatility — ideal as a home office, studio or retreat. The front aspect is equally appealing, with a generous lawn and smart kerb appeal.