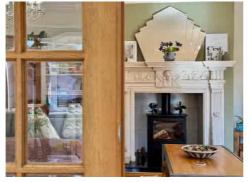

The formal LOUNGE offers a more traditional touch, centred around a striking Italian marble fireplace and a cosy wood-burning stove — the perfect spot to unwind.

There are TWO GENEROUS DOUBLE BEDROOMS, both fitted with a full range of built-in wardrobes. The BATHROOM is equally impressive, with a freestanding roll-top bath, a separate walk-in shower, and elegant tiling.