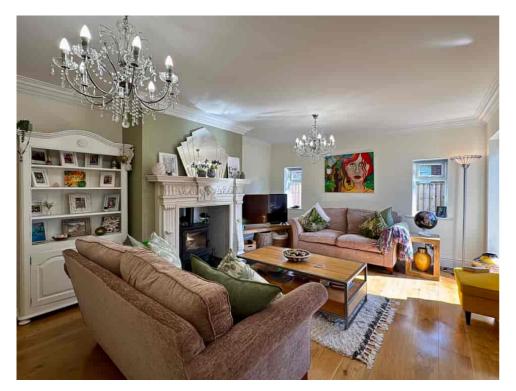

The formal LOUNGE offers a more traditional touch, centred around a striking Italian marble fireplace and a cosy wood-burning stove — the perfect spot to unwind.

There are TWO GENEROUS DOUBLE BEDROOMS, both fitted with a full range of built-in wardrobes. The BATHROOM is equally impressive, with a freestanding roll-top bath, a separate walk-in shower, and elegant tiling.