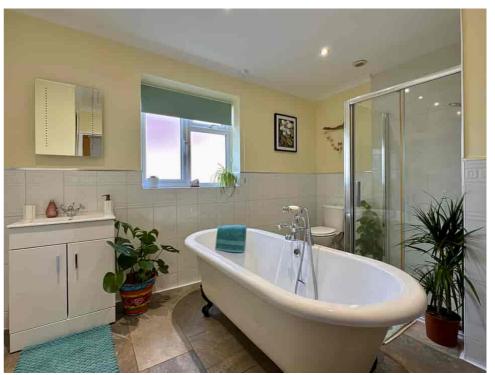

The formal LOUNGE offers a more traditional touch, centred around a striking Italian marble fireplace and a cosy wood-burning stove — the perfect spot to unwind.

There are TWO GENEROUS DOUBLE BEDROOMS, both fitted with a full range of built-in wardrobes. The BATHROOM is equally impressive, with a freestanding roll-top bath, a separate walk-in shower, and elegant tiling.