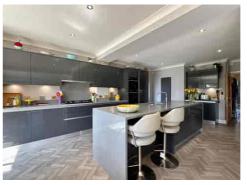

Mount House Road, Formby, L37 3LB

Offers Over £425,000

A beautifully EXTENDED DETACHED BUNGALOW offering exceptional living space, high-quality finishes, and a landscaped SOUTH-FACING GARDEN.

Set on approximately 0.17 acres, this stylish single-storey home combines modern comfort with thoughtful design. The STANDOUT KITCHEN/LIVING/DINING SPACE forms the heart of the home — an expansive OPEN-PLAN layout ideal for entertaining, flooded with natural light from wide garden-facing windows and finished in a sleek, contemporary style. The kitchen was installed by Purple Kitchens of Maghull and features integrated Neff appliances, including a fridge, freezer, washing machine, and dishwasher.