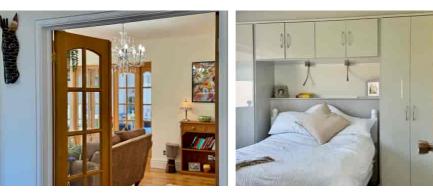

The formal LOUNGE offers a more traditional touch, centred around a striking Italian marble fireplace and a cosy wood-burning stove — the perfect spot to unwind.

There are TWO GENEROUS DOUBLE BEDROOMS, both fitted with a full range of built-in wardrobes. The BATHROOM is equally impressive, with a freestanding roll-top bath, a separate walk-in shower, and elegant tiling.