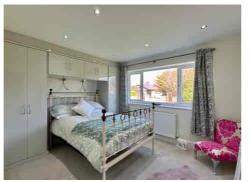

The formal LOUNGE offers a more traditional touch, centred around a striking Italian marble fireplace and a cosy wood-burning stove — the perfect spot to unwind.

There are TWO GENEROUS DOUBLE BEDROOMS, both fitted with a full range of built-in wardrobes. The BATHROOM is equally impressive, with a freestanding roll-top bath, a separate walk-in shower, and elegant tiling.