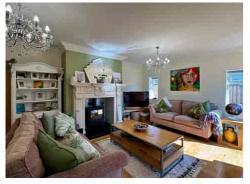

The formal LOUNGE offers a more traditional touch, centred around a striking Italian marble fireplace and a cosy wood-burning stove — the perfect spot to unwind.

There are TWO GENEROUS DOUBLE BEDROOMS, both fitted with a full range of built-in wardrobes. The BATHROOM is equally impressive, with a freestanding roll-top bath, a separate walk-in shower, and elegant tiling.