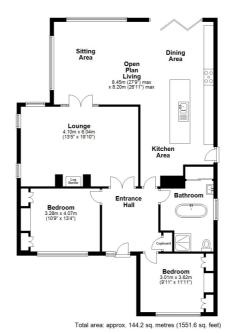

Mount House Road, Formby, L37 3LB

Offers Over £425,000

A beautifully EXTENDED DETACHED BUNGALOW offering exceptional living space, high-quality finishes, and a landscaped SOUTH-FACING GARDEN.

Set on approximately 0.17 acres, this stylish single-storey home combines modern comfort with thoughtful design. The STANDOUT KITCHEN/LIVING/DINING SPACE forms the heart of the home — an expansive OPEN-PLAN layout ideal for entertaining, flooded with natural light from wide garden-facing windows and finished in a sleek, contemporary style. The kitchen was installed by Purple Kitchens of Maghull and features integrated Neff appliances, including a fridge, freezer, washing machine, and dishwasher.

The formal LOUNGE offers a more traditional touch, centred around a striking Italian marble fireplace and a cosy wood-burning stove — the perfect spot to unwind.

There are TWO GENEROUS DOUBLE BEDROOMS, both fitted with a full range of built-in wardrobes. The BATHROOM is equally impressive, with a freestanding roll-top bath, a separate walk-in shower, and elegant tiling.

Outside, the REAR GARDEN has been beautifully landscaped (approx. 4 years ago) to provide multiple seating areas, raised beds, and plenty of room for relaxing or entertaining. A detached garden room adds further versatility — ideal as a home office, studio or retreat. The front aspect is equally appealing, with a generous lawn and smart kerb appeal.