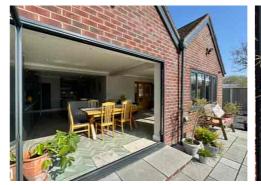

Mount House Road, Formby, L37 3LB

Offers Over £425,000

A beautifully EXTENDED DETACHED BUNGALOW offering exceptional living space, high-quality finishes, and a landscaped SOUTH-FACING GARDEN.

Set on approximately 0.17 acres, this stylish single-storey home combines modern comfort with thoughtful design. The STANDOUT KITCHEN/LIVING/DINING SPACE forms the heart of the home — an expansive OPEN-PLAN layout ideal for entertaining, flooded with natural light from wide garden-facing windows and finished in a sleek, contemporary style. The kitchen was installed by Purple Kitchens of Maghull and features integrated Neff appliances, including a fridge, freezer, washing machine, and dishwasher.

Outside, the REAR GARDEN has been beautifully landscaped (approx. 4 years ago) to provide multiple seating areas, raised beds, and plenty of room for relaxing or entertaining. A detached garden room adds further versatility — ideal as a home office, studio or retreat. The front aspect is equally appealing, with a generous lawn and smart kerb appeal.