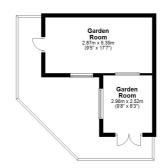

Outside, the REAR GARDEN has been beautifully landscaped (approx. 4 years ago) to provide multiple seating areas, raised beds, and plenty of room for relaxing or entertaining. A detached garden room adds further versatility — ideal as a home office, studio or retreat. The front aspect is equally appealing, with a generous lawn and smart kerb appeal.