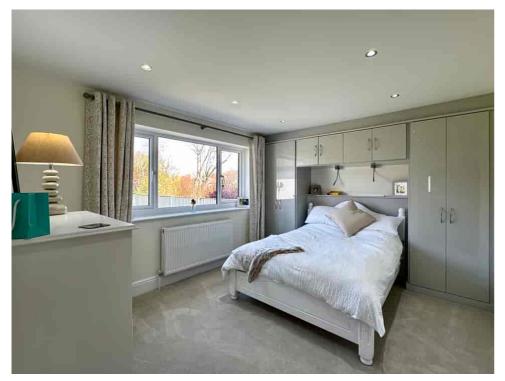

The formal LOUNGE offers a more traditional touch, centred around a striking Italian marble fireplace and a cosy wood-burning stove — the perfect spot to unwind.

There are TWO GENEROUS DOUBLE BEDROOMS, both fitted with a full range of built-in wardrobes. The BATHROOM is equally impressive, with a freestanding roll-top bath, a separate walk-in shower, and elegant tiling.