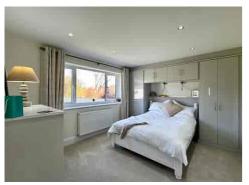

The formal LOUNGE offers a more traditional touch, centred around a striking Italian marble fireplace and a cosy wood-burning stove — the perfect spot to unwind.

There are TWO GENEROUS DOUBLE BEDROOMS, both fitted with a full range of built-in wardrobes. The BATHROOM is equally impressive, with a freestanding roll-top bath, a separate walk-in shower, and elegant tiling.