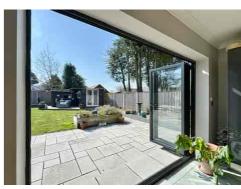

Outside, the REAR GARDEN has been beautifully landscaped (approx. 4 years ago) to provide multiple seating areas, raised beds, and plenty of room for relaxing or entertaining. A detached garden room adds further versatility — ideal as a home office, studio or retreat. The front aspect is equally appealing, with a generous lawn and smart kerb appeal.