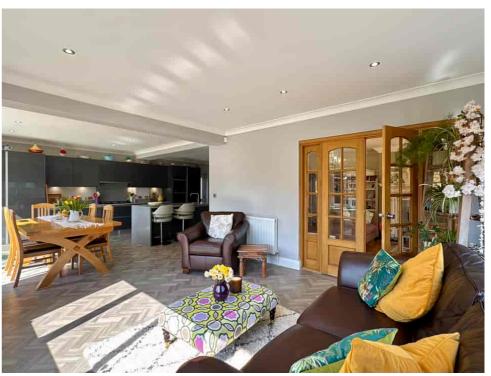

Mount House Road, Formby, L37 3LB

Offers Over £425,000

A beautifully EXTENDED DETACHED BUNGALOW offering exceptional living space, high-quality finishes, and a landscaped SOUTH-FACING GARDEN.

Set on approximately 0.17 acres, this stylish single-storey home combines modern comfort with thoughtful design. The STANDOUT KITCHEN/LIVING/DINING SPACE forms the heart of the home — an expansive OPEN-PLAN layout ideal for entertaining, flooded with natural light from wide garden-facing windows and finished in a sleek, contemporary style. The kitchen was installed by Purple Kitchens of Maghull and features integrated Neff appliances, including a fridge, freezer, washing machine, and dishwasher.