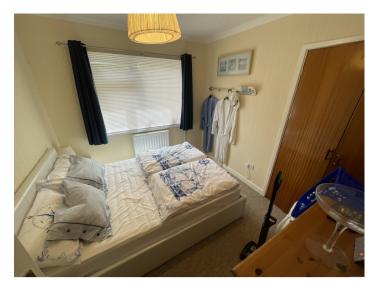

# Rear Double Bedroom 1

12' 8" x 8' (3.87m x 2.44m) with central heating radiator, telephone point, built in wardrobes (door to integral garage), window overlooking rear garden, multiple sockets.

# Rear Bedroom 2

9' 7'' x 8' 10'' (2.91m x 2.69m) with central heating radiator and built in wardrobes, window overlooking rear garden, multiple sockets.

# Rear Bedroom 3

9' 6" x 8' 3" (2.91m x 2.53m) with central heating radiator and fitted wardrobes, window overlooking rear garden, multiple sockets.