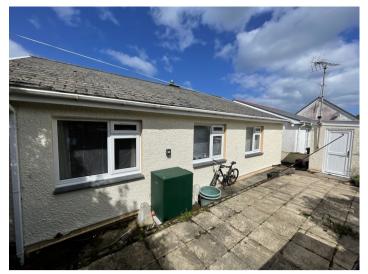

# Integral Garage

15' 2" x 9'4" (4.63m x 3.10m) with electric up and over door, appliance space with plumbing for automatic washing machine.

#### To The Front

Pleasant walled forecourt with shrubs and flowers. Tarmac drive with ample space for parking.

To The Rear

Small private yard and raised paved patio area with outside sheds, oil storage tank, oil fired central heating boiler.