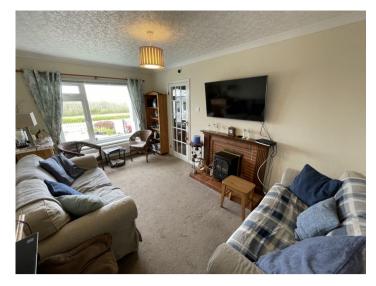

# Sitting Room

15' 2" x 9' 4" (4.63m x 2.83m) Large double glazed window with views to the sea, brick facing surround fireplace (fire place is open and lined) with tiled hearth, TV point, central heating radiator.