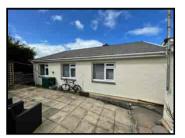

#### To The Front

Pleasant walled forecourt with shrubs and flowers. Tarmac drive with ample space for parking.

To The Rear

Small private yard and raised paved patio area with outside sheds, oil storage tank, oil fired central heating boiler.