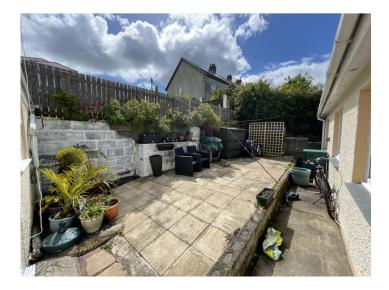

#### To The Front

Pleasant walled forecourt with shrubs and flowers. Tarmac drive with ample space for parking.

To The Rear

Small private yard and raised paved patio area with outside sheds, oil storage tank, oil fired central heating boiler.