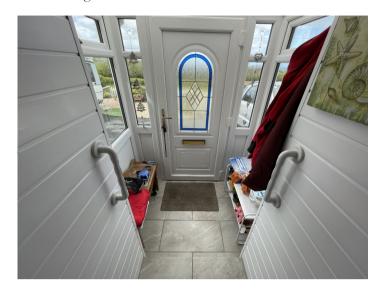

#### Front Porch

Newly added entrance porch via half glazed UPVC door, tiled flooring.