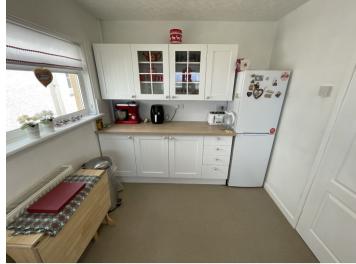

# Kitchen/Dining Room

15' 2" x 8' 4" (4.62m x 2.53m) A range of modern fitted base and wall units with formica working surfaces, stainless steel single drainer sink unit with mixer taps, electric oven with induction hobs, extractor hood, automatic washing machine, Hoover fridge/freezer, white gloss splashback, Sea view from a large double glazed window, central heating radiator, door leading to side path.