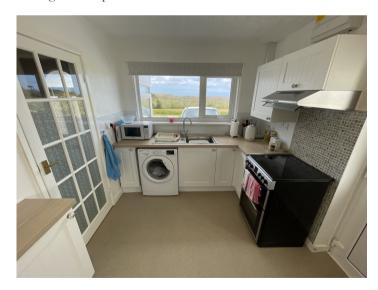

# Kitchen/Dining Room

15' 2" x 8' 4" (4.62m x 2.53m) A range of modern fitted base and wall units with formica working surfaces, stainless steel single drainer sink unit with mixer taps, electric oven with induction hobs, extractor hood, automatic washing machine, Hoover fridge/freezer, white gloss splashback, Sea view from a large double glazed window, central heating radiator, door leading to side path.