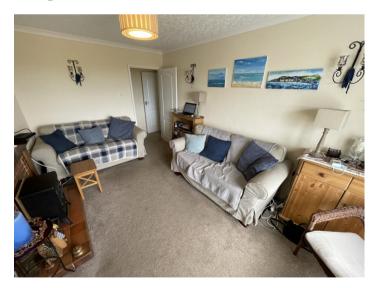

# Sitting Room

15' 2" x 9' 4" (4.63m x 2.83m) Large double glazed window with views to the sea, brick facing surround fireplace (fire place is open and lined) with tiled hearth, TV point, central heating radiator.