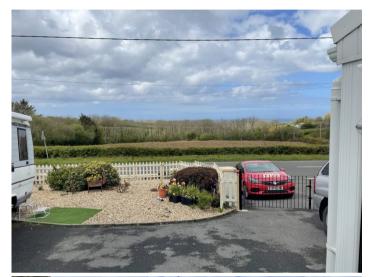

# Porthfa, Ffosyffin, Aberaeron, Ceredigion. SA46 0HA.

Ref R/2839/DD

£199,950

\*\*Detached Bungalow\*\*3 Bed Accommodation\*\*Garage\*\*Easily Maintained Grounds\*\*Live In/Rent out or ideal Retirement Living\*\*Double Glazing\*\*Central Heating\*\*Convenient roadside location\*\* On Bus Route\*\*Lovely Views to the front over open fields to the sea\*\*Only 1 mile from the Georgian Harbour town of Aberaeron with its comprehensive range of shopping and schooling facilities\*\*

#### To The Front

Pleasant walled forecourt with shrubs and flowers. Tarmac drive with ample space for parking.

To The Rear

Small private yard and raised paved patio area with outside sheds, oil storage tank, oil fired central heating boiler.