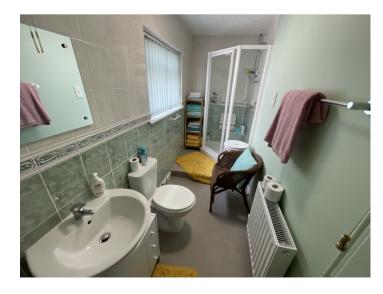

# **Shower Room**

12' 8" x 4' 5" (3.86m x 1.35m) With corner mains shower unit, low level flush w.c, single wash hand basin, extractor fan, localised wall tiles, side frosted windows.