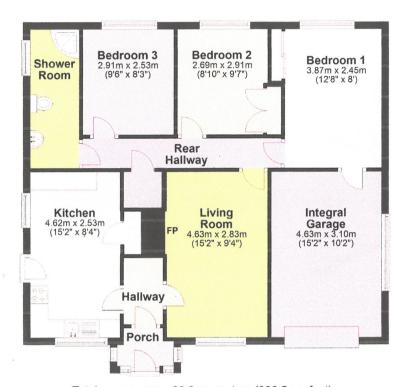

# **Ground Floor**

Total area: approx. 86.3 sq. metres (928.5 sq. feet)

The Floor plans are for guidance only.

Plan produced using PlanUp.

Porthfa, Ffosyffin, Aberaeron

# Kitchen/Dining Room

15' 2" x 8' 4" (4.62m x 2.53m) A range of modern fitted base and wall units with formica working surfaces, stainless steel single drainer sink unit with mixer taps, electric oven with induction hobs, extractor hood, automatic washing machine, Hoover fridge/freezer, white gloss splashback, Sea view from a large double glazed window, central heating radiator, door leading to side path.

# Sitting Room

15' 2" x 9' 4" (4.63m x 2.83m) Large double glazed window with views to the sea, brick facing surround fireplace (fire place is open and lined) with tiled hearth, TV point, central heating radiator.

# Rear Double Bedroom 1

12' 8" x 8' (3.87m x 2.44m) with central heating radiator, telephone point, built in wardrobes (door to integral garage), window overlooking rear garden, multiple sockets.

# Rear Bedroom 2

9' 7'' x 8' 10'' (2.91m x 2.69m) with central heating radiator and built in wardrobes, window overlooking rear garden, multiple sockets.

# Rear Bedroom 3

9' 6" x 8' 3" (2.91m x 2.53m) with central heating radiator and fitted wardrobes, window overlooking rear garden, multiple sockets.

# **Shower Room**

12' 8" x 4' 5" (3.86m x 1.35m) With corner mains shower unit, low level flush w.c, single wash hand basin, extractor fan, localised wall tiles, side frosted windows.

# Integral Garage

15' 2" x 9'4" (4.63m x 3.10m) with electric up and over door, appliance space with plumbing for automatic washing machine.