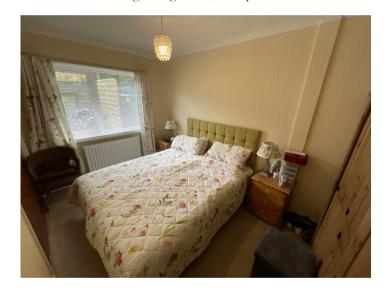

# Rear Double Bedroom 1

12' 8" x 8' (3.87m x 2.44m) with central heating radiator, telephone point, built in wardrobes (door to integral garage), window overlooking rear garden, multiple sockets.

# Rear Bedroom 2

9' 7'' x 8' 10'' (2.91m x 2.69m) with central heating radiator and built in wardrobes, window overlooking rear garden, multiple sockets.

# Rear Bedroom 3

9' 6" x 8' 3" (2.91m x 2.53m) with central heating radiator and fitted wardrobes, window overlooking rear garden, multiple sockets.