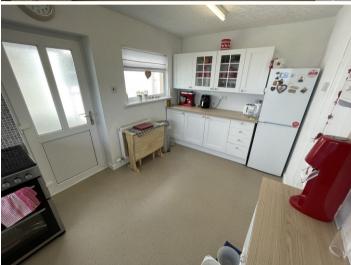

# Kitchen/Dining Room

15' 2" x 8' 4" (4.62m x 2.53m) A range of modern fitted base and wall units with formica working surfaces, stainless steel single drainer sink unit with mixer taps, electric oven with induction hobs, extractor hood, automatic washing machine, Hoover fridge/freezer, white gloss splashback, Sea view from a large double glazed window, central heating radiator, door leading to side path.