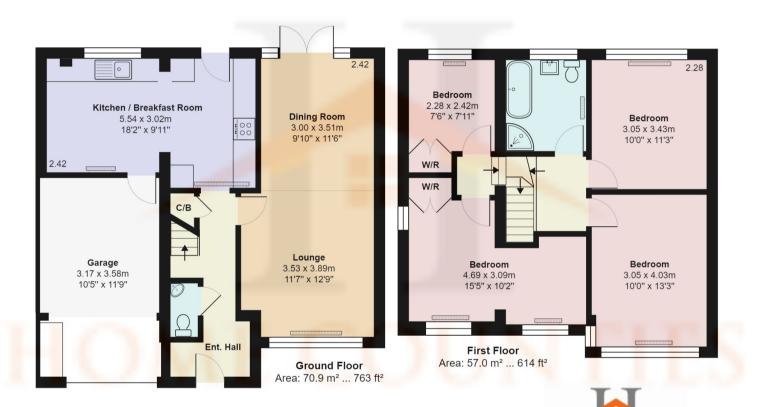

## Melvyn Close, Hertfordshire EN6

Total Area: 128.0 m<sup>2</sup> ... 1377 ft<sup>2</sup>

All measurements are approximate and for display purposes only

HOME COUNTIES

ESTATE AGENTS