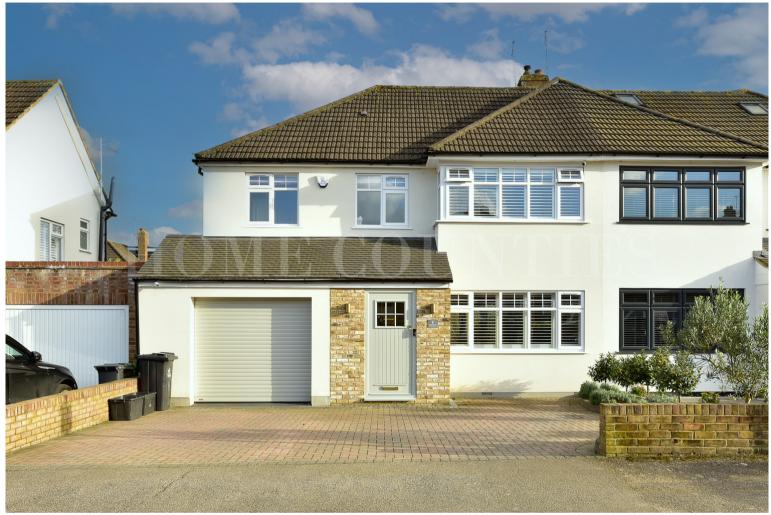

## Melvyn Close, Goffs Oak, Waltham Cross, Hertfordshire, EN7 £3,200 pcm

- 4 Bedroom Semi-Detached Family Home
- Excellent Local Schools
- Immaculately Presented Throughout
- £3,200pcm

- South East Facing Garden
- Close Proximity to Cuffley Station
- Available August 2024

## Melvyn Close, Goffs Oak, Waltham Cross, Hertfordshire, . EN7 £3,200 pcm Freehold

**AVAILABLE AUGUST 2024** 

An IMMACULATE, WELL MAINTAINED 4-BEDROOM SEMI DETACHED FAMILY HOME situated in this quiet residential area within WALKING DISTANCE OF THE VILLAGE for all local amenities, FEATURES INCLUDE GAS CENTRAL HEATING, DOUBLE GLAZING, INTEGRAL GARAGE and a SOUTH-EAST FACING REAR GARDEN, there are EXCELLENT LOCAL SCHOOLS and CUFFLEY BR MAIN LINE STATION is near by.