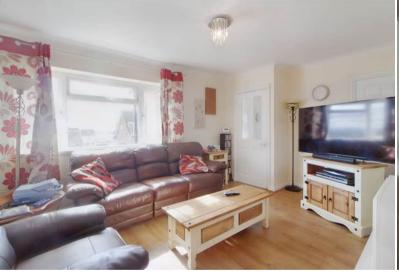

The interior of this beautifully presented property comprises a spacious living room, dining room, fitted kitchen and downstairs toilet on the ground floor. The first floor consists of 3 bedrooms and the family bathroom. The exterior boasts a private rear garden, perfect for enjoying the summer months.