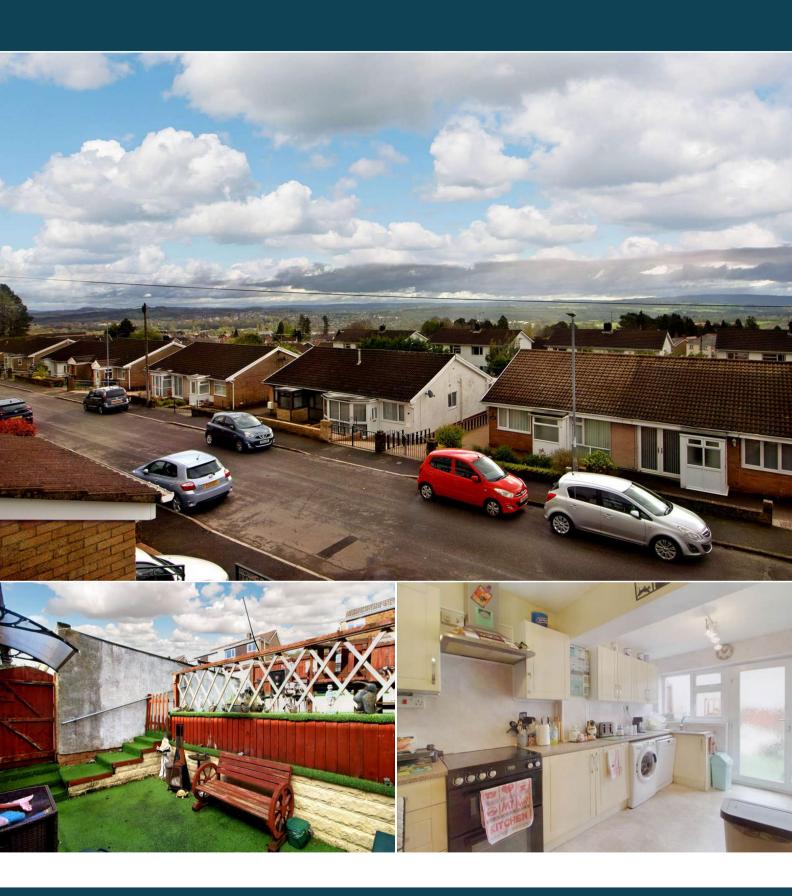

The interior of this beautifully presented property comprises a spacious living room, dining room, fitted kitchen and downstairs toilet on the ground floor. The first floor consists of 3 bedrooms and the family bathroom. The exterior boasts a private rear garden, perfect for enjoying the summer months.

Located in the popular town of Griffithstown, the property is close to a range of amenities, including shops, supermarkets, restaurants and pubs. Excellent transport connections can be found from Pontypool Train Station, the A4042 and many local buses.