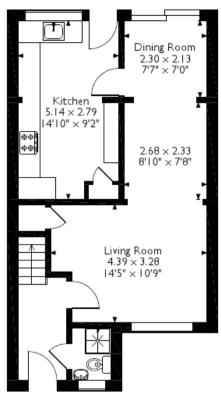

The interior of this beautifully presented property comprises a spacious living room, dining room, fitted kitchen and downstairs toilet on the ground floor. The first floor consists of 3 bedrooms and the family bathroom. The exterior boasts a private rear garden, perfect for enjoying the summer months.

## St. Augustine Road, Griffithstown, Pontypool Approximate Gross Internal Area 80 Sq M/861 Sq Ft

**Ground Floor** 

First Floor

Please note that the location of doors, windows and other items are approximate and this floorplan is to be used for illustrative purposes only. Unauthorized reproduction is prohibited.