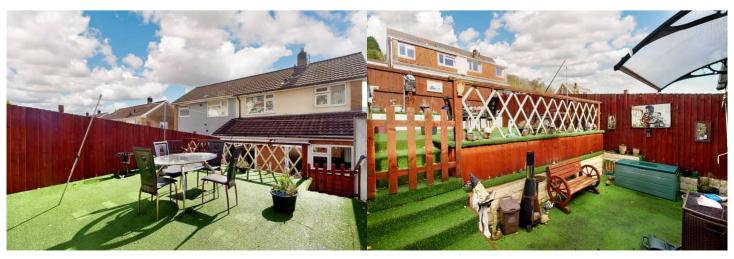

The interior of this beautifully presented property comprises a spacious living room, dining room, fitted kitchen and downstairs toilet on the ground floor. The first floor consists of 3 bedrooms and the family bathroom. The exterior boasts a private rear garden, perfect for enjoying the summer months.

Located in the popular town of Griffithstown, the property is close to a range of amenities, including shops, supermarkets, restaurants and pubs. Excellent transport connections can be found from Pontypool Train Station, the A4042 and many local buses.