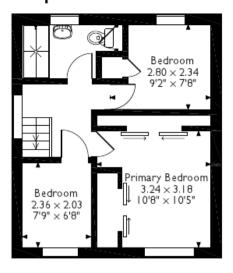

The interior of this beautifully presented property comprises a spacious living room, dining room, fitted kitchen and downstairs toilet on the ground floor. The first floor consists of 3 bedrooms and the family bathroom. The exterior boasts a private rear garden, perfect for enjoying the summer months.

## St. Augustine Road, Griffithstown, Pontypool Approximate Gross Internal Area 80 Sq M/861 Sq Ft

**Ground Floor** 

First Floor

Please note that the location of doors, windows and other items are approximate and this floorplan is to be used for illustrative purposes only. Unauthorized reproduction is prohibited.