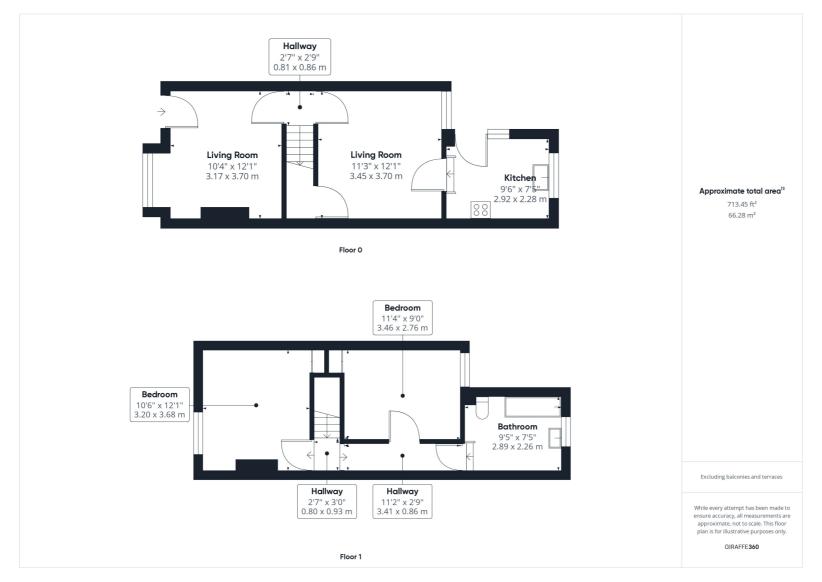

A delightful two bedroom cottage located in a much sought after location. This fine home is presented in good order throughout and offers excellent living accommodation arranged over two floors. The ground floor features a separate living and dining room and separate kitchen. On the first floor there are two double bedrooms and a three piece family bathroom. Outside is a delightful rear garden garden with patio and lawn areas as well as an outbuilding. Please note that neighbouring property, has a right of way at the rear of the property.

- Two bedroom character cottage
- Spacious living and dining room with separate kitchen
- Upstairs three piece family bathroom
- 0.6 mile, 12 min walk to Hitchin train station (as per Google maps)
- 1.3 mile, 30 min walk to Hitchin town centre (as per Google maps)
- NO ONWARD CHAIN

All measurements are approximate and quoted in metric with imperial equivalents and for general guidance only and whilst every attempt has been made to ensure accuracy, they must not be relied on. The fixtures, fittings and appliances referred to have not been tested and therefore no guarantee can be given and that they are in working order. Internal photographs are reproduced for general information and it must not be inferred that any item shown is included with the property. For a free valuation, contact the numbers listed on the brochure.