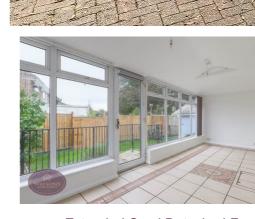

### Conservatory

6.0m x 2.4m (19' 8" x 7' 10") Brick & uPVC double glazed construction. Tiled flooring and door to the rear garden.