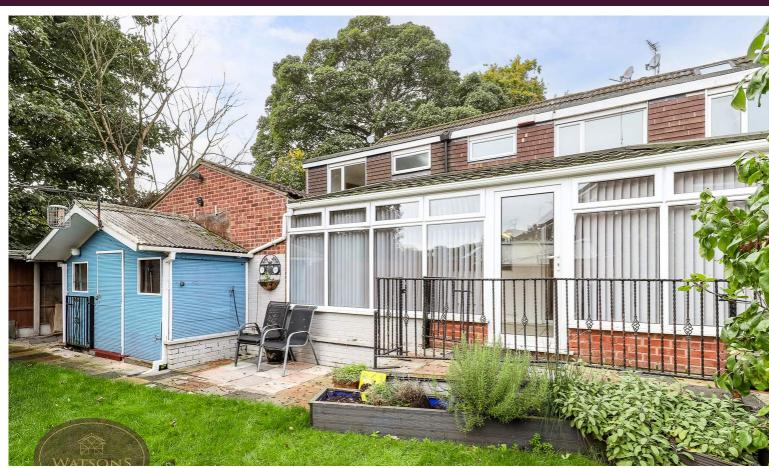

### Outside

To the front of the property, a block paved driveway provides ample off road parking leading to the integral garage with rollup door and power. The driveway is enclosed by wall to the perimeter and secured by wrought iron gates to the front. The rear garden comprises a paved patio, steps down to a further paved patio, turfed lawn, flower bed borders with a range of plants & shrubs and timber built shed. The garden is enclosed by timber fencing to the perimeter with gated access to the side.