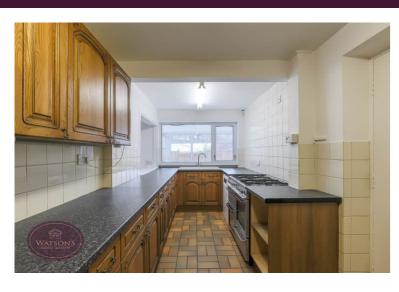

### Kitchen

5.5m x 2.3m (18' 1" x 7' 7") A range of matching wall & base units, work surfaces incorporating an inset sink & drainer unit. Space for double Range style cooker with extractor over. Radiator, serving hatch to the dining room. UPVC double glazed window to the rear. Door to the garage measuring 10.0m x 4.98m with door leading to the family room.