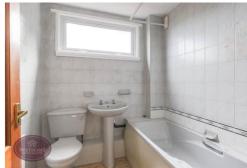

### Bathroom

3 piece suite in white comprising WC, pedestal sink unit and bath. Radiator and obscured uPVC double glazed window to the rear.