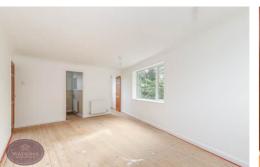

### **Primary Bedroom**

6.64m x 4.58m (21' 9" x 15' 0") UPVC double glazed windows to the front & side, doors to the dressing room and en suite.