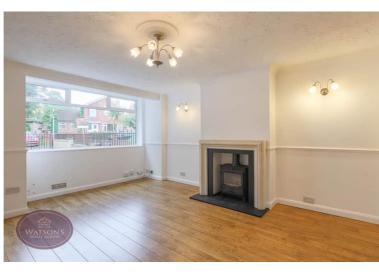

### Lounge

5.09m x 3.94m (16' 8" x 12' 11") UPVC double glazed window to the front, radiator, feature fire place with inset space for wood burner style fire and doors to the storage cupboard. French doors to the dining room.