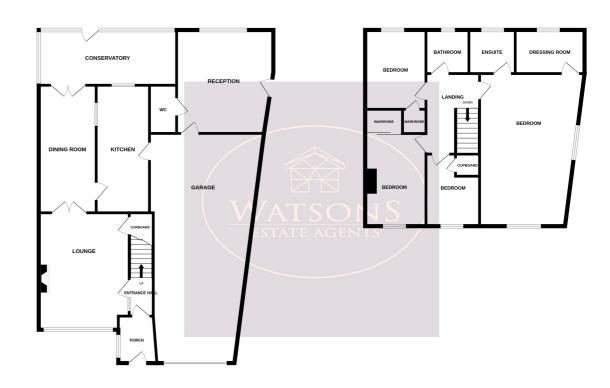

### **Ground Floor**

# Porch

Brick & uPVC double glazed construction. Door to the entrance hall.

## Entrance Hall

Stairs to the first floor and door to the lounge

### Lounge

5.09m x 3.94m (16' 8" x 12' 11") UPVC double glazed window to the front, radiator, feature fire place with inset space for wood burner style fire and doors to the storage cupboard. French doors to the dining room.

### **Dining Room**

5.55m x 2.5m (18' 3" x 8' 2") Radiator, French doors to the conservatory and door to the kitchen.

### Conservatory

6.0m x 2.4m (19' 8" x 7' 10") Brick & uPVC double glazed construction. Tiled flooring and door to the rear garden.

### Kitchen

5.5m x 2.3m (18' 1" x 7' 7") A range of matching wall & base units, work surfaces incorporating an inset sink & drainer unit. Space for double Range style cooker with extractor over. Radiator, serving hatch to the dining room. UPVC double glazed window to the rear. Door to the garage measuring 10.0m x 4.98m with door leading to the family room.

### Family Room

5.19m x 4.5m (17' 0" x 14' 9") UPVC double glazed window to the rear, radiator and door to the side leading to the rear garden. Door to the WC.

### WC.

2.1m x 1.88m (6' 11" x 6' 2") WC and plumbing for washing machine.

### First Floor

### Landing

Doors to all bedrooms, bathroom and storage cupboard.

GROUND FLOOR 1ST FLOOR

Whilst every attempt has been made to ensure the accuracy of the floorplan contained here, measuremer of doors, windows, rooms and any other items are approximate and no responsibility is taken for any error omision or mis-statement. This plan is for illustrative purposes only and should be used as such by any prospective purchaser. The services, systems and appliances shown have not been tested and no guarant as the properties of the prope

### **Primary Bedroom**

6.64m x 4.58m (21' 9" x 15' 0") UPVC double glazed windows to the front & side, doors to the dressing room and en suite.

### Dressing Room

3.26m x 1.99m (10' 8" x 6' 6") UPVC double glazed window to the rear.

### En Suite

3 piece suite in white comprising WC, pedestal sink unit and shower. Obscured uPVC double glazed window to the rear and radiator

### Bedroom 2

4.03m x 2.65m (13' 3" x 8' 8") UPVC double glazed window to the front, built in wardrobe and radiator.

### Bedroom 3

 $3.46 \, \text{m} \, \text{x} \, 2.65 \, \text{m} \, (11' \, 4" \, \text{x} \, 8' \, 8") \, \text{UPVC}$  double glazed window to the rear and radiator.

### Bedroom 4

3.15m x 2.08m (10' 4" x 6' 10") UPVC double glazed window to the front and radiator.

### Bathroom

3 piece suite in white comprising WC, pedestal sink unit and bath. Radiator and obscured uPVC double glazed window to the rear.