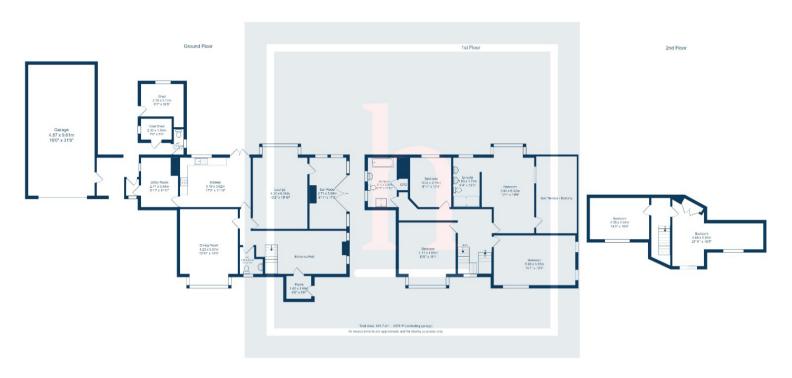

T: 0151 625 0125

E: info@homewirral.co.uk W: www.homewirral.co.uk

A: 42 Grange Road, West Kirby, CH48 4EF

Impressive Detached Period Family Residence! Located in the highly desirable village of Willaston the property offers incredibly spacious accommodation arranged over three floors and retains many of its original charm, character and period features. Whilst the property requires some upgrading, it offers huge potential to create a stunning home. With six bedrooms, two bathrooms, flexible living accommodation, generous grounds, ample parking, garaging and outbuildings the property could easily satisfy the needs of many buyers with an appetite to renovate and finish a property to their own vision, tastes and specifications. Dating back to circa 1910, Netherfield is situated on one of the most sought after roads in Willaston and enjoys a semi-rural yet accessible location close to the village.