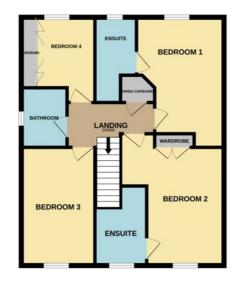

#### LANDING

Radiator, cupboard and loft access.

#### **BEDROOM TWO**

11' 9" x 10' 0" (3.58m x 3.05m) (approx.) UPVC window to front and radiator.

#### ENSUITE

Fitted with a three piece suite comprising WC, wash hand basin and shower cubicle, part tiled walls, radiator and UPVC window to front.

#### BEDROOM ONE

Front- Mature hedging, laid to lawn with off 15' 7" x 10' 0" (4.75m x 3.05m) (approx.) UPVC window to rear and radiator. road parking to the side leading to a single garage, with light and power.

#### ENSUITE

Fitted with a three piece suite comprising WC, Rear- Resin patio, artificial grass, raised lawn wash hand basin and shower cubicle, part tiled area, shed, enclosed by fencing, mature walls, radiator, extractor fan and UPVC shrubs and gated side access. window to rear.

#### **BEDROOM THREE**

10' 1" x 8' 5" (3.07m x 2.57m) (approx.) UPVC window to front and radiator.

The floorplan is for illustrative purposes only. **BEDROOM FOUR** Fixtures and fittings may not represent the 9' 10" x 8' 5" (3.00m x 2.57m) (approx.) UPVC current state of the property. Not to scale and window to rear, radiator and fitted wardrobes. is meant as a guide only.

#### BATHROOM

Fitted with a three piece suite comprising WC, As is normal with many modern housing wash hand basin and bath with shower over, estates, there is an annual fee for the upkeep extractor fan, 3/4 tiled walls, radiator and of the roads, lighting and communal green UPVC window to side. areas. For further information please call Rosedale Property Agents.