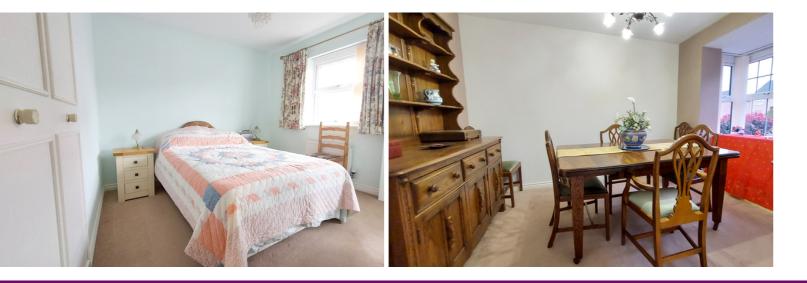

#### **BEDROOM TWO**

11' 9" x 10' 0" (3.58m x 3.05m) (approx.) UPVC window to front and radiator.

#### **BEDROOM THREE**

10' 1" x 8' 5" (3.07m x 2.57m) (approx.) UPVC window to front and radiator.

The floorplan is for illustrative purposes only. **BEDROOM FOUR** Fixtures and fittings may not represent the 9' 10" x 8' 5" (3.00m x 2.57m) (approx.) UPVC current state of the property. Not to scale and window to rear, radiator and fitted wardrobes. is meant as a guide only.