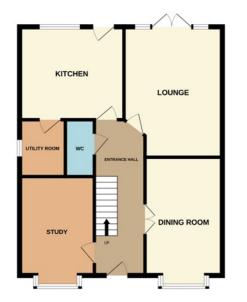

#### ENTRANCE HALL

Door to front, stairs to first floor, radiator and cupboard.

### CLOAKROOM

Fitted with a two piece suite comprising WC and wash hand basin, part tiled walls, radiator and extractor fan.

#### **DINING ROOM**

10' 5" x 8' 11" (3.17m x 2.72m) UPVC bay window to front and radiator.

#### STUDY

8' 2" x 7' 8" (2.49m x 2.34m) (including bay) (approx.) UPVC bay window to front and radiator.

#### LOUNGE

15' 2" x 11' 5" (4.62m x 3.48m) (approx.) UPVC French doors to garden, radiator and electric fireplace.

#### **KITCHEN**

12' 1" x 10' 9" (3.68m x 3.28m) (approx.) Fitted with a range of base and eye level units, integrated oven, gas hob, stainless steel sink unit, radiator, fridge freezer space, half glazed door to garden and UPVC window to rear.

#### UTILITY

6' 8" x 5' 2" (2.03m x 1.57m) (approx.) Stainless steel sink unit, upstands, plumbing and space for a washing machine and dishwasher, wall mounted gas boiler, radiator, base units and UPVC window to side.