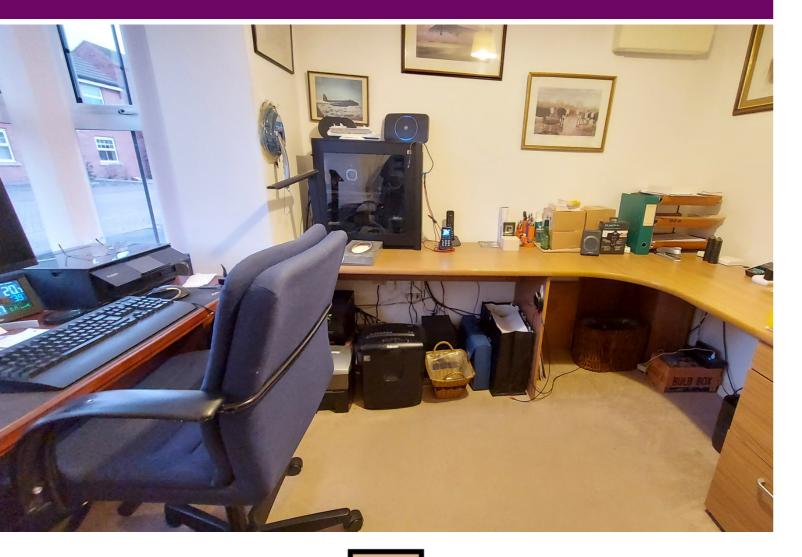

#### STUDY

8' 2" x 7' 8" (2.49m x 2.34m) (including bay) (approx.) UPVC bay window to front and radiator.