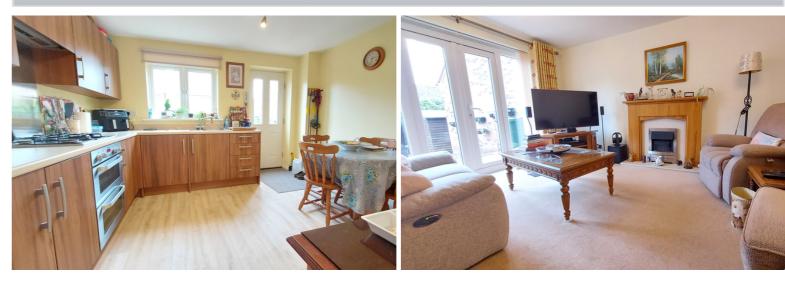

#### **KITCHEN**

12' 1" x 10' 9" (3.68m x 3.28m) (approx.) Fitted with a range of base and eye level units, integrated oven, gas hob, stainless steel sink unit, radiator, fridge freezer space, half glazed door to garden and UPVC window to rear.

#### LOUNGE

15' 2" x 11' 5" (4.62m x 3.48m) (approx.) UPVC French doors to garden, radiator and electric fireplace.