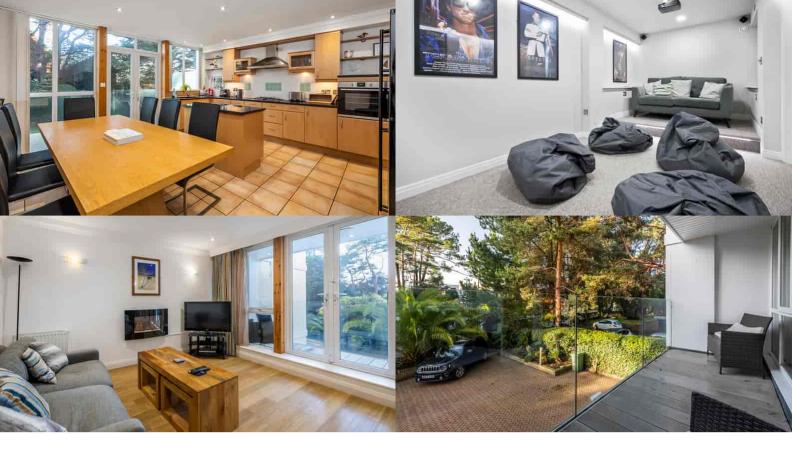

This three storey townhouse is one of a unique pair built approximately 20 years ago and exquisitely enhanced and constantly maintained by the same original owners. On entering the property, the architectural features designed to enhance the natural light, draw your eyes up towards the main living floor. The ground floor is given over to relaxation and rest with two bedrooms, one with direct access out onto a patio and into the garden. There is a separate shower room servicing the bedrooms. The stand out feature on the ground floor is the designated Cinema Room.

The first floor is the place to be to enjoy the views of greenery and sky from the glass patio doors featured at both the front and back of the property. The spacious kitchen / dining room at the rear is extended further by a significant entertaining terrace that steps down to the rear garden. An ample lounge at the front also has access out onto a balcony capturing the daytime and evening sunshine. The top floor is a dedicated sleeping floor with two spacious ensuite double bedrooms with vaulted ceilings, exposed beams and cathedral style windows. This is definitely a house designed to enjoy and will feel like a summer holiday all year round.