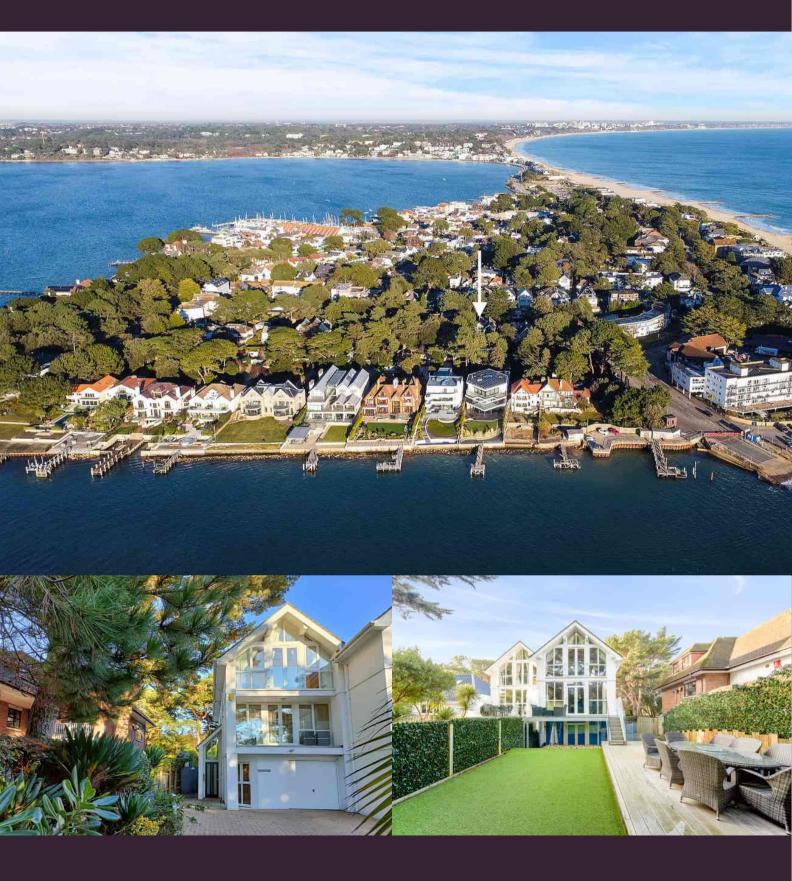

### About this property

This modern, high specification three storey townhouse sits on the tip of the highly desirable Sandbanks Peninsula less than 200metres from the water's edge at the entrance to Poole Harbour; the second largest natural harbour in the world.

Externally, the property is surrounded by landscaped, well-stocked tree and shrub borders creating a degree of privacy and splendour. There is parking for numerous vehicles and a private side gate giving access to the rear garden and storage area. Furthermore, there is an integral garage with light and power. The property is Freehold so lends itself to income potential from holiday letting if indeed you want make your second home financially work for you.

#### Location

The property is situated towards the top of Sandbanks Peninsula just a short walk from the chain ferry providing links across to Studland Beach and the National Trust owned heath and hills of the Purbecks - a mecca for outdoor enthusiasts. A few minutes stroll from the property is the blue-flag award-winning beach of Sandbanks with its miles of golden sand. Accessed on foot via Middle Path, you will find a man-made cove providing a shallow protected bay ideal for swimming or dropping anchor. Also nearby is the famous Rick Stein's restaurant also offering a wine bar and cafe.