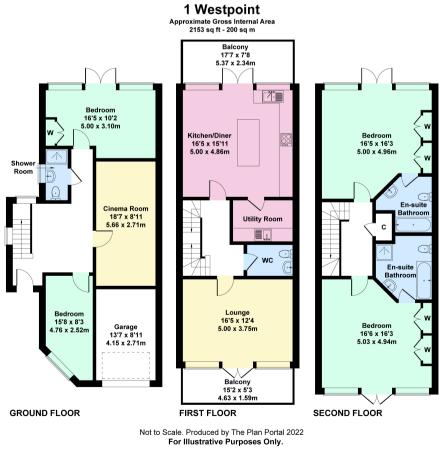

This three storey townhouse is one of a unique pair built approximately 20 years ago and exquisitely enhanced and constantly maintained by the same original owners. On entering the property, the architectural features designed to enhance the natural light, draw your eyes up towards the main living floor. The ground floor is given over to relaxation and rest with two bedrooms, one with direct access out onto a patio and into the garden. There is a separate shower room servicing the bedrooms. The stand out feature on the ground floor is the designated Cinema Room.

The first floor is the place to be to enjoy the views of greenery and sky from the glass patio doors featured at both the front and back of the property. The spacious kitchen / dining room at the rear is extended further by a significant entertaining terrace that steps down to the rear garden. An ample lounge at the front also has access out onto a balcony capturing the daytime and evening sunshine. The top floor is a dedicated sleeping floor with two spacious ensuite double bedrooms with vaulted ceilings, exposed beams and cathedral style windows. This is definitely a house designed to enjoy and will feel like a summer holiday all year round.

Externally, the property is surrounded by landscaped, well-stocked tree and shrub borders creating a degree of privacy and splendour. There is parking for numerous vehicles and a private side gate giving access to the rear garden and storage area. Furthermore, there is an integral garage with light and power. The property is Freehold so lends itself to income potential from holiday letting if indeed you want make your second home financially work for you.