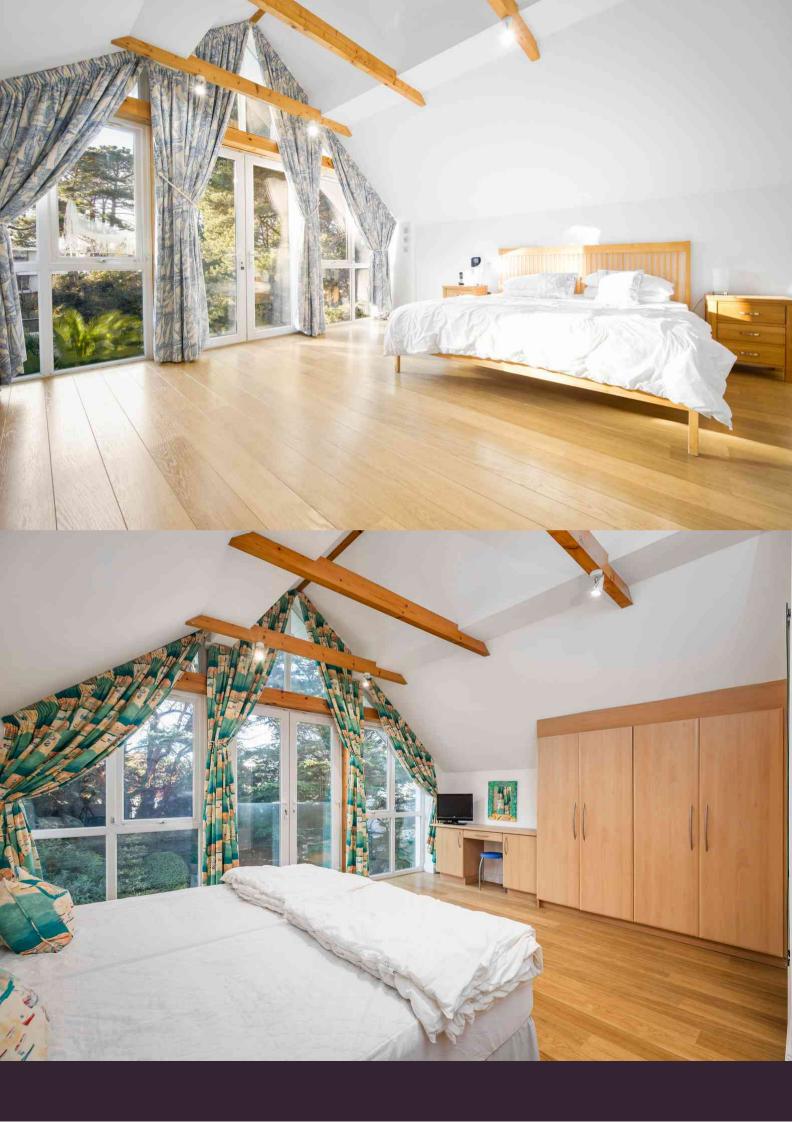

The first floor is the place to be to enjoy the views of greenery and sky from the glass patio doors featured at both the front and back of the property. The spacious kitchen / dining room at the rear is extended further by a significant entertaining terrace that steps down to the rear garden. An ample lounge at the front also has access out onto a balcony capturing the daytime and evening sunshine. The top floor is a dedicated sleeping floor with two spacious ensuite double bedrooms with vaulted ceilings, exposed beams and cathedral style windows. This is definitely a house designed to enjoy and will feel like a summer holiday all year round.