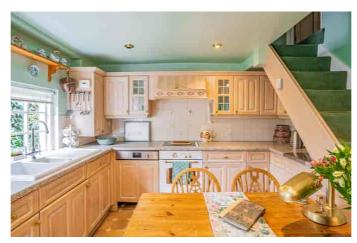

The front door leads into the kitchen, which is fitted with units at both base and eye level offering ample storage as well as space for combi boiler, dishwasher, fridge/freezer, integrated oven and breakfast bar. There is a hatch in the floor leading down to the original cellar which is perfect for additional storage. Moving through the property you are greeted by a cozy, bright room which centres itself around the original brick fireplace with views down the garden. At the back of the property, you will find double doors which open onto the patio. The mature garden is patioed at the top and the bottom with a middle section of turf giving the owners the ease of low maintenance whilst having a peaceful and private space. There is additional space in the form of a shed at the end.