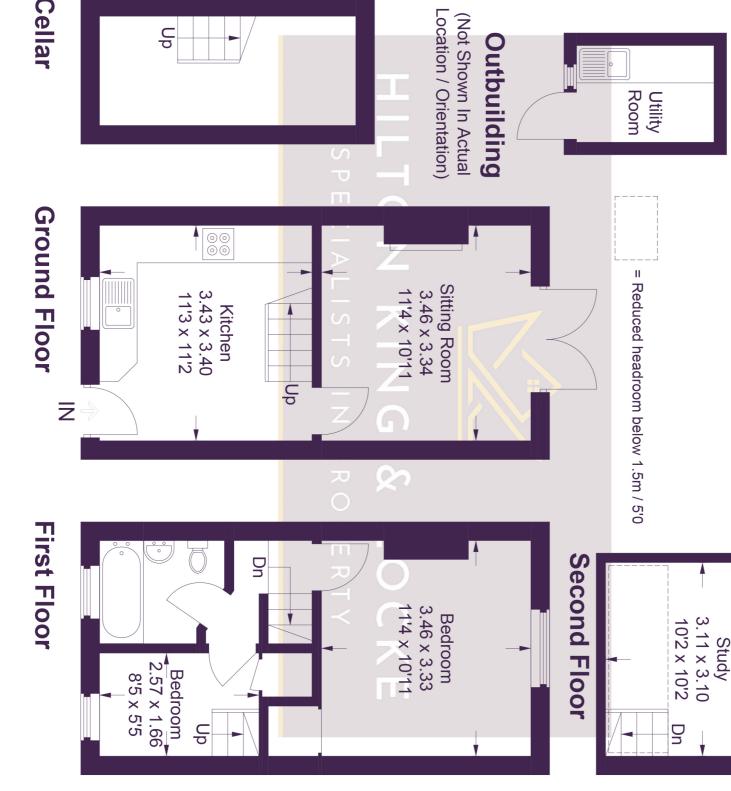

The front door leads into the kitchen, which is fitted with units at both base and eye level offering ample storage as well as space for combi boiler, dishwasher, fridge/freezer, integrated oven and breakfast bar. There is a hatch in the floor leading down to the original cellar which is perfect for additional storage. Moving through the property you are greeted by a cozy, bright room which centres itself around the original brick fireplace with views down the garden. At the back of the property, you will find double doors which open onto the patio. The mature garden is patioed at the top and the bottom with a middle section of turf giving the owners the ease of low maintenance whilst having a peaceful and private space. There is additional space in the form of a shed at the end.

Moving to the first floor, there is a central landing providing access to both bedrooms and family bathroom. Bedroom one is a double bedroom which allows room for wardrobes and drawers without crowding the room. Also, there is a large storage cupboard which stretches back above the stairs. Bedroom two is a single room with storage cupboard and stairs that lead to the loft room. The loft room itself is a great size and a comfortable double room space.

Another fantastic feature of this period property is the external

utility room which is found out the front of the property. Originally the WC this has been converted to include a separate hot water heater, washing machine and freezer giving an ideal separate space for all of these utilities.

## 2 Lawm Cottages

Approximate Gross Internal Area
Ground Floor = 24.2 sq m / 260 sq ft
First Floor = 23.8 sq m / 256 sq ft
Second Floor = 9.6 sq m / 103 sq ft
Cellar = 7.2 sq m / 77 sq ft
Outbuilding = 3.4 sq m / 36 sq ft
Total = 68.2 sq m / 732 sq ft

This plan is for layout guidance only. Not drawn to scale unless stated. Windows and door openings are approximate. Whilst every care is taken in the preparation of this plan, please check all dimensions, shapes and compass bearings before making any decisions reliant upon them.