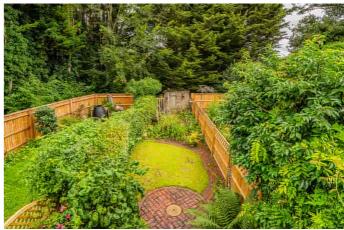

The front door leads into the kitchen, which is fitted with units at both base and eye level offering ample storage as well as space for combi boiler, dishwasher, fridge/freezer, integrated oven and breakfast bar. There is a hatch in the floor leading down to the original cellar which is perfect for additional storage. Moving through the property you are greeted by a cozy, bright room which centres itself around the original brick fireplace with views down the garden. At the back of the property, you will find double doors which open onto the patio. The mature garden is patioed at the top and the bottom with a middle section of turf giving the owners the ease of low maintenance whilst having a peaceful and private space. There is additional space in the form of a shed at the end.