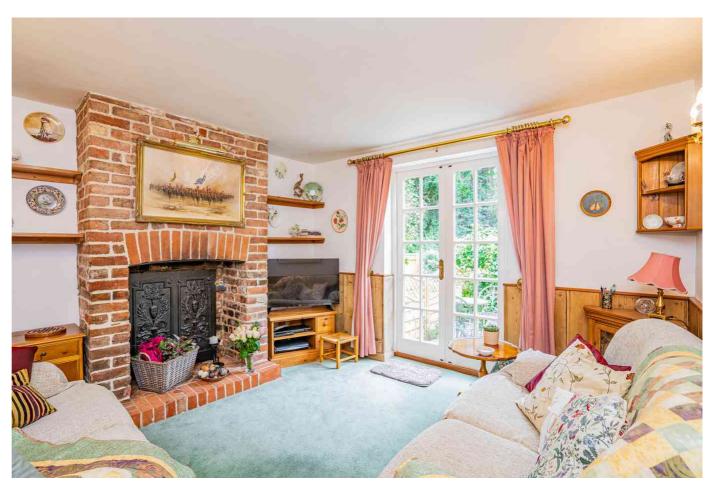

The front door leads into the kitchen, which is fitted with units at both base and eye level offering ample storage as well as space for combi boiler, dishwasher, fridge/freezer, integrated oven and breakfast bar. There is a hatch in the floor leading down to the original cellar which is perfect for additional storage. Moving through the property you are greeted by a cozy, bright room which centres itself around the original brick fireplace with views down the garden. At the back of the property, you will find double doors which open onto the patio. The mature garden is patioed at the top and the bottom with a middle section of turf giving the owners the ease of low maintenance whilst having a peaceful and private space. There is additional space in the form of a shed at the end.