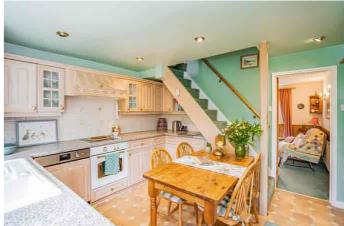

The front door leads into the kitchen, which is fitted with units at both base and eye level offering ample storage as well as space for combi boiler, dishwasher, fridge/freezer, integrated oven and breakfast bar. There is a hatch in the floor leading down to the original cellar which is perfect for additional storage. Moving through the property you are greeted by a cozy, bright room which centres itself around the original brick fireplace with views down the garden. At the back of the property, you will find double doors which open onto the patio. The mature garden is patioed at the top and the bottom with a middle section of turf giving the owners the ease of low maintenance whilst having a peaceful and private space. There is additional space in the form of a shed at the end.