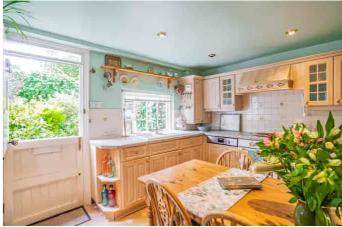

The front door leads into the kitchen, which is fitted with units at both base and eye level offering ample storage as well as space for combi boiler, dishwasher, fridge/freezer, integrated oven and breakfast bar. There is a hatch in the floor leading down to the original cellar which is perfect for additional storage. Moving through the property you are greeted by a cozy, bright room which centres itself around the original brick fireplace with views down the garden. At the back of the property, you will find double doors which open onto the patio. The mature garden is patioed at the top and the bottom with a middle section of turf giving the owners the ease of low maintenance whilst having a peaceful and private space. There is additional space in the form of a shed at the end.