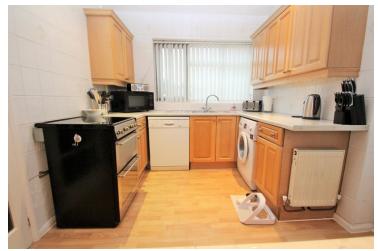

#### Kitchen

11' 4" x 8' 3" (3.45m x 2.51m)

Textured ceiling, double glazed window to front, fitted with a range of wall and base units will work surfaces over, inset sink and drainer unit, part tiled walls, space for appliances