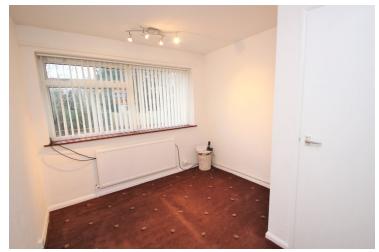

### Bedroom three

Smooth ceiling, radiator, double glazed window to rear, airing cupboard housing boiler