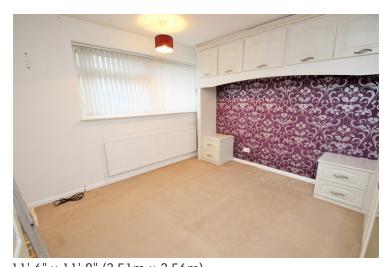

### Bedroom two

11' 6" x 11' 8" (3.51m x 3.56m) Smooth ceiling, Radiator, Double glazed window to front, build in wardrobes