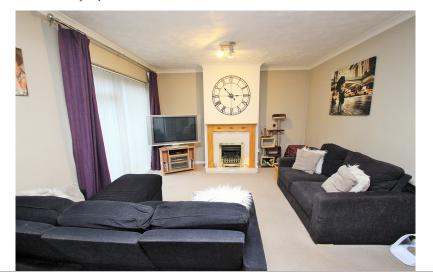

### Lounge

23'  $0" \times 10' 6" > 13' (7.01 \text{m} \times 3.20 \text{m})$ 

Coving to textured ceiling, double glazed window and door to rear, feature fireplace