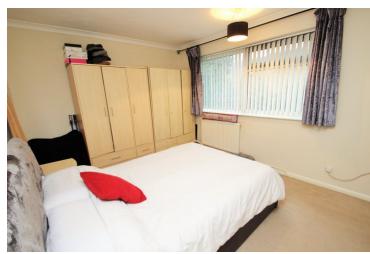

#### Bedroom one

13' 4" x 9' 9" (4.06m x 2.97m)

Coving to textured ceiling, radiator, double glazed window to rear

### Bedroom two

11' 6" x 11' 8" (3.51m x 3.56m) Smooth ceiling, Radiator, Double glazed window to front, build in wardrobes