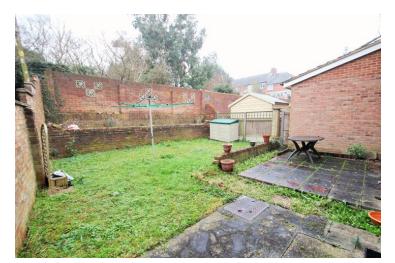

### Rear Garden

Mainly laid to lawn, patio area, enclosed by panelled fencing, side access, outside tap