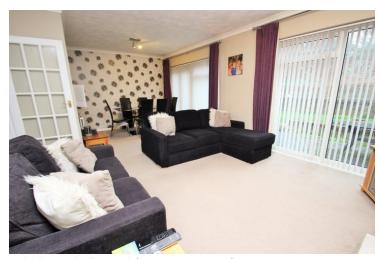

### Lounge

23'  $0" \times 10' 6" > 13' (7.01 \text{m} \times 3.20 \text{m})$ 

Coving to textured ceiling, double glazed window and door to rear, feature fireplace