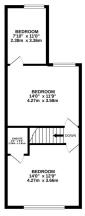

TOTAL FLOOR AREA: 1485 sq.ft. (137.9 sq.m.) approx. Whist every attempt has been made to ensure the accuracy of the floorplan contained here, measurements of doors, windows, rooms and any other items are approximate and no responsibility is taken for any error, omission or mis-statement. This plan is for illustrative purposes only and should be used as such by any prospective purchaser. The services, systems and appliances shown have not been tested and no guarantee as to their operability or efficiency can be given. Made with Metropix @2004