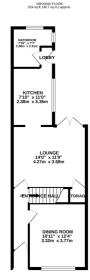

TOTAL FLOOR AREA: 1485 sq.ft. (137.9 sq.m.) approx. Whist every attempt has been made to ensure the accuracy of the floorplan contained here, measurements of doors, windows, rooms and any other items are approximate and no responsibility is taken for any error, omission or mis-statement. This plan is for illustrative purposes only and should be used as such by any prospective purchaser. The services, systems and appliances shown have not been tested and no guarantee as to their operability or efficiency can be given. Made with Metropix @2004