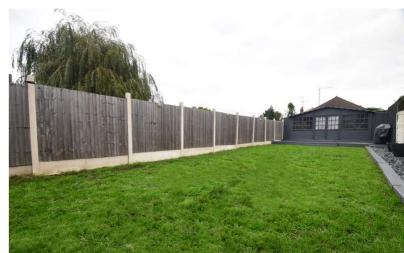

# SUMMER HOUSE 4.72m × 63m

## **Key Features**

- Three bedroom semi-detached home
- Summer house
- Garage
- En-suite
- Contemporary style kitchen
- Lounge and dining room
- Well served by many local amenities and transport links
- Rear garden measuring approximately 70' x 20'
- EPC energy rating C