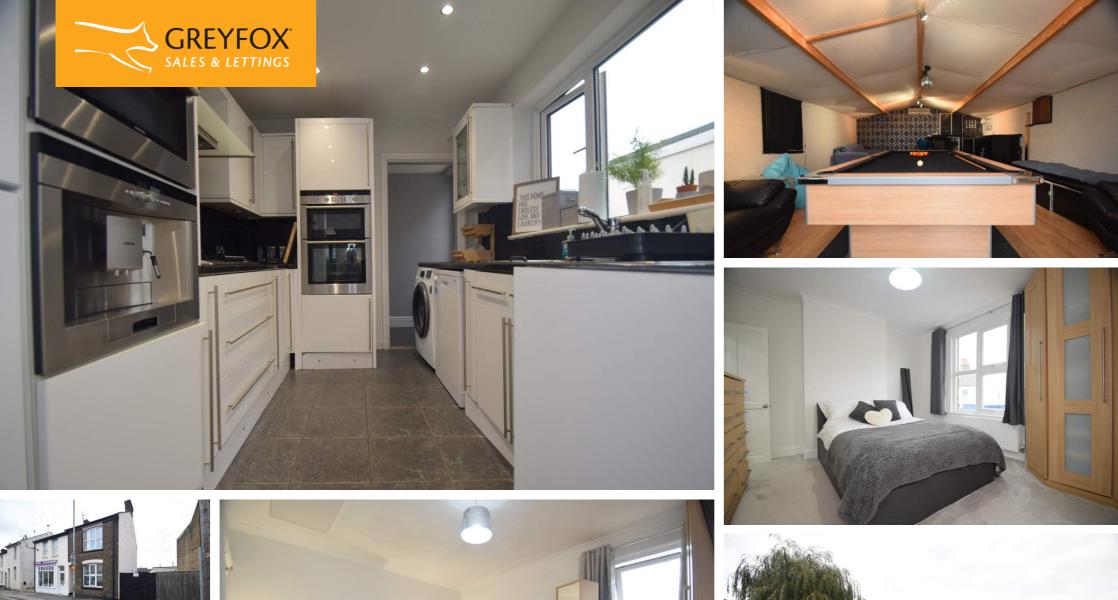

## Description

Ready to move? Brilliant opportunity for a first-time buyer or buy-to-let investor seeking to diversify their portfolio. A three bedroom, recently refurbished, semi-detached home in the heart of Rainham. To the ground floor, an entrance hall, dining room, generously sized lounge, modern style kitchen and bathroom. Leading to the first floor, three light and airy bedrooms- the two main bedrooms of a generous size and the primary bedroom benefitting from an en-suite shower room. Externally, a considerably sized garden, detached garage and summer house/lodge - great for entertaining! Contact the Greyfox Sales Team in Rainham to book in your viewing and avoid disappointment.

## **Key Features**

- Three bedroom semi-detached home
- Summer house
- Garage
- En-suite
- Contemporary style kitchen
- Lounge and dining room
- Well served by many local amenities and transport links
- Rear garden measuring approximately 70' x 20'
- EPC energy rating C