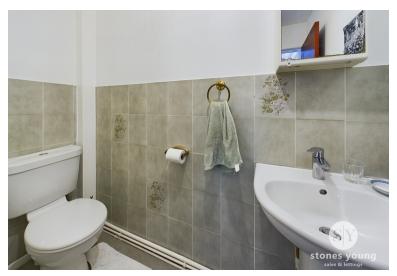

#### WC

Carpet flooring, two piece in white, tiled splash backs, panel radiator.