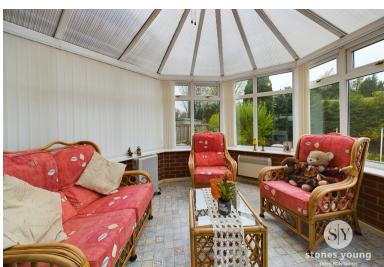

uite

Carpet flooring, three piece in beige, tiled floor to celling, panel radiator, frosted double glazed uPVC window.

#### **Bedroom Two**

Double bedroom with carpet flooring, fitted wardrobes, double glazed uPVC window, panel radiator.

#### **Bedroom Three**

Double bedroom with carpet flooring, fitted wardrobes, double glazed uPVC window, panel radiator.

#### **Bedroom Four**

Double bedroom with carpet flooring, fitted wardrobes, double glazed uPVC window, panel radiator.

#### **Bedroom Five**

Single bedroom with carpet flooring, double glazed uPVC window, panel radiator.

#### Bathroom

Vinyl flooring, three piece in white with mains fed power shower over spa bath, tiled floor to ceiling, built in vanity storage, heated towel radiator, frosted double glazed uPVC window.





















These particulars are intended to give a fair and reliable description of the property but no responsibility for any inaccuracy or error can be accepted and do not constitute an offer or contract. We have not tested any services or appliances (including central heating if fitted) referred to in these particulars and the purchasers are advised to satisfy themselves as to the working order and condition. If a property is unoccupied at any time there may be reconnection charges for any switched off/disconnected or drained services or appliances. All measurements are approximate.