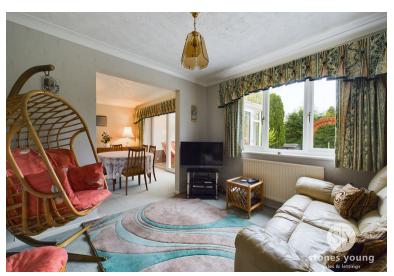

#### Lounge

Carpet flooring, ceiling coving, gas fire with marble hearth and wood surround, double glazed uPVC sliding doors to conservatory, panel radiator.