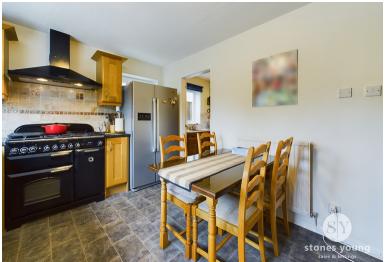

#### **Kitchen Diner**

Range of fitted wall and base units with contrasting work surfaces, vinyl flooring, tiled splash backs, space for Range cooker, space for fridge freezer, extractor fan, integral dishwasher and oven, sink and drainer. Space for dining table. Double glazed uPVC window and door the the side of the property, panel radiator.

#### **Utility Room**

Vinyl flooring, fitted wall and base units with contrasting work surfaces, stainless steel sink and drainer, wall mounted boiler, tiled splash backs, door leading into garage, double glazed uPVC window.