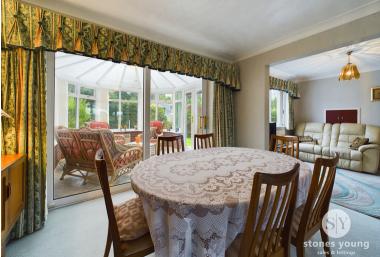

#### Conservatory

Vinyl flooring, double glazed uPVC throughout.

#### **Dining Room**

Carpet flooring, ceiling coving, double glazed uPVC window, panel radiator.