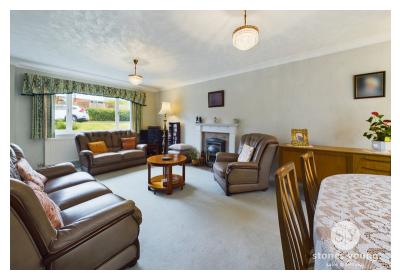

#### Lounge

Carpet flooring, ceiling coving, gas fire with marble hearth and wood surround, double glazed uPVC sliding doors to conservatory, panel radiator.