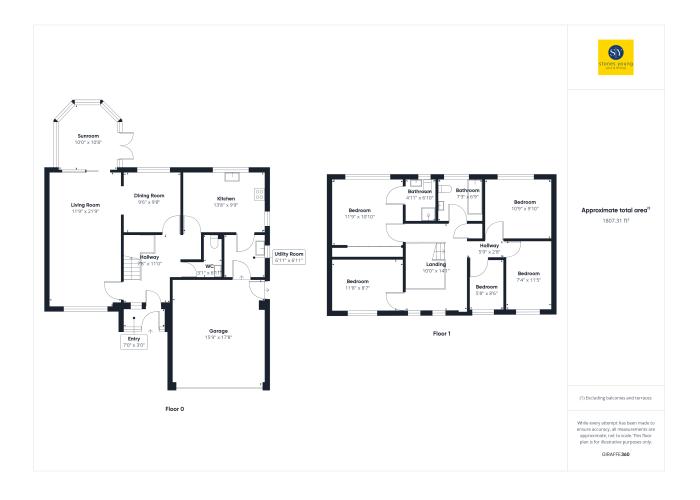

Approaching the property, a large driveway leads the way to a double garage, providing ample space for vehicles. The exterior is adorned with meticulously manicured front and rear gardens. Step inside, and be greeted by a sense of sophistication and warmth. The ground floor has two reception rooms and a large welcoming entrance. A sunlit conservatory beckons, bathed in natural light, while the adjacent kitchen diner serves as the heart of the home. For added convenience, a utility room and ground floor WC complete the ensemble, catering to modern lifestyles with ease.

Ascend the staircase to the first floor, where a generous gallery landing sets the stage for rest of the this floor where you will find five well-appointed bedrooms, each offering its own sanctuary of comfort and style. The master bedroom boasts an en-suite bathroom. Meanwhile, a family bathroom serves the remaining bedrooms. Most of the bedrooms are spacious doubles with fitted furnishing whilst the fifth bedroom serves a ample sized single. Elegance, sophistication, and comfort intertwine seamlessly in this exceptional residence, which has been cherished by its single owners for the past four decades. With its prestigious location, generous living spaces this property stands as a timeless testament.

### **Ground Floor**

#### Vestibule

Vinyl flooring, wooden front door and double glazed window.

#### Hallway

Carpet flooring, stairs to first floor, storage cupboard, panel radiator, telephone point.

#### WC

Carpet flooring, two piece in white, tiled splash backs, panel radiator.

#### Lounge

Carpet flooring, ceiling coving, gas fire with marble hearth and wood surround, double glazed uPVC sliding doors to conservatory, panel radiator.

#### Conservatory

Vinyl flooring, double glazed uPVC throughout.

#### **Dining Room**

Carpet flooring, ceiling coving, double glazed uPVC window, panel radiator.

#### **Kitchen Diner**

Range of fitted wall and base units with contrasting work surfaces, vinyl flooring, tiled splash backs, space for Range cooker, space for fridge freezer, extractor fan, integral dishwasher and oven, sink and drainer. Space for dining table. Double glazed uPVC window and door the the side of the property, panel radiator.

#### **Utility Room**

Vinyl flooring, fitted wall and base units with contrasting work surfaces, stainless steel sink and drainer, wall mounted boiler, tiled splash backs, door leading into garage, double glazed uPVC window.

### **First Floor**

#### **Gallery Landing**

Carpet flooring, storage cupboard, loft access, double glazed uPVC window x2, panel radiator.

#### Bedroom One

Double bedroom with carpet flooring, fitted wardrobes, double glazed uPVC window, panel radiator.

#### En Suite

Carpet flooring, three piece in beige, tiled floor to celling, panel radiator, frosted double glazed uPVC window.

#### **Bedroom Two**

Double bedroom with carpet flooring, fitted wardrobes, double glazed uPVC window, panel radiator.

#### **Bedroom Three**

Double bedroom with carpet flooring, fitted wardrobes, double glazed uPVC window, panel radiator.

#### **Bedroom Four**

Double bedroom with carpet flooring, fitted wardrobes, double glazed uPVC window, panel radiator.

#### **Bedroom Five**

Single bedroom with carpet flooring, double glazed uPVC window, panel radiator.

#### Bathroom

Vinyl flooring, three piece in white with mains fed power shower over spa bath, tiled floor to ceiling, built in vanity storage, heated towel radiator, frosted double glazed uPVC window.

These particulars are intended to give a fair and reliable description of the property but no responsibility for any inaccuracy or error can be accepted and do not constitute an offer or contract. We have not tested any services or appliances (including central heating if fitted) referred to in these particulars and the purchasers are advised to satisfy themselves as to the working order and condition. If a property is unoccupied at any time there may be reconnection charges for any switched off/disconnected or drained services or appliances. All measurements are approximate.