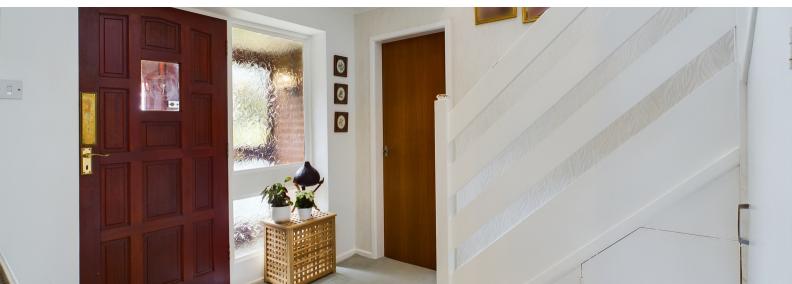

#### Vestibule

Vinyl flooring, wooden front door and double glazed window.

#### Hallway

Carpet flooring, stairs to first floor, storage cupboard, panel radiator, telephone point.