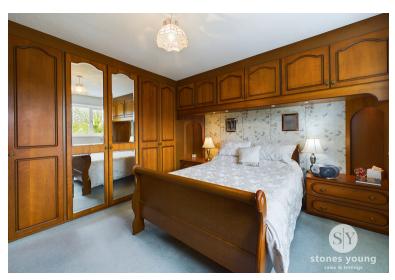

#### Bedroom One

Double bedroom with carpet flooring, fitted wardrobes, double glazed uPVC window, panel radiator.