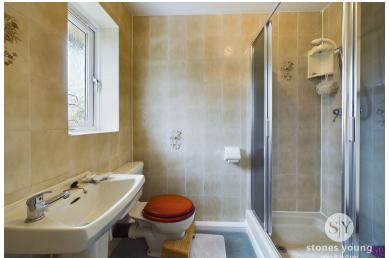

#### En Suite

Carpet flooring, three piece in beige, tiled floor to celling, panel radiator, frosted double glazed uPVC window.

#### Bathroom

Vinyl flooring, three piece in white with mains fed power shower over spa bath, tiled floor to ceiling, built in vanity storage, heated towel radiator, frosted double glazed uPVC window.

These particulars are intended to give a fair and reliable description of the property but no responsibility for any inaccuracy or error can be accepted and do not constitute an offer or contract. We have not tested any services or appliances (including central heating if fitted) referred to in these particulars and the purchasers are advised to satisfy themselves as to the working order and condition. If a property is unoccupied at any time there may be reconnection charges for any switched off/disconnected or drained services or appliances. All measurements are approximate.