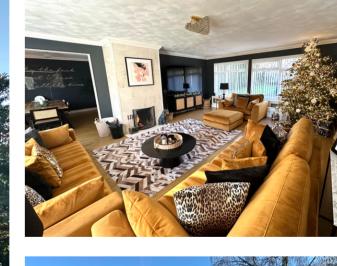

# Scatterdells Lane, Chipperfield

£1,250,000

A rare opportunity to purchase an immaculately presented 5 bedroom detached bungalow, part of which is a beautiful two bedroom annexe situated in a quiet no through lane with planning permission to create a 5,000 sq ft (465 sq meters) two storey house.

The accommodation comprises of entrance hall, spacious sitting room with an open fireplace, dining room, kitchen, main bedroom with ensuite bathroom, two further double bedrooms, family shower room, the annex is accessed via the hallway in the house and has two double bedrooms one with an ensuite wet room, a sitting room with a kitchen area and access to the rear garden. There is off road parking for several vehicles and a large private rear garden.

#### Sitting Room

A double aspect room with an open fireplace, patio doors leading to the rear garden, oak laminate flooring, opening leading to