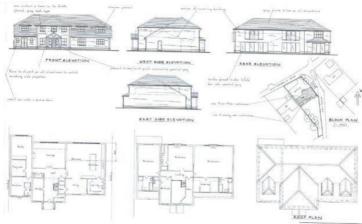

# Scatterdells Lane, Chipperfield

£1,250,000

A rare opportunity to purchase an immaculately presented 5 bedroom detached bungalow, part of which is a beautiful two bedroom annexe situated in a quiet no through lane with planning permission to create a 5,000 sq ft (465 sq meters) two storey house.