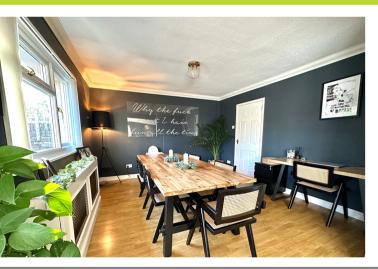

#### **Dining Room**

Window overlooking the rear garden, coved ceiling, door leading to Kitchen