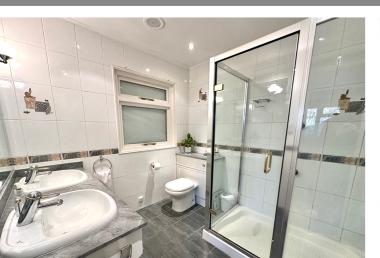

#### Ensuite Shower Rm

Comprising of a large double length shower tray with low level WC with concealed cistern, double wash hand basin recessed into vanity unit, fully tiled walls.