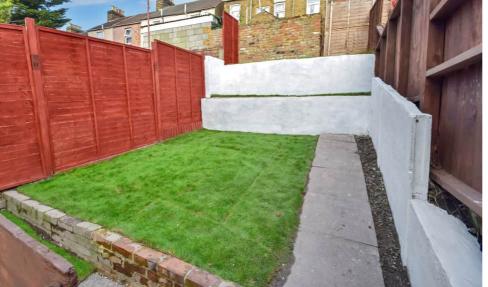

Ideal family space or excellent layout for a rental property. Accommodation comprises: lounge to the front at ground floor level. There is also a separate dining room with stairs to the basement. The kitchen is well appointed with garden access. The bathroom is on this level too. Upstairs, to the first floor, are three separate good sized bedrooms. The basement has the fourth bedroom with window to the front. The rear garden is a great space that is fence enclosed and laid to lawn and has a side patio area in which to sit and relax. It is approximately 28ft in length.