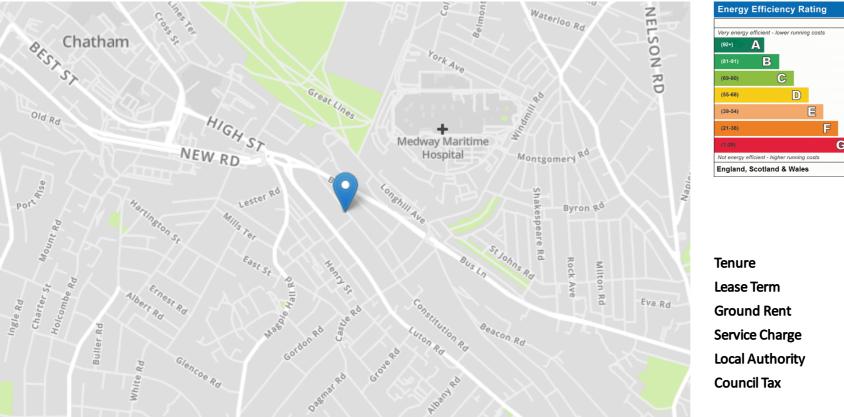

### **Property Location**

## Thorold Road, Chatham, Kent, ME5 7EB

|                        |                         |   | Current | Potentia |
|------------------------|-------------------------|---|---------|----------|
| Very energy efficien   | t - lower running costs | ; |         |          |
| (92+)                  |                         |   |         |          |
| (81-91)                | 3                       |   |         | 88       |
| (69-80)                | С                       |   |         |          |
| (55-68)                | D                       |   | 64      |          |
| (39-54)                | Ε                       |   |         |          |
| (21-38)                |                         | F |         |          |
|                        |                         | G |         |          |
| Not energy efficient - | higher running costs    |   |         |          |

| Tenure          | Freehold |
|-----------------|----------|
| Lease Term      | N/A      |
| Ground Rent     | N/A      |
| Service Charge  | N/A      |
| Local Authority | Medway   |
| Council Tax     | Band B   |