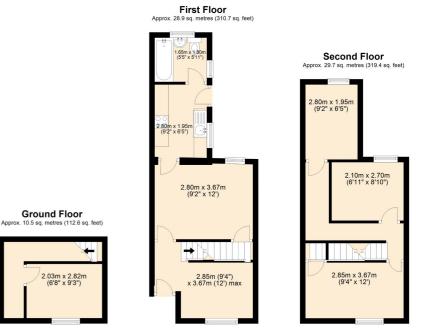

Ideal family space or excellent layout for a rental property. Accommodation comprises: lounge to the front at ground floor level. There is also a separate dining room with stairs to the basement. The kitchen is well appointed with garden access. The bathroom is on this level too. Upstairs, to the first floor, are three separate good sized bedrooms. The basement has the fourth bedroom with window to the front. The rear garden is a great space that is fence enclosed and laid to lawn and has a side patio area in which to sit and relax. It is approximately 28ft in length.

Total area: approx. 69.0 sq. metres (742.6 sq. feet)