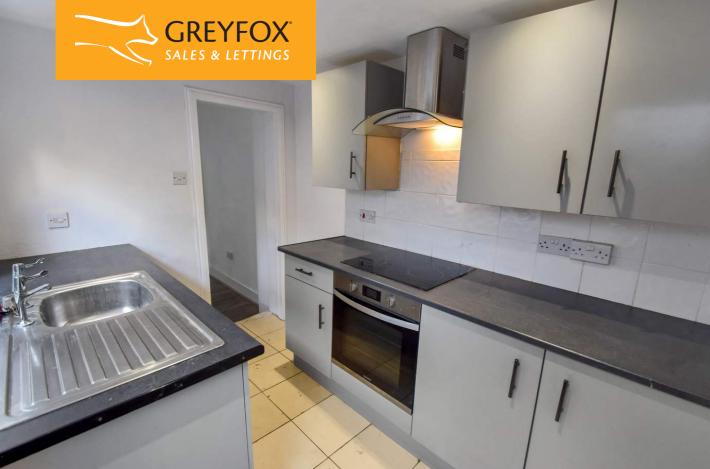

Ideal family space or excellent layout for a rental property. Accommodation comprises: lounge to the front at ground floor level. There is also a separate dining room with stairs to the basement. The kitchen is well appointed with garden access. The bathroom is on this level too. Upstairs, to the first floor, are three separate good sized bedrooms. The basement has the fourth bedroom with window to the front. The rear garden is a great space that is fence enclosed and laid to lawn and has a side patio area in which to sit and relax. It is approximately 28ft in length.