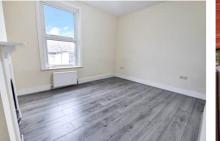

Ideal family space or excellent layout for a rental property. Accommodation comprises: lounge to the front at ground floor level. There is also a separate dining room with stairs to the basement. The kitchen is well appointed with garden access. The bathroom is on this level too. Upstairs, to the first floor, are three separate good sized bedrooms. The basement has the fourth bedroom with window to the front. The rear garden is a great space that is fence enclosed and laid to lawn and has a side patio area in which to sit and relax. It is approximately 28ft in length.