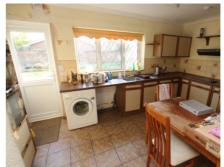

7 Newtown, Henlow, Bedfordshire, SG16 6AJ

Rarely available extended detached bungalow in this popular village close to local shops, amenities, and bus routes. Extensive accommodation to include two good sized reception rooms plus a study and three double bedrooms. Although in need of updating this property offers great potential to improve and develop to provide extensive and sizeable accommodation. Ample off road parking plus large adjoining garage/workshop + store. Situated on a good sized plot with a south facing garden. NO CHAIN

## 7 Newtown

Approximate Gross Internal Area 1755 sq ft - 163 sq m

Not to Scale. Produced by The Plan Portal 2023 For Illustrative Purposes Only.

- DETACHED EXTENDED BUNGALOW
- NO CHAIN
- IN NEED OF SOME UPDATING & MODERNISATION
- LOUNGE + DINING ROOM + STUDY
- THREE BEDROOMS
- GARAGE + WORKSHOP + STORE
- AMPLE OFF ROAD PARKING
- SOUTH FACING GARDEN
- GREAT POTENTIAL TO IMPROVE/DEVELOP