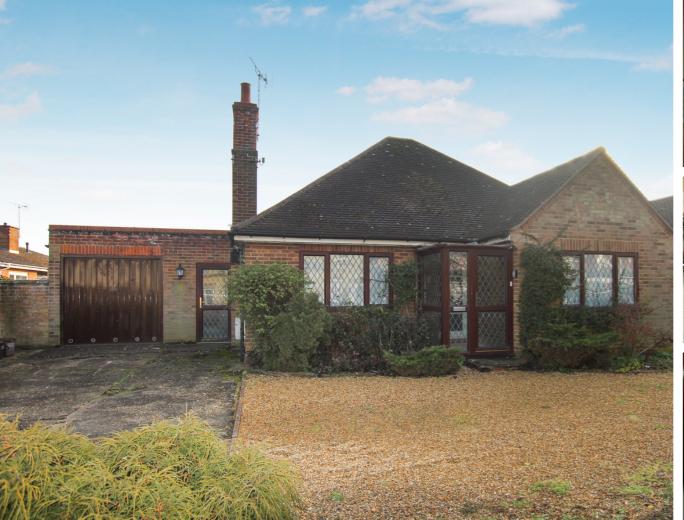

7 Newtown, Henlow, Bedfordshire, SG16 6AJ

Rarely available extended detached bungalow in this popular village close to local shops, amenities, and bus routes. Extensive accommodation to include two good sized reception rooms plus a study and three double bedrooms. Although in need of updating this property offers great potential to improve and develop to provide extensive and sizeable accommodation. Ample off road parking plus large adjoining garage/workshop + store. Situated on a good sized plot with a south facing garden. NO CHAIN

## 7 Newtown

Approximate Gross Internal Area 1755 sq ft - 163 sq m

Not to Scale. Produced by The Plan Portal 2023 For Illustrative Purposes Only.

- DETACHED EXTENDED BUNGALOW
- NO CHAIN
- IN NEED OF SOME UPDATING & MODERNISATION
- LOUNGE + DINING ROOM + STUDY
- THREE BEDROOMS
- GARAGE + WORKSHOP + STORE
- AMPLE OFF ROAD PARKING
- SOUTH FACING GARDEN
- GREAT POTENTIAL TO IMPROVE/DEVELOP