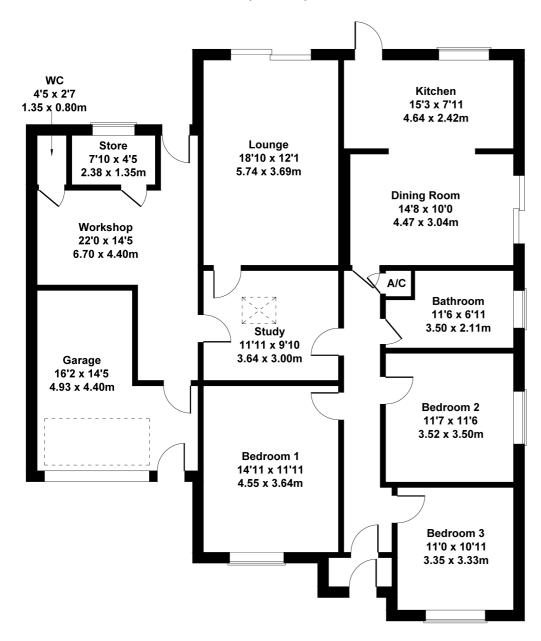

## 7 Newtown

Approximate Gross Internal Area 1755 sq ft - 163 sq m

Not to Scale. Produced by The Plan Portal 2023 For Illustrative Purposes Only.

- DETACHED EXTENDED BUNGALOW
- NO CHAIN
- IN NEED OF SOME UPDATING & MODERNISATION
- LOUNGE + DINING ROOM + STUDY
- THREE BEDROOMS
- GARAGE + WORKSHOP + STORE
- AMPLE OFF ROAD PARKING
- SOUTH FACING GARDEN
- GREAT POTENTIAL TO IMPROVE/DEVELOP