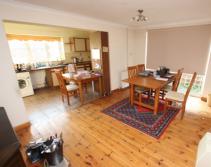

7 Newtown, Henlow, Bedfordshire, SG16 6AJ

Rarely available extended detached bungalow in this popular village close to local shops, amenities, and bus routes. Extensive accommodation to include two good sized reception rooms plus a study and three double bedrooms. Although in need of updating this property offers great potential to improve and develop to provide extensive and sizeable accommodation. Ample off road parking plus large adjoining garage/workshop + store. Situated on a good sized plot with a south facing garden. NO CHAIN

## 7 Newtown

Approximate Gross Internal Area 1755 sq ft - 163 sq m

Not to Scale. Produced by The Plan Portal 2023 For Illustrative Purposes Only.

- DETACHED EXTENDED BUNGALOW
- NO CHAIN
- IN NEED OF SOME UPDATING & MODERNISATION
- LOUNGE + DINING ROOM + STUDY
- THREE BEDROOMS
- GARAGE + WORKSHOP + STORE
- AMPLE OFF ROAD PARKING
- SOUTH FACING GARDEN
- GREAT POTENTIAL TO IMPROVE/DEVELOP