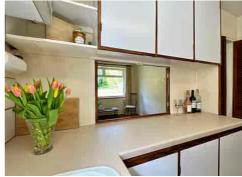

The SPACIOUS accommodation extends to approximately 1,500 sq ft and presents a fantastic opportunity for the new owners to modernise and put their own stamp on it.

On the ground floor, the front-facing SITTING ROOM is perfect for cosy nights in, while the DINING ROOM and KITCHEN offer the potential for an enviable open-plan living space. The LOUNGE overlooks the sunny SOUTH-FACING rear garden, making it an ideal spot to relax and unwind.