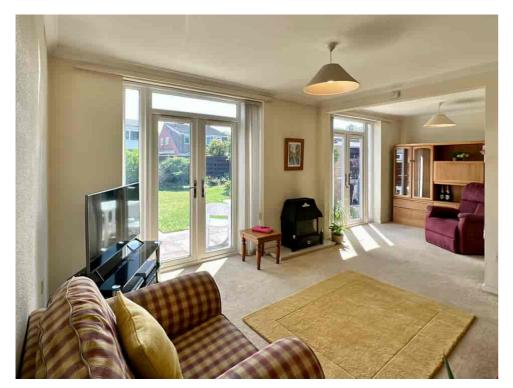

The SPACIOUS accommodation extends to approximately 1,500 sq ft and presents a fantastic opportunity for the new owners to modernise and put their own stamp on it.

On the ground floor, the front-facing SITTING ROOM is perfect for cosy nights in, while the DINING ROOM and KITCHEN offer the potential for an enviable open-plan living space. The LOUNGE overlooks the sunny SOUTH-FACING rear garden, making it an ideal spot to relax and unwind.