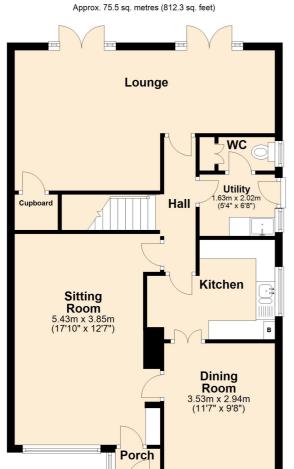

## Ground Floor

First Floor
Approx. 64.7 sq. metres (696.7 sq. feet)

Total area: approx. 140.2 sq. metres (1509.0 sq. feet)

Plan produced using PlanUp.