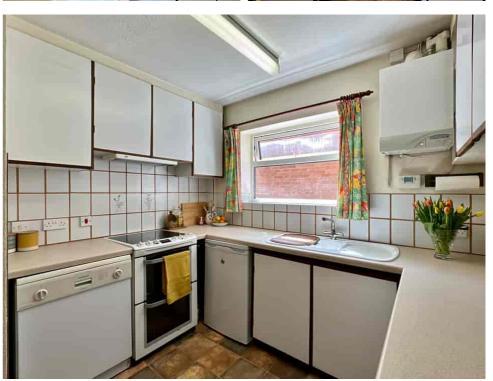

The SPACIOUS accommodation extends to approximately 1,500 sq ft and presents a fantastic opportunity for the new owners to modernise and put their own stamp on it.

On the ground floor, the front-facing SITTING ROOM is perfect for cosy nights in, while the DINING ROOM and KITCHEN offer the potential for an enviable open-plan living space. The LOUNGE overlooks the sunny SOUTH-FACING rear garden, making it an ideal spot to relax and unwind.