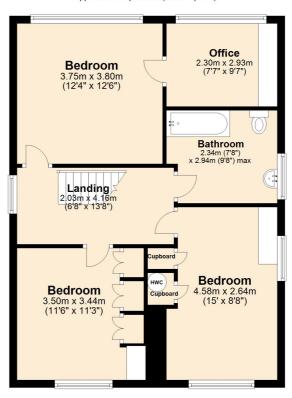

Upstairs, the property offers THREE BEDROOMS, an OFFICE, and a family BATHROOM. With some clever reconfiguration, the space could easily be transformed into a FOURTH BEDROOM and EN-SUITE or DRESSING ROOM to the main bedroom, providing ample space for a growing family.

## Ground Floor

First Floor
Approx. 64.7 sq. metres (696.7 sq. feet)

Total area: approx. 140.2 sq. metres (1509.0 sq. feet)

Plan produced using PlanUp.