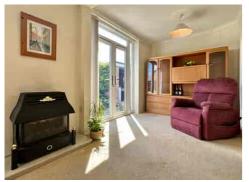

The SPACIOUS accommodation extends to approximately 1,500 sq ft and presents a fantastic opportunity for the new owners to modernise and put their own stamp on it.

On the ground floor, the front-facing SITTING ROOM is perfect for cosy nights in, while the DINING ROOM and KITCHEN offer the potential for an enviable open-plan living space. The LOUNGE overlooks the sunny SOUTH-FACING rear garden, making it an ideal spot to relax and unwind.