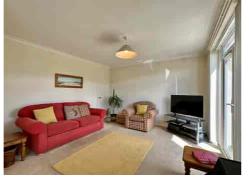

The SPACIOUS accommodation extends to approximately 1,500 sq ft and presents a fantastic opportunity for the new owners to modernise and put their own stamp on it.

On the ground floor, the front-facing SITTING ROOM is perfect for cosy nights in, while the DINING ROOM and KITCHEN offer the potential for an enviable open-plan living space. The LOUNGE overlooks the sunny SOUTH-FACING rear garden, making it an ideal spot to relax and unwind.