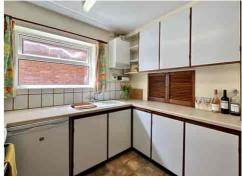

The SPACIOUS accommodation extends to approximately 1,500 sq ft and presents a fantastic opportunity for the new owners to modernise and put their own stamp on it.

On the ground floor, the front-facing SITTING ROOM is perfect for cosy nights in, while the DINING ROOM and KITCHEN offer the potential for an enviable open-plan living space. The LOUNGE overlooks the sunny SOUTH-FACING rear garden, making it an ideal spot to relax and unwind.