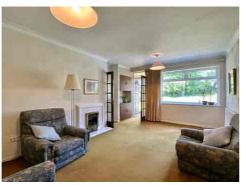

The SPACIOUS accommodation extends to approximately 1,500 sq ft and presents a fantastic opportunity for the new owners to modernise and put their own stamp on it.

On the ground floor, the front-facing SITTING ROOM is perfect for cosy nights in, while the DINING ROOM and KITCHEN offer the potential for an enviable open-plan living space. The LOUNGE overlooks the sunny SOUTH-FACING rear garden, making it an ideal spot to relax and unwind.