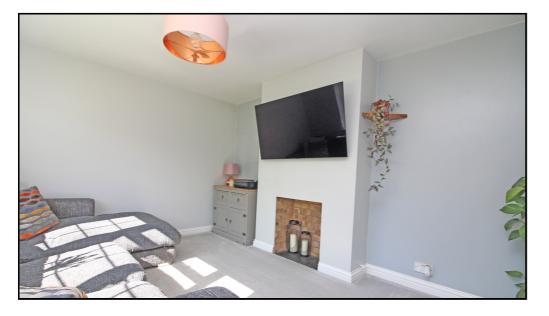

# Lounge:

Abt: 10' 4" x 12' 7" (3.15m x 3.84m) Double glazed window to front aspect, radiator, fitted carpet.