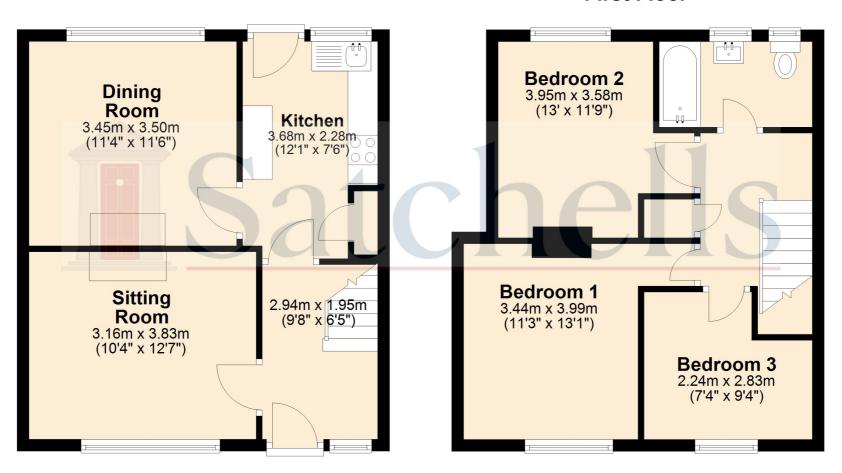

# **Ground Floor:**

# Lounge:

Abt: 10' 4" x 12' 7" (3.15m x 3.84m) Double glazed window to front aspect, radiator, fitted carpet.

# **Dining Room:**

Abt:  $11' 4" \times 11' 6"$  (3.45m x 3.51m) Double glazed window to rear aspect, radiator, fitted carpet.

#### Kitchen:

Abt: 12' 1" x 7' 6" (3.68m x 2.29m) Range of wall and base units, roll top worksurfaces, oven and extractor fan, plumbing for automatic washing machine, tiled splash backs, sink and drainer unit, double glazed window and door to rear garden.

# First Floor: Landing:

Fitted carpet, access to loft, storage cupboard, doors to:

#### **Bedroom One:**

Abt: 11' 3" x 13' 1" (3.43m x 3.99m) Double glazed window to front aspect, radiator, fitted carpet.

#### **Bedroom Two:**

Abt:  $13'0" \times 11'9"$  (3.96m x 3.58m) Double glazed window to rear aspect, radiator, fitted carpet.

# **Bedroom Three:**

Abt: 7' 4" x 9' 4" (2.24m x 2.84m) Double glazed window to front aspect, radiator, fitted carpet.

# **Ground Floor**

# **First Floor**

For illustrative purposes only - NOT TO SCALE - Measurements shown are approximate. The size and position of doors, windows, appliances and other features are approximate. Plan produced using PlanUp.