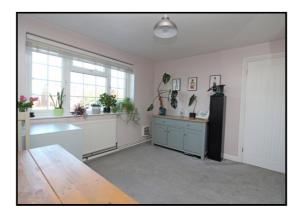

# **Dining Room:**

Abt:  $11' 4" \times 11' 6"$  (3.45m x 3.51m) Double glazed window to rear aspect, radiator, fitted carpet.