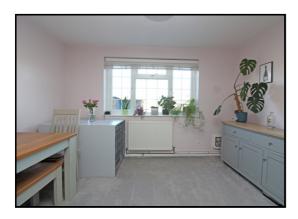

#### Kitchen:

Abt: 12' 1" x 7' 6" (3.68m x 2.29m) Range of wall and base units, roll top worksurfaces, oven and extractor fan, plumbing for automatic washing machine, tiled splash backs, sink and drainer unit, double glazed window and door to rear garden.