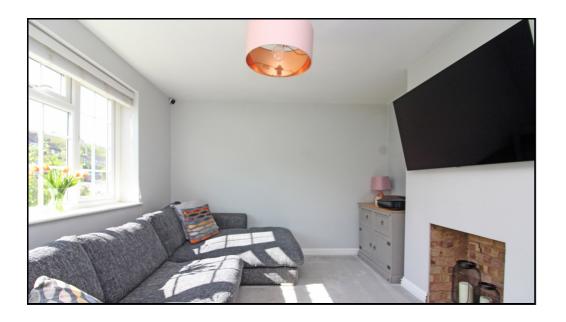

# Lounge:

Abt: 10' 4" x 12' 7" (3.15m x 3.84m) Double glazed window to front aspect, radiator, fitted carpet.