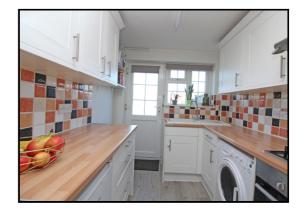

#### Kitchen:

Abt: 12' 1" x 7' 6" (3.68m x 2.29m) Range of wall and base units, roll top worksurfaces, oven and extractor fan, plumbing for automatic washing machine, tiled splash backs, sink and drainer unit, double glazed window and door to rear garden.