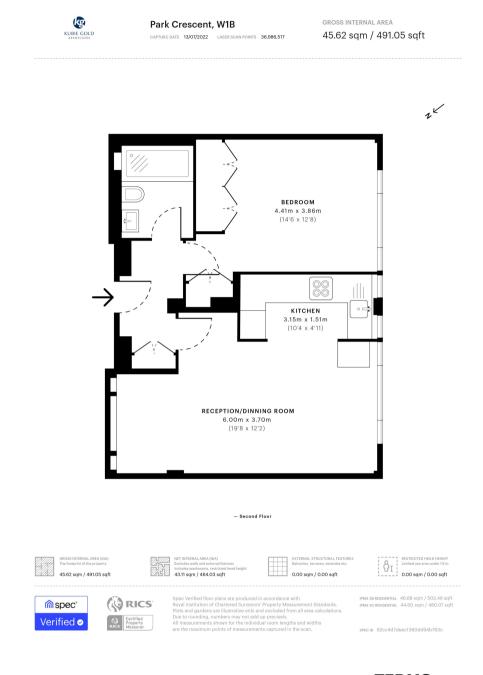

### Park Crescent, W1B

Totally refurbished to the highest of specifications one bedroom apartment in well managed prestigous portered block, good size reception, double bedroom with fitted wardrobes giving ample storage, fully fitted kitchen with granite work surfaces and all machines, bathroom with step in power shower cubicle, situated on the second floor with lift, includes heating & hot water, property benefits from wood floors thoughout, property benefits from 24 hour concierge and access to the private garden square, near to the open spaces of Regents Park, close to Regents Park & Great Portland Street Tube Stations.