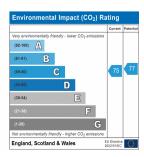

# Energy Efficiency Rating Very energy efficient - lower running costs (82-100) A (81-91) B (88-80) C (55-68) D (38-46) E (21-30) F (21-30) F