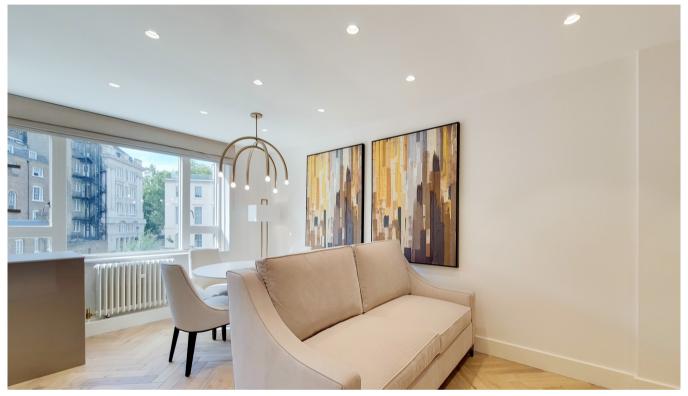

### Park Crescent, W1B

Totally refurbished to the highest of specifications one bedroom apartment in well managed prestigous portered block, good size reception, double bedroom with fitted wardrobes giving ample storage, fully fitted kitchen with granite work surfaces and all machines, bathroom with step in power shower cubicle, situated on the second floor with lift, includes heating & hot water, property benefits from wood floors thoughout, property benefits from 24 hour concierge and access to the private garden square, near to the open spaces of Regents Park, close to Regents Park & Great Portland Street Tube Stations.