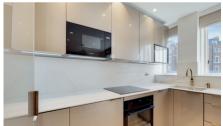

### Park Crescent, W1B

Totally refurbished to the highest of specifications one bedroom apartment in well managed prestigous portered block, good size reception, double bedroom with fitted wardrobes giving ample storage, fully fitted kitchen with granite work surfaces and all machines, bathroom with step in power shower cubicle, situated on the second floor with lift, includes heating & hot water, property benefits from wood floors thoughout, property benefits from 24 hour concierge and access to the private garden square, near to the open spaces of Regents Park, close to Regents Park & Great Portland Street Tube Stations.