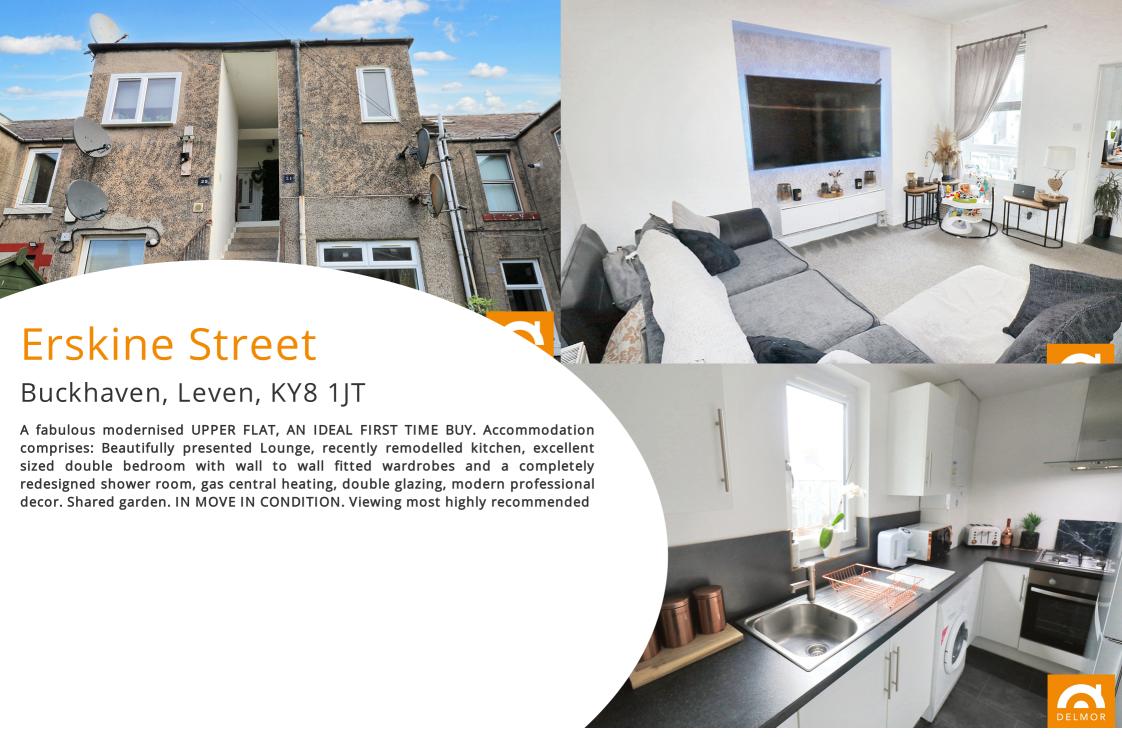

# Lounge

A beautifully appointed and superbly presented public room, positioned towards the rear of the property with window formation over looking the rear garden area. The entertainment wall has a tasteful appliance unit together with bracket and concealed wiring for a large flat screen television. Professional modern decor

## Kitchen

Access to the property is from an external staircase, then through a quality UPVC and pattern glazed external door. The kitchen has been remodelled and enjoys a good supply of gloss finished floor and wall storage units, drawer units, contrasting marble effect wipe clean work surfaces with matching splash backs and inset stainless steel sink, drainer and mixer taps, Integrated oven, four burner gas hob with modern chrome and glazed extractor. The room also houses the gas combi central heating boiler. Plumbing for automatic washing machine. Window formation looks to the side.