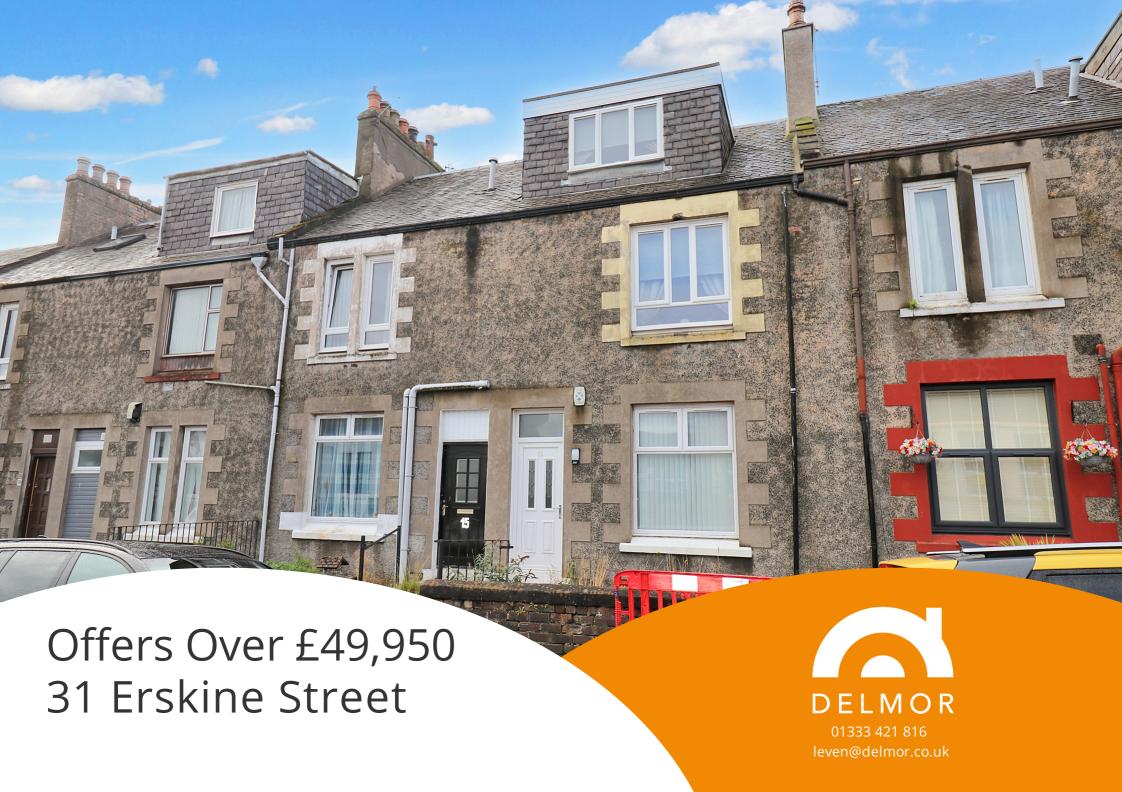

## Kitchen

Access to the property is from an external staircase, then through a quality UPVC and pattern glazed external door. The kitchen has been remodelled and enjoys a good supply of gloss finished floor and wall storage units, drawer units, contrasting marble effect wipe clean work surfaces with matching splash backs and inset stainless steel sink, drainer and mixer taps, Integrated oven, four burner gas hob with modern chrome and glazed extractor. The room also houses the gas combi central heating boiler. Plumbing for automatic washing machine. Window formation looks to the side.

# Lounge

A beautifully appointed and superbly presented public room, positioned towards the rear of the property with window formation over looking the rear garden area. The entertainment wall has