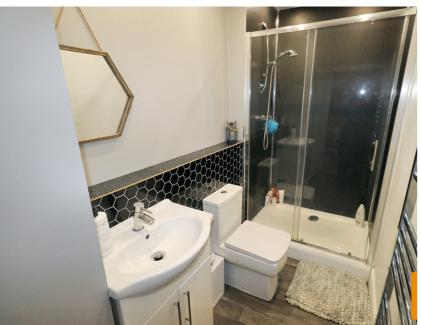

## Shower Room

The shower room has been completely redesigned, beautifully finished, three piece suite comprises low flush WC, pedestal wash hand basin and enclosed and wet walled double shower compartment with thermostatically controlled shower.