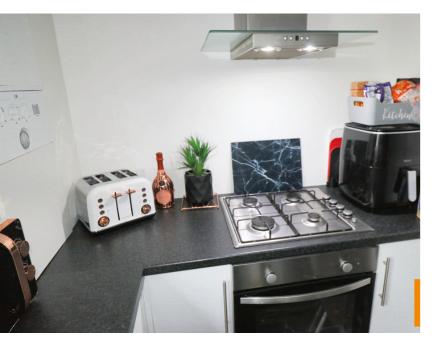

## Kitchen

Access to the property is from an external staircase, then through a quality UPVC and pattern glazed external door. The kitchen has been remodelled and enjoys a good supply of gloss finished floor and wall storage units, drawer units, contrasting marble effect wipe clean work surfaces with matching splash backs and inset stainless steel sink, drainer and mixer taps, Integrated oven, four burner gas hob with modern chrome and glazed extractor. The room also houses the gas combi central heating boiler. Plumbing for automatic washing machine. Window formation looks to the side.