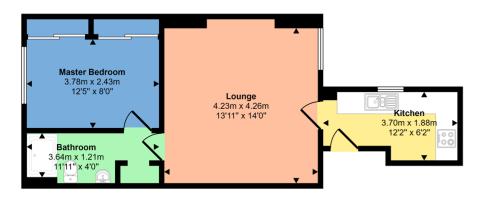

#### Approx Gross Internal Area 43 sq m / 459 sq ft

#### Floorplan

This floorplan is only for illustrative purposes and is not to scale. Measurements of rooms, doors, windows, and any items are approximate and no responsibility is taken for any error, omission or mis-statement. Cons of items such as bathroom suites are representations only and may not look like the real items. Made with Made Snappy 360.