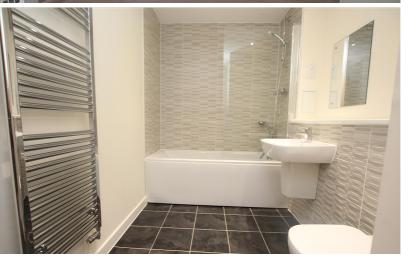

# Family Bathroom

White suite comprising; panelled bath with mixer taps and shower over, tiled splash back, low level flush WC, wash hand basin, heated towel rail.