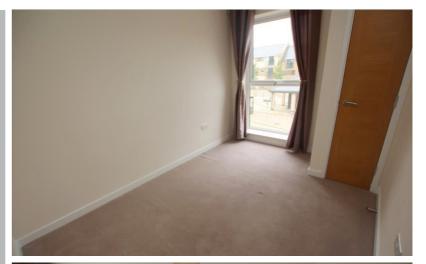

### Bedroom One

15' 6" x 11' 4" (4.72m x 3.45m) uPVC double glazed French doors to the front aspect leading onto the Juliette balcony, radiator, TV point, built in wardrobe with sliding mirrored doors.

#### **Bedroom Two**

11' 5" x 8' 1" (3.48m x 2.46m) uPVC double glazed window to the front aspect, radiator, cupboard housing the gas boiler, radiator.