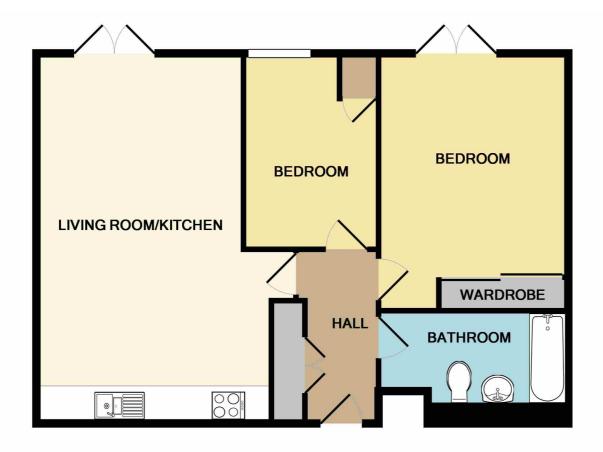

#### TOTAL APPROX. FLOOR AREA 664 SQ.FT. (61.7 SQ.M.)

Whilst every attempt has been made to ensure the accuracy of the floor plan contained here, measurements of doors, windows, rooms and any other items are approximate and no responsibility is taken for any error, omission, or mis-statement. This plan is for illustrative purposes only and should be used as such by any prospective purchaser. The services, systems and appliances shown have not been tested and no guarantee as to their operability or efficiency can be given

Made with Metropix ©2019

All measurements are approximate and quoted in metric with imperial equivalents and for general guidance only and whilst every attempt has been made to ensure accuracy, they must not be relied on. The fixtures, fittings and appliances referred to have not been tested and therefore no guarantee can be given and that they are in working order. Internal photographs are reproduced for general information and it must not be inferred that any item shown is included with the property. For a free valuation, contact the numbers listed on the brochure