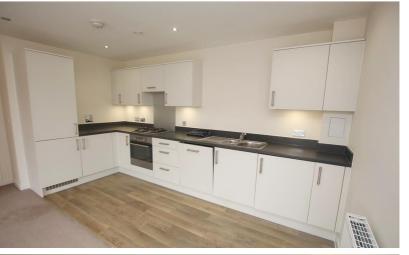

# Kitchen/Lounge

22' 1" x 14' 1" narrowing 12'5" (6.73m x 4.29m)

To the kitchen are a range of wall and base units with work surface over, stainless steel sink 1/2 with drainer and mixer tap, integrated dishwasher, washer/dryer and fridge/freezer, built-in electric oven and gas hob with extractor fan over, radiator, inset lighting and wood effect flooring.