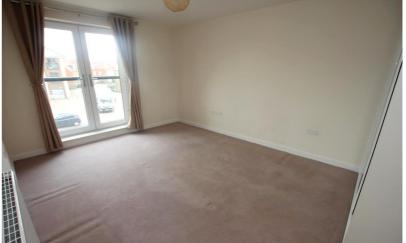

### Bedroom One

15' 6" x 11' 4" (4.72m x 3.45m) uPVC double glazed French doors to the front aspect leading onto the Juliette balcony, radiator, TV point, built in wardrobe with sliding mirrored doors.

#### **Bedroom Two**

11' 5" x 8' 1" (3.48m x 2.46m) uPVC double glazed window to the front aspect, radiator, cupboard housing the gas boiler, radiator.