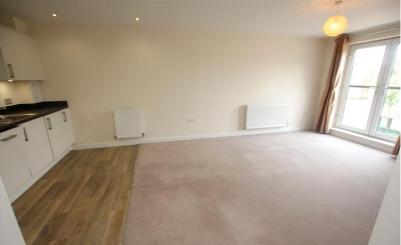

# Kitchen/Lounge

22' 1" x 14' 1" narrowing 12'5" (6.73m x 4.29m)

To the kitchen are a range of wall and base units with work surface over, stainless steel sink 1/2 with drainer and mixer tap, integrated dishwasher, washer/dryer and fridge/freezer, built-in electric oven and gas hob with extractor fan over, radiator, inset lighting and wood effect flooring.

To the lounge is are uPVC double glazed doors to the front aspect onto the Juliette balcony, TV point and a radiator.