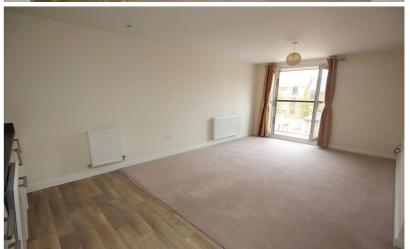

# Kitchen/Lounge

22' 1" x 14' 1" narrowing 12'5" (6.73m x 4.29m)

To the kitchen are a range of wall and base units with work surface over, stainless steel sink 1/2 with drainer and mixer tap, integrated dishwasher, washer/dryer and fridge/freezer, built-in electric oven and gas hob with extractor fan over, radiator, inset lighting and wood effect flooring.

To the lounge is are uPVC double glazed doors to the front aspect onto the Juliette balcony, TV point and a radiator.