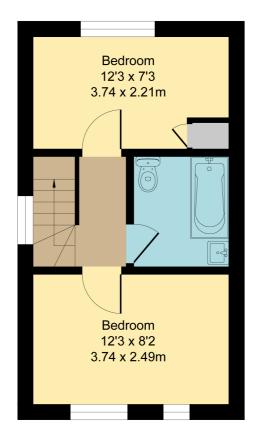

## First Floor

Landing

Doors to:-

Bedroom One

12' 3" x 8' 2" (3.73m x 2.49m)
Two windows to the front aspect, radiator.

**Bedroom Two** 

12' 3" x 7' 3" max (3.73m x 2.21m) Window to the rear aspect, radiator, airing cupboard.

#### Bathroom

WC, wash hand basin, heated towel rail, bath with shower attachment over.

#### **First Floor**

Area: 26.3 m<sup>2</sup> ... 283 ft<sup>2</sup>

Total Area: 52.8 m² ... 568 ft²
All Measurements are approximate and for display purposes only

All measurements are approximate and quoted in metric with imperial equivalents and for general guidance only and whilst every attempt has been made to ensure accuracy, they must not be relied on. The fixtures, fittings and appliances referred to have not been tested and therefore no guarantee can be given and that they are in working order. Internal photographs are reproduced for general information and it must not be inferred that any item shown is included with the property. For a free valuation, contact the numbers listed on the brochure.