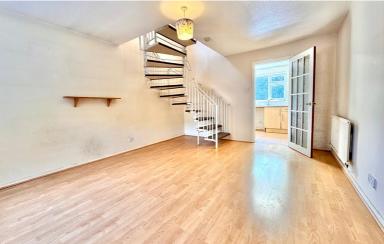

### Accommodation

Entrance door to:-

Lounge/Diner

15' 6" x 12' 3" (4.72m x 3.73m) Window to the front aspect, two radiators, stairs to the first floor, door to:-