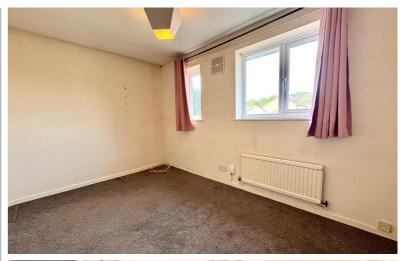

## First Floor

Landing

Doors to:-

Bedroom One

12' 3" x 8' 2" (3.73m x 2.49m)
Two windows to the front aspect, radiator.

**Bedroom Two** 

12' 3" x 7' 3" max (3.73m x 2.21m) Window to the rear aspect, radiator, airing cupboard.