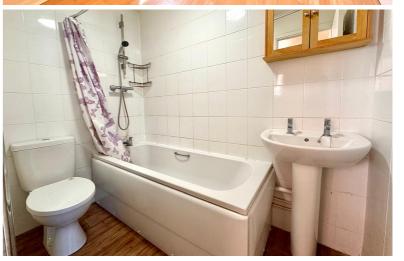

#### Bathroom

WC, wash hand basin, heated towel rail, bath with shower attachment over.