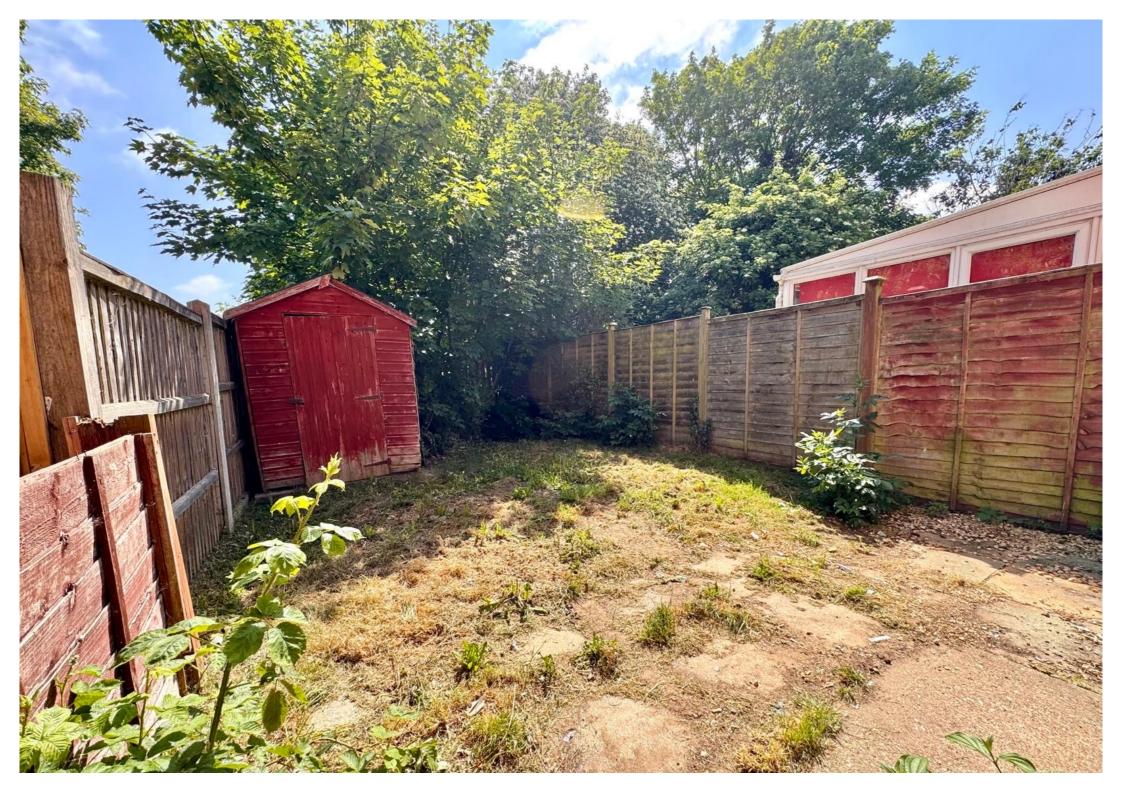

#### Rear

Easterly facing rear garden laid to lawn measuring approx 30ft x 17ft with timber storage shed and gated access to front at side.