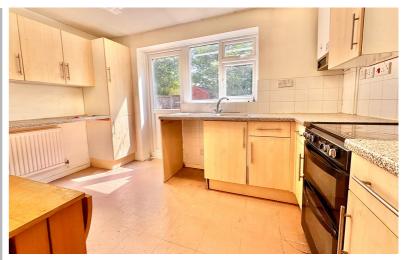

#### Kitchen

12' 3" x 7' 0" (3.73m x 2.13m)
Window to the rear aspect,
radiator, range of wall mounted
and base level units with work
surface over and inset sink with
drainer, space for cooker,
fridge/freezer, washing machine,
wall mounted boiler, external door
to rear garden.