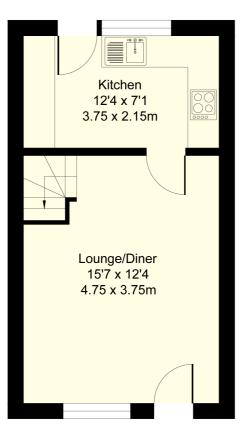

### Accommodation

Entrance door to:-

Lounge/Diner

15' 6" x 12' 3" (4.72m x 3.73m) Window to the front aspect, two radiators, stairs to the first floor, door to:-

#### Kitchen

12' 3" x 7' 0" (3.73m x 2.13m)
Window to the rear aspect,
radiator, range of wall mounted
and base level units with work
surface over and inset sink with
drainer, space for cooker,
fridge/freezer, washing machine,
wall mounted boiler, external door
to rear garden.

#### **Ground Floor**

Area: 26.5 m<sup>2</sup> ... 285 ft<sup>2</sup>