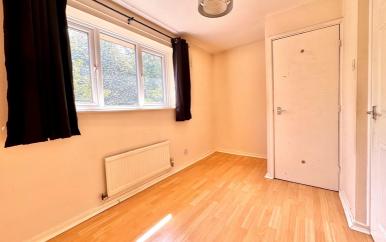

## First Floor

Landing

Doors to:-

Bedroom One

12' 3" x 8' 2" (3.73m x 2.49m)
Two windows to the front aspect, radiator.

**Bedroom Two** 

12' 3" x 7' 3" max (3.73m x 2.21m) Window to the rear aspect, radiator, airing cupboard.