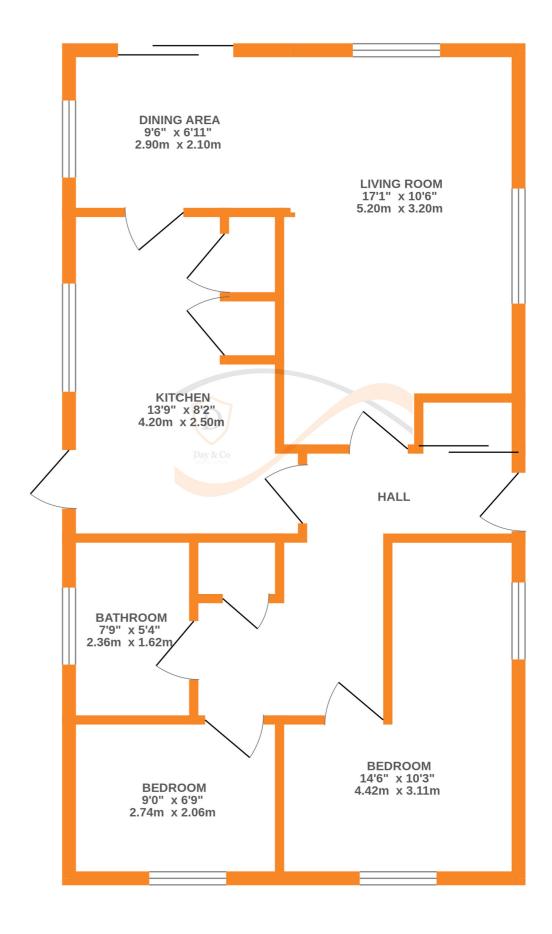

## **FULL DESCRIPTION**

A two bedroom park home situated in a semi-rural location on the High Beck Park site. The accommodation comprises of a an entrance hallway, lounge, dining area, kitchen, two bedrooms, bathroom. Externally there is off road parking, deck seating area that enjoys views. EPC Exempt, Over 50's only, Ground Rent applies (contact branch for more details)

## **GROUND FLOOR**

Whilst every attempt has been made to ensure the accuracy of the floorplan contained here, measurements of doors, windows, rooms and any other items are approximate and no responsibility is taken for any error, omission or mis-statement. This plan is for illustrative purposes only and should be used as such by any prospective purchaser. The services, systems and appliances shown have not been tested and no guarantee as to their operability or efficiency can be given.