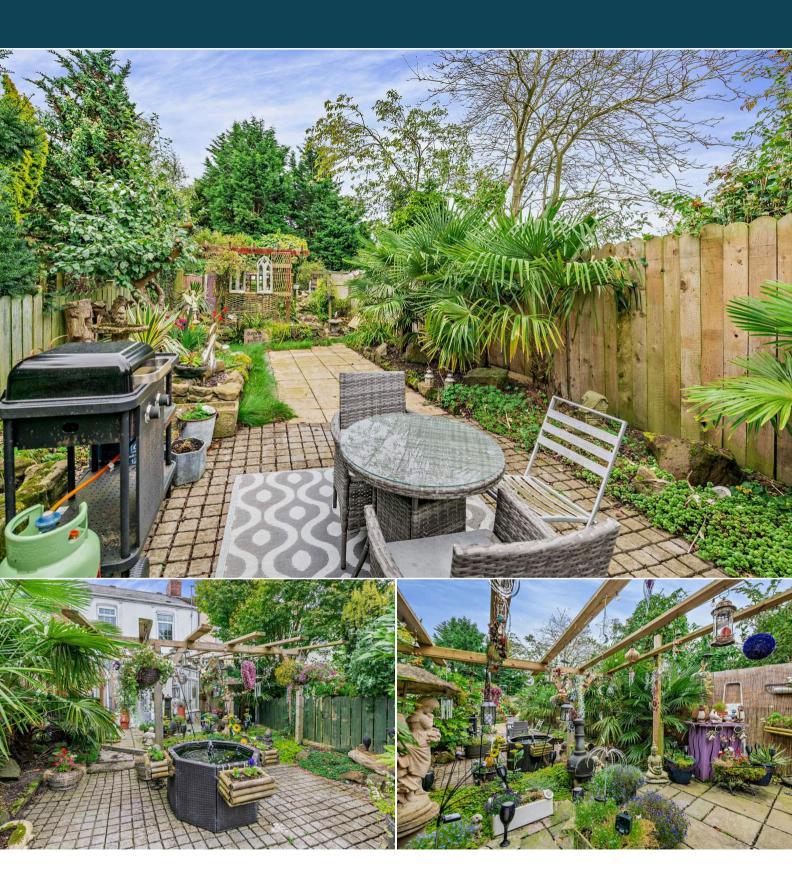

The council tax band is A.

The interior of this beautifully presented property comprises a spacious living room, dining room, conservatory, w/c and fitted kitchen on the ground floor. The first floor consists of 3 bedrooms and the family bathroom. The exterior boasts a private rear garden, perfect for enjoying the summer months.