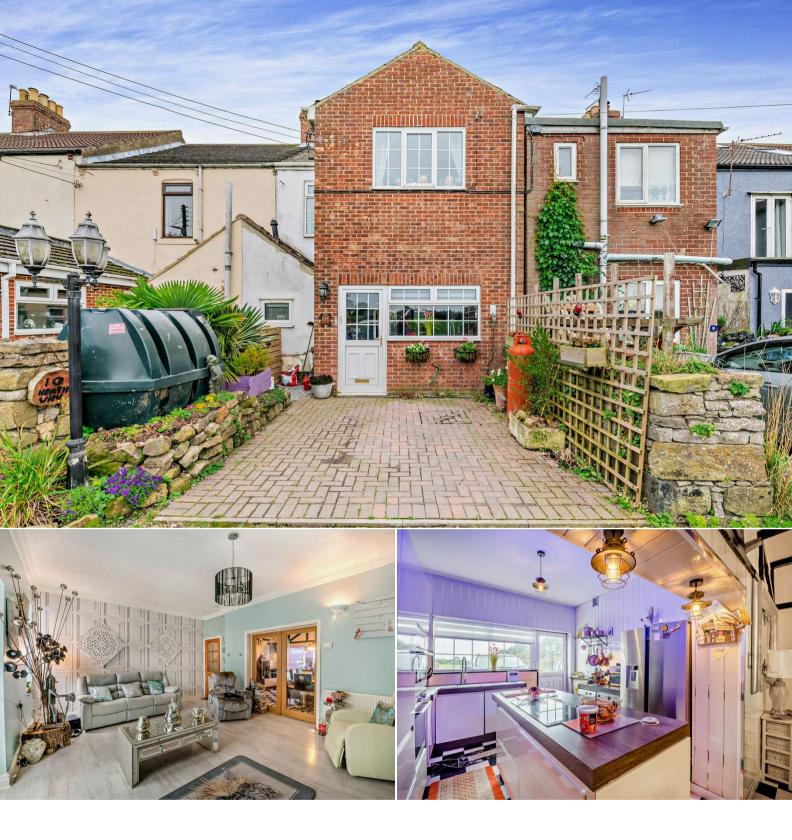

## Heath View Wingate

Bettermove are proud to present this 3 bedroom terraced house in Wingate available with no forward chain.

The property benefits from double glazing, kerozene heating throughout and has off street parking available via the driveway to the front of the property.

The council tax band is A.

The interior of this beautifully presented property comprises a spacious living room, dining room, conservatory, w/c and fitted kitchen on the ground floor. The first floor consists of 3 bedrooms and the family bathroom. The exterior boasts a private rear garden, perfect for enjoying the summer months.

Located in the popular town of Wingate, the property is close to a range of amenities, including shops, supermarkets, restaurants and pubs. Excellent transport connections can be found from the A19, A181 and local bus routes.