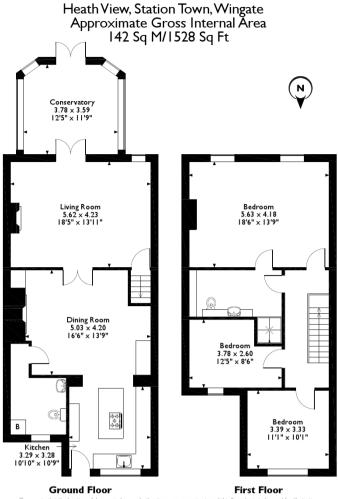

The council tax band is A.

The interior of this beautifully presented property comprises a spacious living room, dining room, conservatory, w/c and fitted kitchen on the ground floor. The first floor consists of 3 bedrooms and the family bathroom. The exterior boasts a private rear garden, perfect for enjoying the summer months.