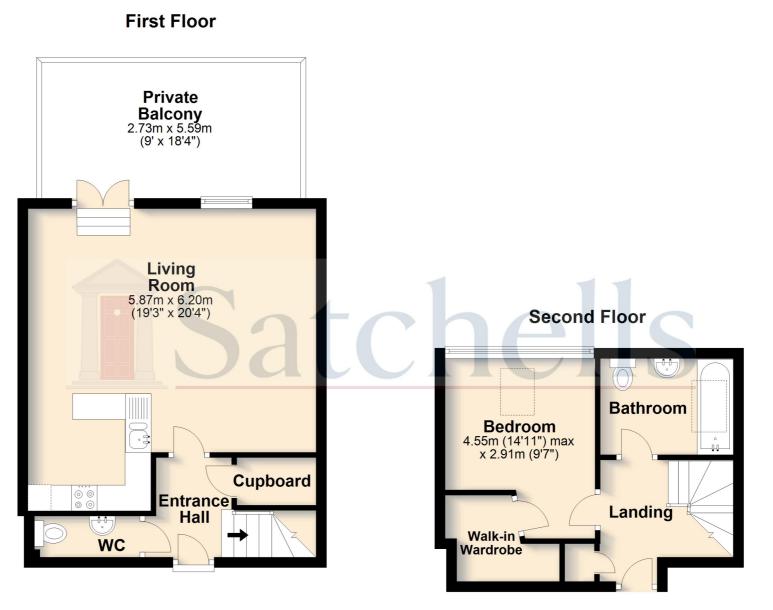

#### Ground Floor: Communal Entrance:

Access is gained via Door 6, where you take the stairs to the first floor.

# First Floor:

Front Door:

Timber front door.

## Entrance Hall:

Stairs to second floor with large storage cupboard under. Security entrance phone. Radiator. Coving to ceiling. Carpet as fitted.

### Cloakroom:

A white suite comprising pedestal wash hand basin and low level WC. Half tiled walls, extractor, radiator, carpet as fitted.

# Living Room:

Abt: 20' 4" x 15' 6" (6.20m x 4.72m) A large homely living room with french doors leading out to a spacious balcony and part vaulted ceiling, television point, radiator, carpet as fitted.

#### Kitchen:

A well appointed kitchen comprising a comprehensive range of eye and base level units with ample roll top work surfaces, single drainer stainless steel one and a half bowl sink unit, built in four ring gas hob, double electric oven and extractor hood, integrated fridge/freezer, dishwasher and washer dryer, tiled splash back area, radiator, laminate flooring.

# Second Floor:

#### Landing:

cupboard housing gas boiler, radiator, loft access, fire escape door, carpet as fitted.

#### Bedroom:

Abt: 14' 11" x 9' 7" (4.55m x 2.92m) A good size double bedroom with part vaulted ceiling, double glazed Velux window, a large walk-in wardrobe, telephone point, feature beams, radiator, carpet as fitted.

#### Bathroom:

A white suite comprising panelled bath with mixer tap, shower attachment and glass shower screen, pedestal wash hand basin and low level WC, radiator, tiled splash back area, double glazed Velux window, extractor fan, feature beams, vinyl flooring.

#### Oustide: Balcony:

Abt: 18' 4" x 9' 0" (5.59m x 2.74m) The spacious south facing private balcony is accessed via french doors from the living room and makes for an ideal oasis on those warm summer days to chill with a glass of your favorite wine.

# Satchells

For illustrative purposes only - NOT TO SCALE - Measurements shown are approximate. The size and position of doors, windows, appliances and other features are approximate. Plan produced using PlanUp.