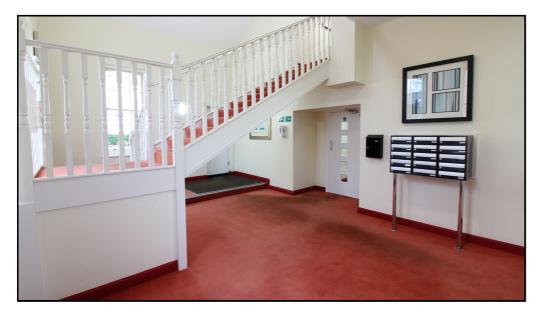

#### Ground Floor: Communal Entrance:

Access is gained via Door 6, where you take the stairs to the first floor.

## Entrance Hall:

Stairs to second floor with large storage cupboard under. Security entrance phone. Radiator. Coving to ceiling. Carpet as fitted.