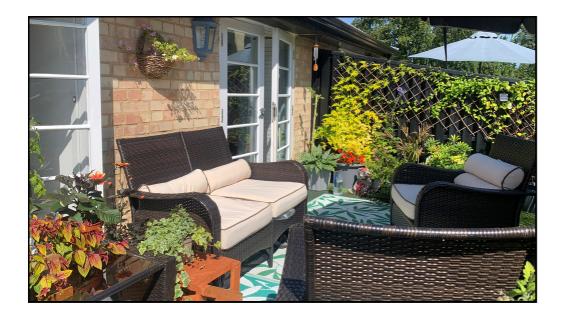

#### Oustide: Balcony:

Abt: 18' 4" x 9' 0" (5.59m x 2.74m) The spacious south facing private balcony is accessed via french doors from the living room and makes for an ideal oasis on those warm summer days to chill with a glass of your favorite wine.