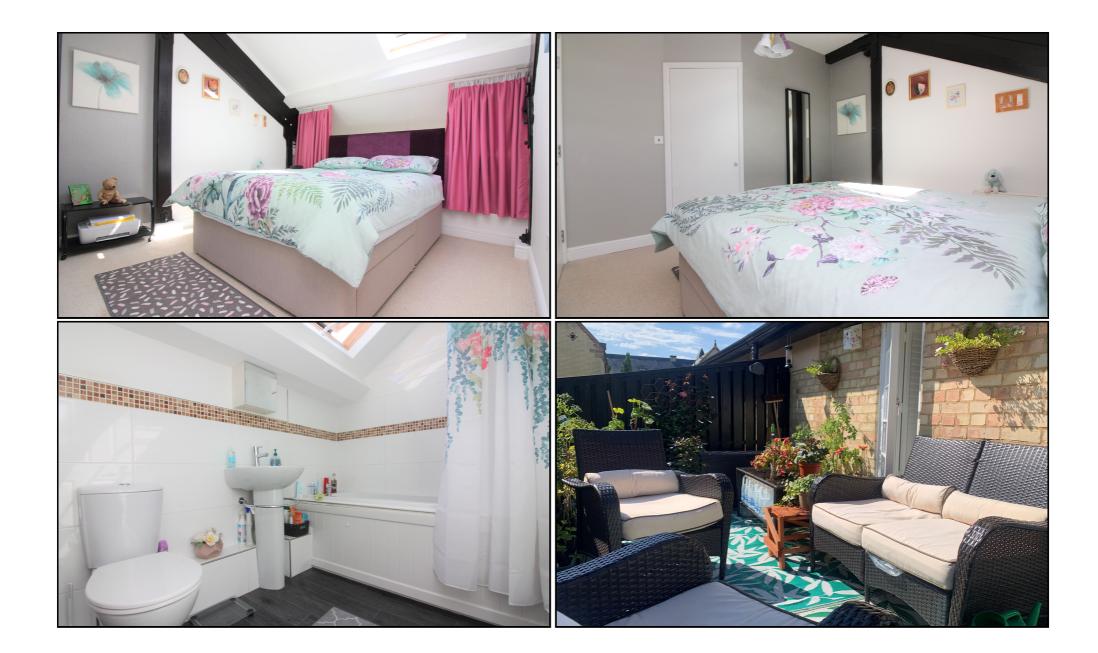

# Living Room:

Abt: 20' 4" x 15' 6" (6.20m x 4.72m) A large homely living room with french doors leading out to a spacious balcony and part vaulted ceiling, television point, radiator, carpet as fitted.

#### Bedroom:

Abt: 14' 11" x 9' 7" (4.55m x 2.92m) A good size double bedroom with part vaulted ceiling, double glazed Velux window, a large walk-in wardrobe, telephone point, feature beams, radiator, carpet as fitted.

#### Bathroom:

A white suite comprising panelled bath with mixer tap, shower attachment and glass shower screen, pedestal wash hand basin and low level WC, radiator, tiled splash back area, double glazed Velux window, extractor fan, feature beams, vinyl flooring.

#### Oustide: Balcony:

Abt: 18' 4" x 9' 0" (5.59m x 2.74m) The spacious south facing private balcony is accessed via french doors from the living room and makes for an ideal oasis on those warm summer days to chill with a glass of your favorite wine.