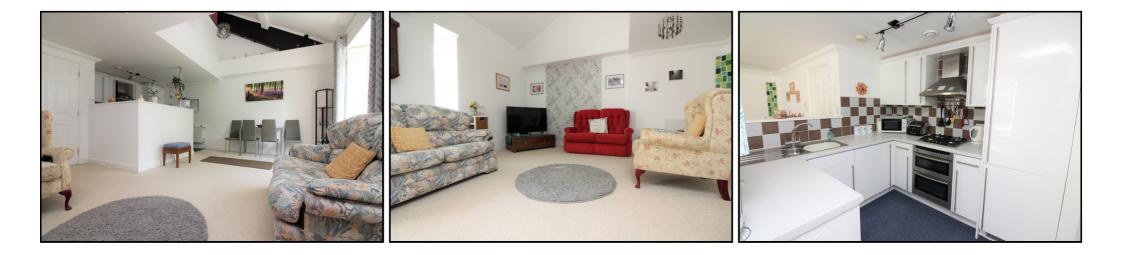

# Living Room:

Abt: 20' 4" x 15' 6" (6.20m x 4.72m) A large homely living room with french doors leading out to a spacious balcony and part vaulted ceiling, television point, radiator, carpet as fitted.

#### Kitchen:

A well appointed kitchen comprising a comprehensive range of eye and base level units with ample roll top work surfaces, single drainer stainless steel one and a half bowl sink unit, built in four ring gas hob, double electric oven and extractor hood, integrated fridge/freezer, dishwasher and washer dryer, tiled splash back area, radiator, laminate flooring.