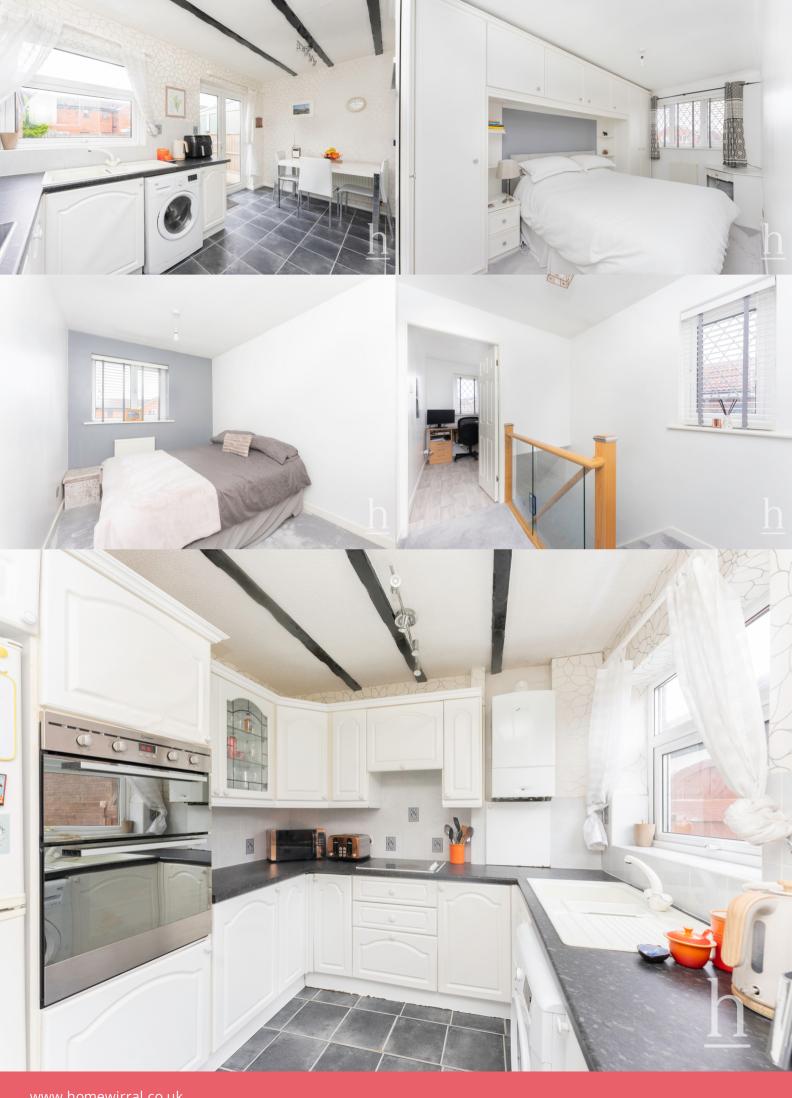

The ground floor comprises a a spacious, bright and airy lounge which is tastefully decorated with a glass staircase and a well-presented kitchen which has an array of wall and base units.

## Kitchen/Diner

14' 1" x 8' 6" (4.29m x 2.59m)

#### Bedroom

13' 11" x 8' 3" (4.24m x 2.51m)

#### Bedroom

8' 3" x 10' 6" (2.51m x 3.20m)

## Bedroom

5' 11" x 10' 1" (1.80m x 3.07m)

#### Bathroom

5' 11" x 5' 11" (1.80m x 1.80m)