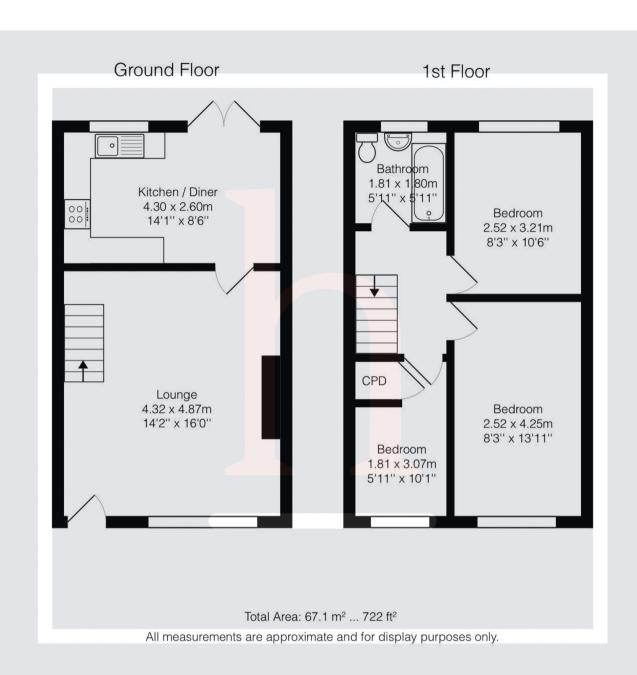

# **Ground Floor**

## Lounge

14' 2" x 16' 0" (4.32m x 4.88m)

## Kitchen/Diner

14' 1" x 8' 6" (4.29m x 2.59m)

## First Floor

#### Bedroom

13' 11" x 8' 3" (4.24m x 2.51m)

#### Bedroom

8' 3" x 10' 6" (2.51m x 3.20m)

## Bedroom

5' 11" x 10' 1" (1.80m x 3.07m)

#### Bathroom

5' 11" x 5' 11" (1.80m x 1.80m)