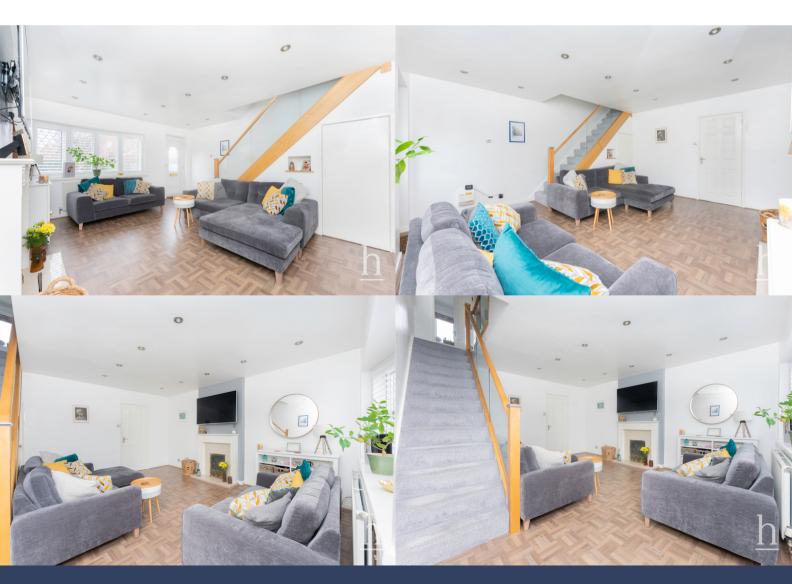

The ground floor comprises a a spacious, bright and airy lounge which is tastefully decorated with a glass staircase and a well-presented kitchen which has an array of wall and base units.

## Lounge

14' 2" x 16' 0" (4.32m x 4.88m)