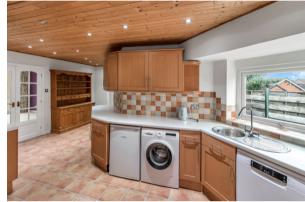

## 8 Tarbert Crescent, York YO24 2XD

Offered for sale with the benefit of no onward chain is this extended semi detached bungalow located in the popular area of Woodthorpe, York. Boasting an entrance hallway with storage cupboard, large dining kitchen with ample storage space, good sized lounge with sliding door leading to a conservatory, main bedroom with bay window, fitted wardrobes and ensuite shower room, second double bedroom with fitted wardrobes, three piece bathroom, third bedroom / additional reception room with doors leading out to a study space which in turn leads back in to the conservatory. Externally the property benefits from a larger than average and well maintained rear garden complete with patio area, laid lawn, raised beds and mature borders. To the front is a block paved driveway for ample off street parking and a garage with extra workshop to the rear. Oozing potential and situated in a desirable area with lots of local amenities nearby, early viewing is highly recommended.