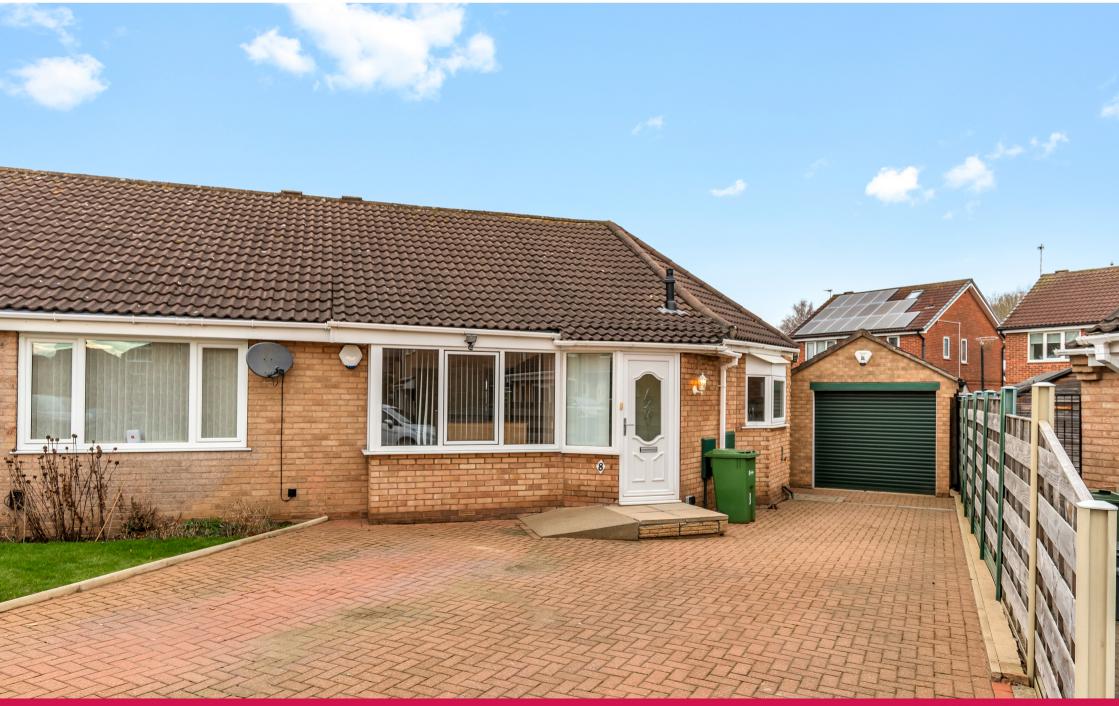

## 8 Tarbert Crescent, York YO24 2XD

Offered for sale with the benefit of no onward chain is this extended semi detached bungalow located in the popular area of Woodthorpe, York. Boasting an entrance hallway with storage cupboard, large dining kitchen with ample storage space, good sized lounge with sliding door leading to a conservatory, main bedroom with bay window, fitted wardrobes and ensuite shower room, second double bedroom with fitted wardrobes, three piece bathroom, third bedroom / additional reception room with doors leading out to a study space which in turn leads back in to the conservatory. Externally the property benefits from a larger than average and well maintained rear garden complete with patio area, laid lawn, raised beds and mature borders. To the front is a block paved driveway for ample off street parking and a garage with extra workshop to the rear. Oozing potential and situated in a desirable area with lots of local amenities nearby, early viewing is highly recommended.

- No Onward Chain
- Extended Bungalow
- Ensuite to Master
- Large Kitchen
- Good Sized Garden
- Driveway
- Garage
- Local Amenities Nearby
- Cul de Sac Location
- Two / Three Bedrooms

Leave York via Tadcaster Road and at the roundabout turn right onto Moor Lane. Proceed along Moor Lane for some distance before taking a right hand turning into Alness Drive. Take the left hand turning into Nevis Way and then right on to Tarbert Crescent. The property is situated at the top of the cul de sac and can be identified by our For Sale sign.