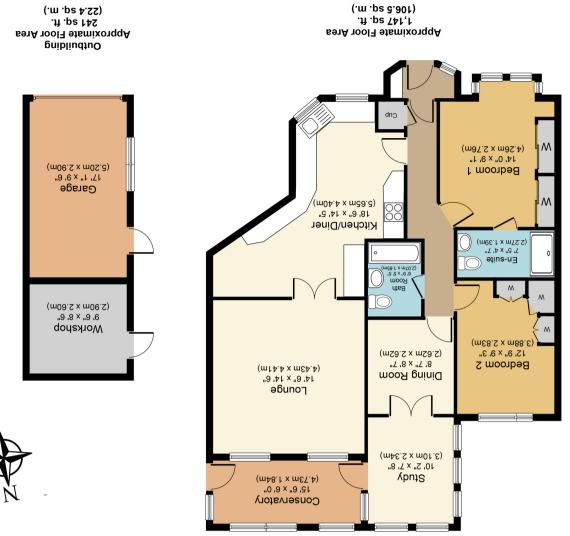

## 8 Tarbert Crescent, York YO24 2XD

Offered for sale with the benefit of no onward chain is this extended semi detached bungalow located in the popular area of Woodthorpe, York. Boasting an entrance hallway with storage cupboard, large dining kitchen with ample storage space, good sized lounge with sliding door leading to a conservatory, main bedroom with bay window, fitted wardrobes and ensuite shower room, second double bedroom with fitted wardrobes, three piece bathroom, third bedroom / additional reception room with doors leading out to a study space which in turn leads back in to the conservatory. Externally the property benefits from a larger than average and well maintained rear garden complete with patio area, laid lawn, raised beds and mature borders. To the front is a block paved driveway for ample off street parking and a garage with extra workshop to the rear. Oozing potential and situated in a desirable area with lots of local amenities nearby, early viewing is highly recommended.

- No Onward Chain
- Extended Bungalow
- Ensuite to Master
- Large Kitchen
- Good Sized Garden
- Driveway
- Garage
- Local Amenities Nearby
- Cul de Sac Location
- Two / Three Bedrooms

Leave York via Tadcaster Road and at the roundabout turn right onto Moor Lane. Proceed along Moor Lane for some distance before taking a right hand turning into Alness Drive. Take the left hand turning into Nevis Way and then right on to Tarbert Crescent. The property is situated at the top of the cul de sac and can be identified by our For Sale sign.