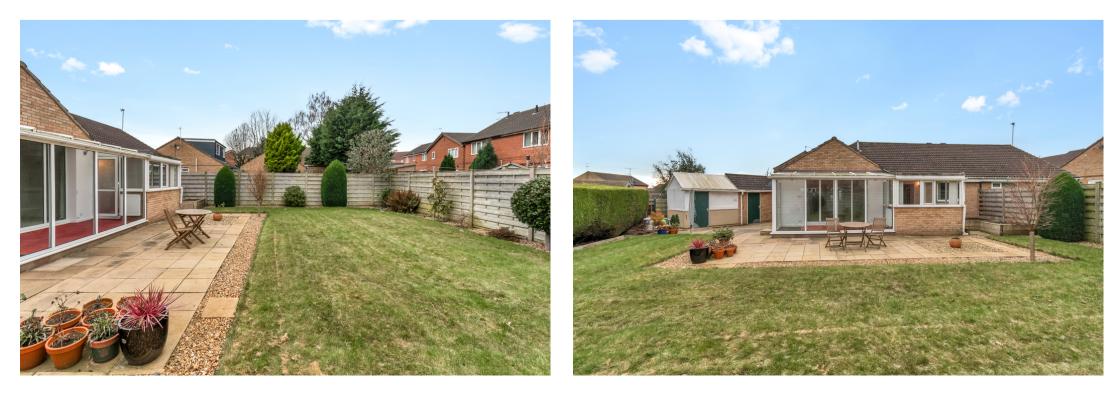

## 8 Tarbert Crescent, York YO24 2XD

Offered for sale with the benefit of no onward chain is this extended semi detached bungalow located in the popular area of Woodthorpe, York. Boasting an entrance hallway with storage cupboard, large dining kitchen with ample storage space, good sized lounge with sliding door leading to a conservatory, main bedroom with bay window, fitted wardrobes and ensuite shower room, second double bedroom with fitted wardrobes, three piece bathroom, third bedroom / additional reception room with doors leading out to a study space which in turn leads back in to the conservatory. Externally the property benefits from a larger than average and well maintained rear garden complete with patio area, laid lawn, raised beds and mature borders. To the front is a block paved driveway for ample off street parking and a garage with extra workshop to the rear. Oozing potential and situated in a desirable area with lots of local amenities nearby, early viewing is highly recommended.