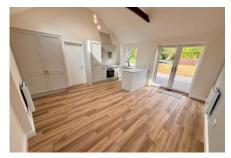

Internally there is an open plan living room with fitted kitchen and open roof void creating superbly light and spacious overall impression, a double bedroom with extensive fitted storage and shower room and toilet.

# Living Room/Kitchen

4.94m x 4.95m (16' 2" x 16' 3") approximately Living area:

Ideal for lounge and dining with an open roof void including two velux windows and feature ceiling beam. Double glass pained doors help further maximise the natural light. Timber effect flooring leads into the kitchen area.

### Kitchen area:

Fitted with a range of contemporary units to wall and base with resin work surfaces over incorporating a halogen hob, oven, filter hood, larder fridge freezer, drainage sink and washer/dryer.