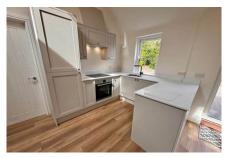

### Kitchen area:

Fitted with a range of contemporary units to wall and base with resin work surfaces over incorporating a halogen hob, oven, filter hood, larder fridge freezer, drainage sink and washer/dryer.