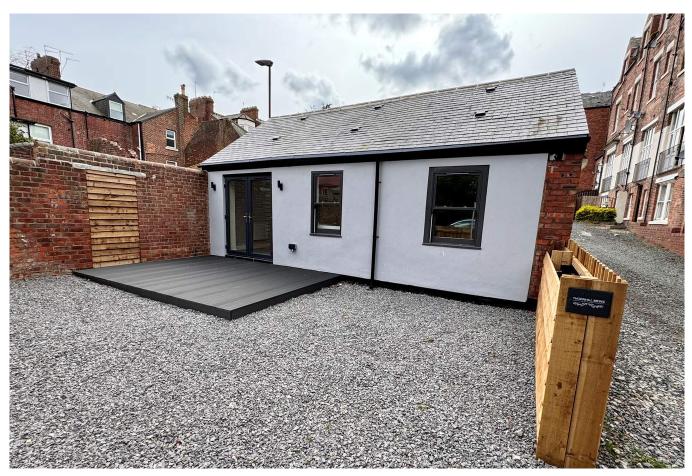

# Rear 1 Thornhill Mews, Thornhill Park, Sunderland, Tyne and Wear SR2 7JZ

A newly converted one bedroom, detached mews cottage located in a peaceful and leafy residential backwater in Thornhill offering a stylish and luxurious lifestyle ideal for tenants looking for something a little different.

Externally there is a front gravelled courtyard with parking area and sun deck, to the rear is a grassed space, ideal for summer sunshine.

Modern features include electric heating to radiators, double glazing, integrated kitchen appliances and mood lighting.

## Externally

There is a gravelled courtyard to the front with space for parking up to two cars and a spacious decked area. To the rear is an open grassed area.