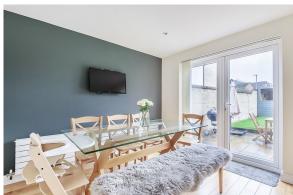

The home's ground floor accommodation offers a snug yet spacious cosy lounge to the front with a feature bay window. To the rear of the home is an exceptional open plan modern kitchen/breakfast room with adjoining dining space. The kitchen provides a range of base and wall mounted cabinets with a central reservation bar dividing the dining area. The kitchen has a stainless-steel sink inset into the hardwood style worktop, double integrated ovens, and a separate integrated microwave oven. The kitchen offers space for free standing white goods and is finished in attractive wooden style flooring, a door leads to the modern downstairs cloakroom. The adjoining dining space offers plenty of room for a family dining table and chairs and has UPVC French style double doors opening onto the garden. The ground floor is completed with the homes garage to the side with an internal access door.