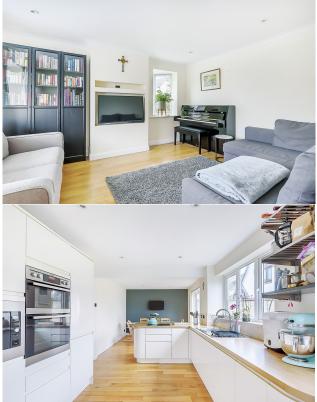

The home's ground floor accommodation offers a snug yet spacious cosy lounge to the front with a feature bay window. To the rear of the home is an exceptional open plan modern kitchen/breakfast room with adjoining dining space. The kitchen provides a range of base and wall mounted cabinets with a central reservation bar dividing the dining area. The kitchen has a stainless-steel sink inset into the hardwood style worktop, double integrated ovens, and a separate integrated microwave oven. The kitchen offers space for free standing white goods and is finished in attractive wooden style flooring, a door leads to the modern downstairs cloakroom. The adjoining dining space offers plenty of room for a family dining table and chairs and has UPVC French style double doors opening onto the garden. The ground floor is completed with the homes garage to the side with an internal access door.