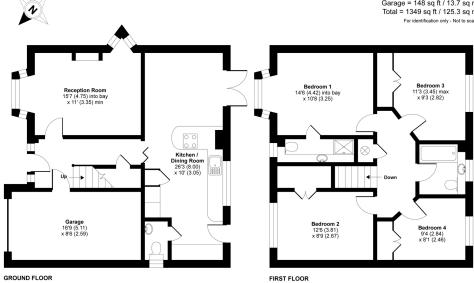

### Heritage Close, Peasedown St. John, Bath, BA2

Approximate Area = 1201 sq ft / 111.5 sq m Garage = 148 sq ft / 13.7 sq m Total = 1349 sq ft / 125.3 sq m For identification only - Not to scale