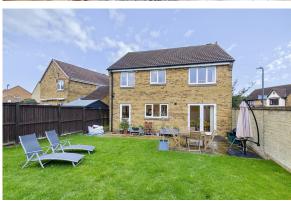

Externally the private fence enclosed rear garden is divided with a large patio seating area, ideal for relaxing and entertaining, with the further garden laid to lawn and offering space for a large outdoor shed. To the front of the home is driveway parking which leads to the garage.