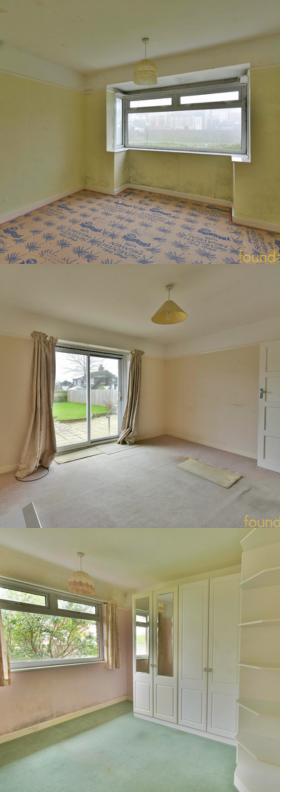

# Bedroom One

10' 4" x 10' 2" (3.15m x 3.10m) Double glazed bay window to the front, picture rail.

# Bedroom Two

10' 4" x 8' 11" (3.15m x 2.72m) Double glazed window to the front, picture rail.