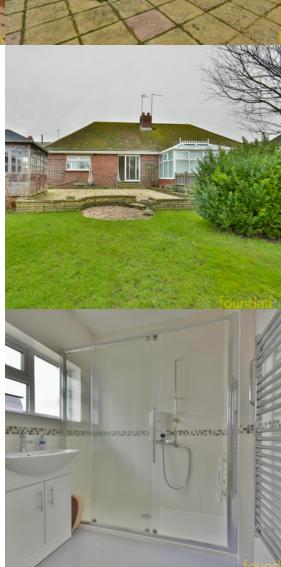

# Shower Room

7' 2" x 5' 5" (2.18m x 1.65m) Double glazed obscure glass window to the side, a modern re-fitted three piece suite comprising; large walk-in shower cubicle, wash hand basin with mixer tap and cupboard under, low level WC, chrome heated ladder style towel rail.

# Outside

To the front there is a well maintained garden mainly laid to lawn, paved pathway leading down the side.

The rear garden is a good size and benefits from being of southerly aspect.

There is a large patio area ideal for entertaining, timber framed shed, the remainder of the garden is laid to lawn.