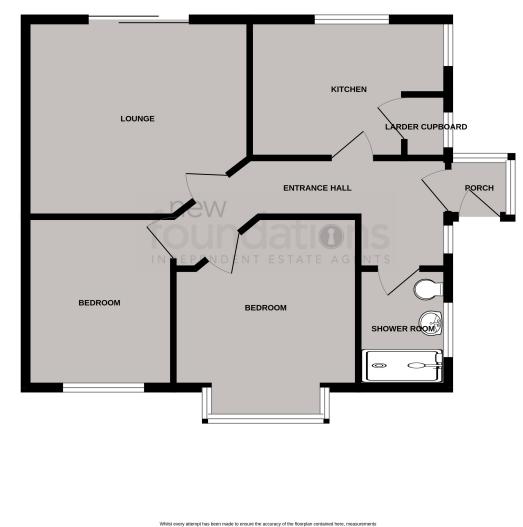

# **ROOM DESCRIPTIONS**

#### Entrance Porch

Accessed via UPVC front door, double glazed windows to the side and rear.

#### Entrance Hall

Accessed via main front door, access to loft space via hatch.

#### Lounge

13'  $6'' \times 11' 11'' (4.11m \times 3.63m)$  Double glazed sliding doors leading to the garden, feature fireplace.

### Kitchen

12'  $0'' \times 8' 4''$  (3.66m x 2.54m) Double glazed window overlooking the garden, further window to the side, larder cupboard with window to the side, a range of laminate working surfaces with inset one and half bowl sink and drainer unit with mixer tap, inset four ring electric hob, a range of matching wall and base cupboards with fitted drawers.

# Bedroom One

10' 4" x 10' 2" (3.15m x 3.10m) Double glazed bay window to the front, picture rail.

# Bedroom Two

10' 4" x 8' 11" (3.15m x 2.72m) Double glazed window to the front, picture rail.

# Shower Room

7' 2" x 5' 5" (2.18m x 1.65m) Double glazed obscure glass window to the side, a modern re-fitted three piece suite comprising; large walk-in shower cubicle, wash hand basin with mixer tap and cupboard under, low level WC, chrome heated ladder style towel rail.

**GROUND FLOOR** 

While every attempt has been made to ensure the accuracy of the Booydan contained here, measurements of doors, windows, norms and any other liems are approximate and no recognostilly is taken for any error, omission or mis-statement. This plan is for illustrative purposes only and should be used a such by any prospective purchaser. The service's, systemic and appliances show have not been tested and no guarantee as to their vices and the other school to be done to be the set of the other se