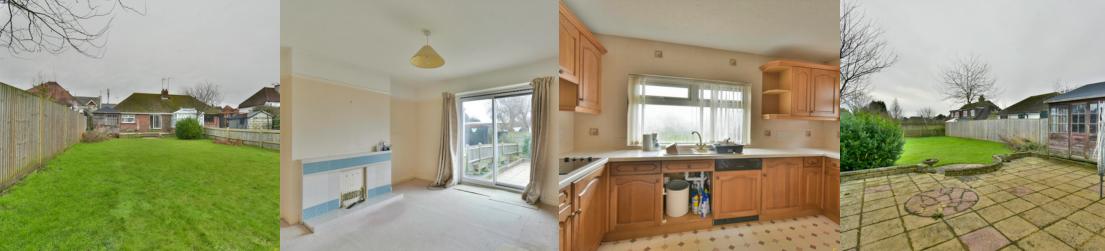

# PROPERTY DESCRIPTION

CHAIN FREE. A two bedroom semi-detached bungalow ideally situated a short distance from local shops and on the 98 bus route with vacant possession. The accommodation comprises; entrance porch, entrance hall, south facing lounge, fitted kitchen, two bedrooms and a modern shower room. Outside there is a good size SOUTH FACING REAR GARDEN. EPC - TBC.

#### Lounge

13'  $6'' \times 11' 11'' (4.11m \times 3.63m)$  Double glazed sliding doors leading to the garden, feature fireplace.

### Kitchen

12'  $0'' \times 8' 4''$  (3.66m x 2.54m) Double glazed window overlooking the garden, further window to the side, larder cupboard with window to the side, a range of laminate working surfaces with inset one and half bowl sink and drainer unit with mixer tap, inset four ring electric hob, a range of matching wall and base cupboards with fitted drawers.

# Outside

To the front there is a well maintained garden mainly laid to lawn, paved pathway leading down the side.

The rear garden is a good size and benefits from being of southerly aspect.

There is a large patio area ideal for entertaining, timber framed shed, the remainder of the garden is laid to lawn.