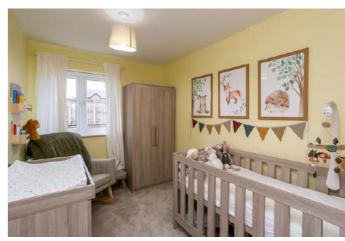

Leading off a landing, with storage, upstairs, are three flexible bedrooms. All continue the tasteful presentation of the living space, with two benefiting from integrated wardrobe storage and the main bedroom enjoying a contemporary, en-suite shower room. Completing the accommodation, a good-sized family bathroom comprises a three-piece suite, a shower-over-bath, a chrome, ladder-style radiator and tiled splash walls.