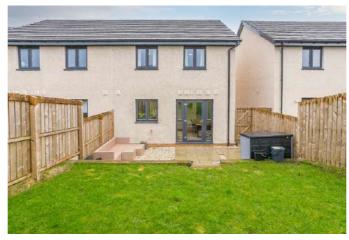

Externally, there is a mono-blocked double driveway to the front, whilst the rear garden features a lawn and a paved patio. This modern residential development provides maintained communal grounds and additional visitor parking.