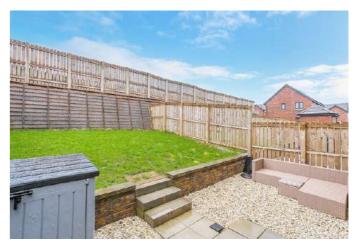

Externally, there is a mono-blocked double driveway to the front, whilst the rear garden features a lawn and a paved patio. This modern residential development provides maintained communal grounds and additional visitor parking.