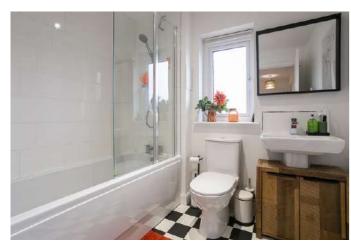

Leading off a landing, with storage, upstairs, are three flexible bedrooms. All continue the tasteful presentation of the living space, with two benefiting from integrated wardrobe storage and the main bedroom enjoying a contemporary, en-suite shower room. Completing the accommodation, a good-sized family bathroom comprises a three-piece suite, a shower-over-bath, a chrome, ladder-style radiator and tiled splash walls.