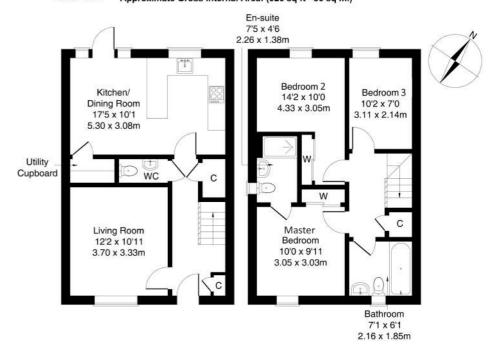

Comprises an entrance hallway, living room, dining/kitchen, two double bedrooms, a single bedroom, an en-suite shower, a family bathroom and a ground-floor WC.

Highlights include a stylish fitted kitchen, modern bathroom suites, and contemporary flooring. In addition, there is gas central heating, solar panels, double glazing, multiple TV points and good storage provision.

A welcoming entrance hall, with storage and a WC, is finished with the modern, wood-effect flooring which continues throughout the ground floor. To the left of the hall, a tastefully presented living room enjoys plenty of natural light from a generous, southerly-facing window and provides ample space for freestanding furniture. Set to the rear, and spanning the entire width of the property, a stylish kitchen includes a spacious dining area which opens onto a patio in the rear garden. The kitchen is fitted with neutrally-toned units and wood-effect worktops, whilst appliances include an integrated oven, a gas hob and a stainless-steel canopy. Space is available for a fridge/freezer, whilst further space and plumbing are available for a washing machine in an adjoining utility cupboard.

Leading off a landing, with storage, upstairs, are three flexible bedrooms. All continue the tasteful presentation of the living space, with two benefiting from integrated wardrobe storage and the main bedroom enjoying a contemporary, en-suite shower room. Completing the accommodation, a good-sized family bathroom comprises a three-piece suite, a shower-over-bath, a chrome, ladder-style radiator and tiled splash walls.

### 15 Bannerman Terrace, Edinburgh, EH17 8YD

Approximate Gross Internal Area: (926 sq ft - 86 sq m.)

Ground Floor

First Floor

Legal Disclaimer: Floor-plan and measurements are for illustrative guidance only, and not intended to form part of any contract.