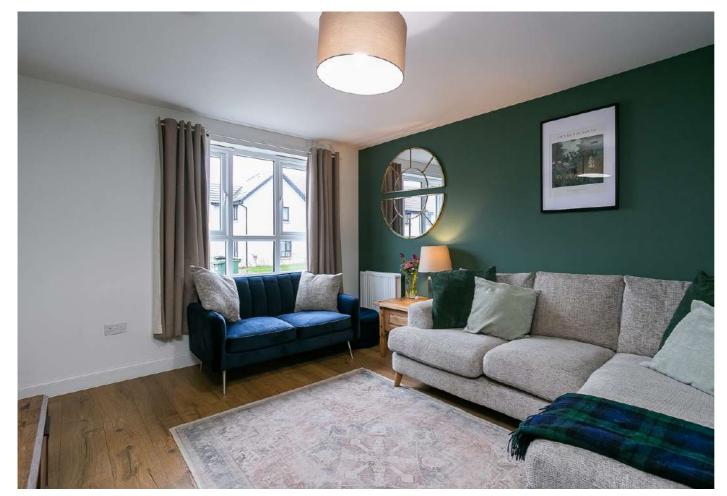

A welcoming entrance hall, with storage and a WC, is finished with the modern, wood-effect flooring which continues throughout the ground floor. To the left of the hall, a tastefully presented living room enjoys plenty of natural light from a generous, southerly-facing window and provides ample space for freestanding furniture. Set to the rear, and spanning the entire width of the property, a stylish kitchen includes a spacious dining area which opens onto a patio in the rear garden. The kitchen is fitted with neutrally-toned units and wood-effect worktops, whilst appliances include an integrated oven, a gas hob and a stainless-steel canopy. Space is available for a fridge/freezer, whilst further space and plumbing are available for a washing machine in an adjoining utility cupboard.