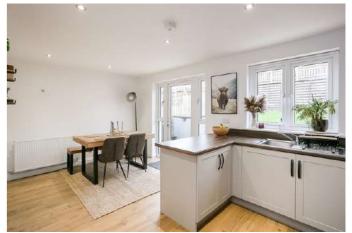

A welcoming entrance hall, with storage and a WC, is finished with the modern, wood-effect flooring which continues throughout the ground floor. To the left of the hall, a tastefully presented living room enjoys plenty of natural light from a generous, southerly-facing window and provides ample space for freestanding furniture. Set to the rear, and spanning the entire width of the property, a stylish kitchen includes a spacious dining area which opens onto a patio in the rear garden. The kitchen is fitted with neutrally-toned units and wood-effect worktops, whilst appliances include an integrated oven, a gas hob and a stainless-steel canopy. Space is available for a fridge/freezer, whilst further space and plumbing are available for a washing machine in an adjoining utility cupboard.