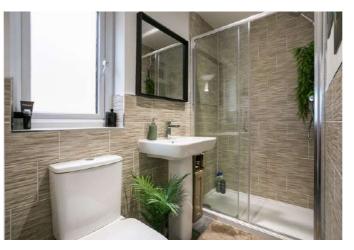

Leading off a landing, with storage, upstairs, are three flexible bedrooms. All continue the tasteful presentation of the living space, with two benefiting from integrated wardrobe storage and the main bedroom enjoying a contemporary, en-suite shower room. Completing the accommodation, a good-sized family bathroom comprises a three-piece suite, a shower-over-bath, a chrome, ladder-style radiator and tiled splash walls.