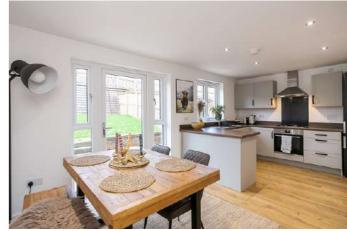

A welcoming entrance hall, with storage and a WC, is finished with the modern, wood-effect flooring which continues throughout the ground floor. To the left of the hall, a tastefully presented living room enjoys plenty of natural light from a generous, southerly-facing window and provides ample space for freestanding furniture. Set to the rear, and spanning the entire width of the property, a stylish kitchen includes a spacious dining area which opens onto a patio in the rear garden. The kitchen is fitted with neutrally-toned units and wood-effect worktops, whilst appliances include an integrated oven, a gas hob and a stainless-steel canopy. Space is available for a fridge/freezer, whilst further space and plumbing are available for a washing machine in an adjoining utility cupboard.