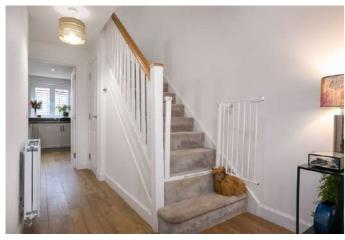

A welcoming entrance hall, with storage and a WC, is finished with the modern, wood-effect flooring which continues throughout the ground floor. To the left of the hall, a tastefully presented living room enjoys plenty of natural light from a generous, southerly-facing window and provides ample space for freestanding furniture. Set to the rear, and spanning the entire width of the property, a stylish kitchen includes a spacious dining area which opens onto a patio in the rear garden. The kitchen is fitted with neutrally-toned units and wood-effect worktops, whilst appliances include an integrated oven, a gas hob and a stainless-steel canopy. Space is available for a fridge/freezer, whilst further space and plumbing are available for a washing machine in an adjoining utility cupboard.