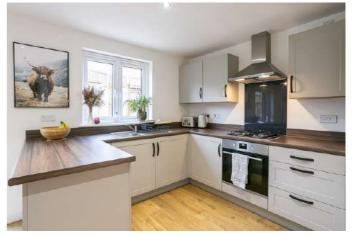

A welcoming entrance hall, with storage and a WC, is finished with the modern, wood-effect flooring which continues throughout the ground floor. To the left of the hall, a tastefully presented living room enjoys plenty of natural light from a generous, southerly-facing window and provides ample space for freestanding furniture. Set to the rear, and spanning the entire width of the property, a stylish kitchen includes a spacious dining area which opens onto a patio in the rear garden. The kitchen is fitted with neutrally-toned units and wood-effect worktops, whilst appliances include an integrated oven, a gas hob and a stainless-steel canopy. Space is available for a fridge/freezer, whilst further space and plumbing are available for a washing machine in an adjoining utility cupboard.