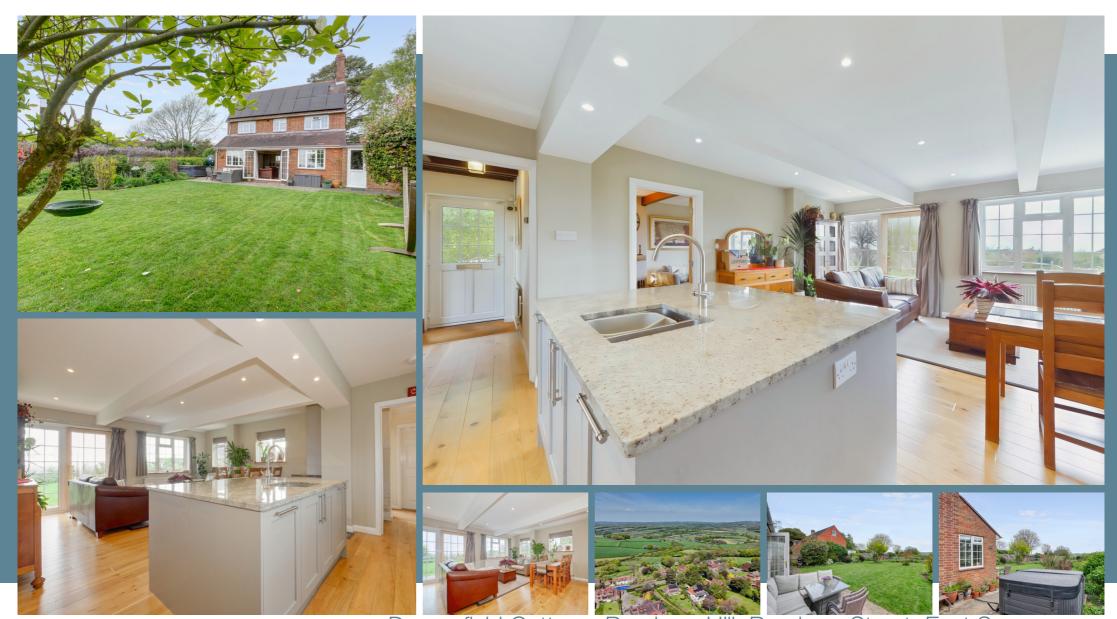

A truly exceptional 3 bedroom detached family home in one of the most highly sought-after Boreham Street locations. The long, sweeping driveway complete with a magnificent mature tree that adds a sense of grandeur and timeless beauty to the front of this family home and a striking first impression, sets the tone for the elegant residence that awaits beyond. The heart of this home is undoubtedly the spacious kitchen, dining, and family room, a perfect blend of functionality and luxury. Featuring a central island and an array of high-end finishes touches, this space has been thoughtfully designed for both everyday living and entertaining that truly enhances the home's appeal. Whether you're preparing a family meal, hosting friends, or enjoying quiet moments, this open-plan hub forms the perfect backdrop for every occasion. The potential for further development is vast and incredibly exciting. Whether your vision is for an ultra-modern home with expansive open-plan living areas, or if you prefer to preserve and enhance the character the possibilities are endless (STPP). The expansive, sun-drenched rear garden provides a beautiful and versatile space for family gatherings, outdoor dining, or simply relaxing in a serene setting. And, of course, the awe inspiring views of the adjoining countryside and sea views beyond that stretch out before you, an ever-changing natural masterpiece that will never cease to captivate and on a crystal clear day you can see the sea sparkling on the horizon. Positioned just a short distance from the historic town of Battle, local village shops, and excellent transport links to London, this property offers the perfect blend of peaceful country living and urban convenience. With its unique appeal, outstanding potential, and prime location, we expect this home to generate considerable interest. Don't miss out on this rare gem as opportunities like this don't come along often.