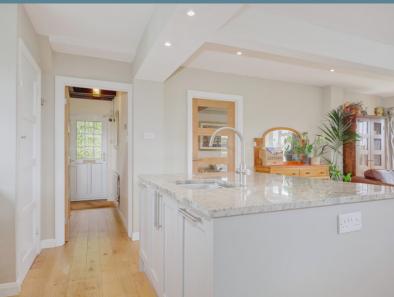

A truly exceptional 3 bedroom detached family home in one of the most highly sought-after Boreham Street locations. The long, sweeping driveway complete with a magnificent mature tree that adds a sense of grandeur and timeless beauty to the front of this family home and a striking first impression, sets the tone for the elegant residence that awaits beyond. The heart of this home is undoubtedly the spacious kitchen, dining, and family room, a perfect blend of functionality and luxury. Featuring a central island and an array of high-end finishes touches, this space has been thoughtfully designed for both everyday living and entertaining that truly enhances the home's appeal. Whether you're preparing a family meal, hosting friends, or enjoying quiet moments, this open-plan hub forms the perfect backdrop for every occasion. The potential for further development is vast and incredibly exciting. Whether your vision is for an ultra-modern home with expansive open-plan living areas, or if you prefer to preserve and enhance the character the possibilities are endless (STPP). The expansive, sun-drenched rear garden provides a beautiful and versatile space for family gatherings, outdoor dining, or simply relaxing in a serene setting. And, of course, the awe inspiring views of the adjoining countryside and sea views beyond that stretch out before you, an ever-changing natural masterpiece that will never cease to captivate and on a crystal clear day you can see the sea sparkling on the horizon. Positioned just a short distance from the historic town of Battle, local village shops, and excellent transport links to London, this property offers the perfect blend of peaceful country living and urban convenience. With its unique appeal, outstanding potential, and prime location, we expect this home to generate considerable interest. Don't miss out on this rare gem as opportunities like this don't come along often.

#### Room Sizes

Entrance Hallway

Living Room - 16' 5" x 9' 11"

Kitchen/Dining Room - 22' 10" x 16' 6"

Cloakroom

Utility Room - 9' 8" x 5' 6"

Shower Room

Sun Room - 8' 0" x 5' 0"