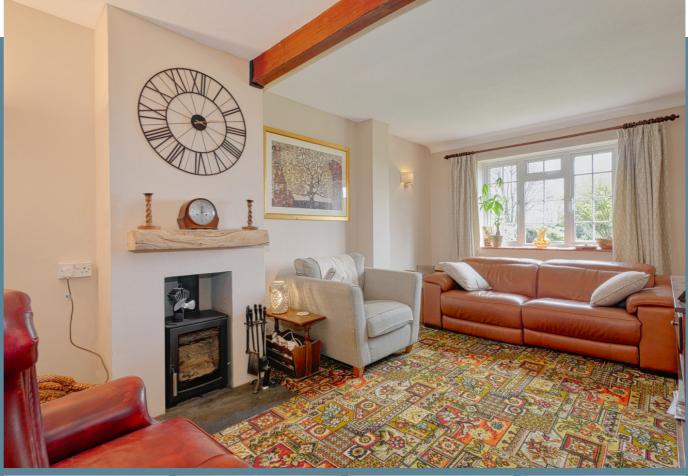

#### Room Sizes

Entrance Hallway

Living Room - 16' 5" x 9' 11"

Kitchen/Dining Room - 22' 10" x 16' 6"

Cloakroom

Utility Room - 9' 8" x 5' 6"

Shower Room

Sun Room - 8' 0" x 5' 0"