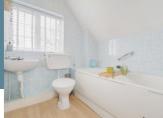

#### Room Sizes

Entrance Hallway

Living Room - 16' 5" x 9' 11"

Kitchen/Dining Room - 22' 10" x 16' 6"

Cloakroom

Utility Room - 9' 8" x 5' 6"

Shower Room

Sun Room - 8' 0" x 5' 0"