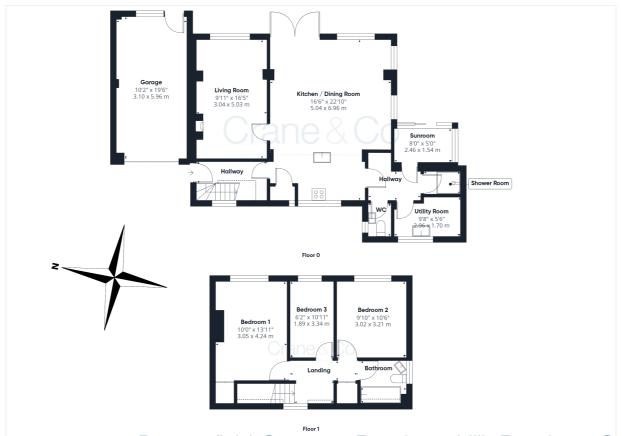

#### Room Sizes

Entrance Hallway

Living Room - 16' 5" x 9' 11"

Kitchen/Dining Room - 22' 10" x 16' 6"

Cloakroom

Utility Room - 9' 8" x 5' 6"

Shower Room

Sun Room - 8' 0" x 5' 0"

Bedroom 1 - 13' 11" x 10' 0"

Bedroom 2 - 10' 6" x 9' 10"

Bedroom 3 - 10' 11" x 6' 2"

Bathroom