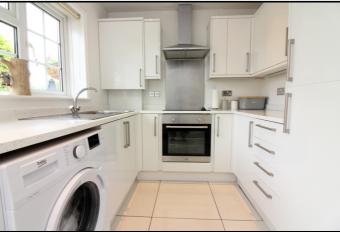

#### Kitchen:

Abt. 9' 11" x 7' 9" (3.02m x 2.36m) A refitted kitchen comprising a good range of eye and base level units with ample work surfaces. Single drainer stainless steel sink unit. Built-in electric oven, hob and extractor hood. Integrated fridge/freezer. Cupboard housing gas boiler. Double glazed Georgian style door and window to rear garden. Radiator. Inset ceiling lights. Ceramic tiled flooring.