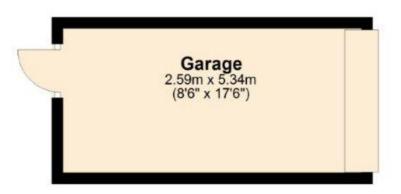

# Garage:

A single brick built garage located at the base of the garden. Electric up and over door. Pitched roof, power and light. Personal door leading to the rear garden. There is a driveway in front of the garage for one car.