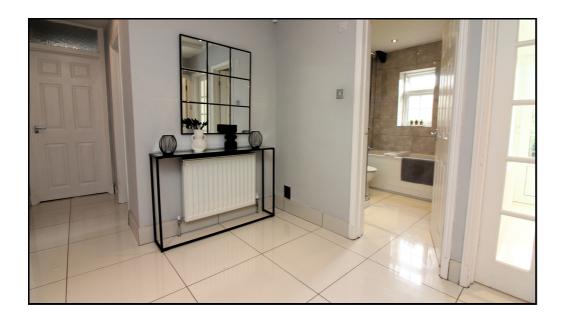

#### **Entrance Hall:**

A good sized and welcoming entrance hall. Two radiators. Loft access. Inset ceiling lights. Ceramic tiled flooring.