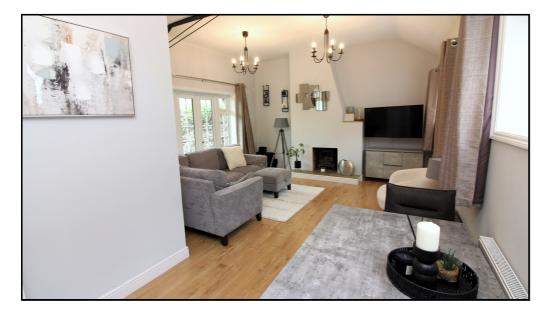

# **Living Room:**

Abt. 20' 1" x 14' 2" max (6.12m x 4.32m max) A large living room with part vaulted ceiling and feature beams. Feature fireplace. Twin aspect double glazed Georgian style windows to front. Double glazed French doors to rear garden. Television point. Three radiators. Wood effect flooring.