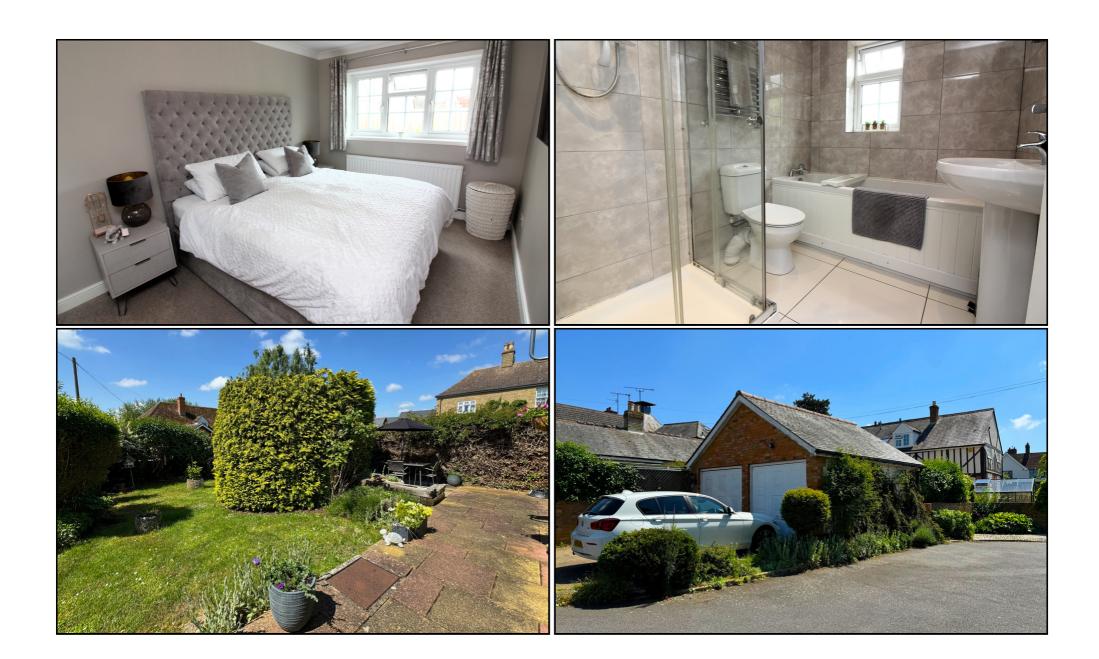

#### **Bedroom One:**

Abt. 12' 8" x 9' 1" (3.86m x 2.77m) Double glazed Georgian style window to rear. Radiator. Coving to ceiling. Carpet as fitted.

## Bathroom:

A refitted four piece bathroom suite comprising panelled bath with mixer tap, shower cubicle with shower, pedestal wash hand basin and low level WC. Heated towel rail. Fully tiled walls. Double glazed Georgian style window to rear. Inset ceiling lights. Ceramic tiled flooring.

## **Rear Garden:**

A mature rear garden with a paved patio area that leads to an established lawn. A variety of plants, shrubs and trees borders. Gates access to rear. Brick built BBQ. Outside light. Outside tap.

# Garage:

A single brick built garage located at the base of the garden. Electric up and over door. Pitched roof, power and light. Personal door leading to the rear garden. There is a driveway in front of the garage for one car.