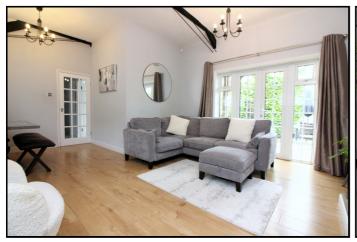

# **Living Room:**

Abt. 20' 1" x 14' 2" max (6.12m x 4.32m max) A large living room with part vaulted ceiling and feature beams. Feature fireplace. Twin aspect double glazed Georgian style windows to front. Double glazed French doors to rear garden. Television point. Three radiators. Wood effect flooring.