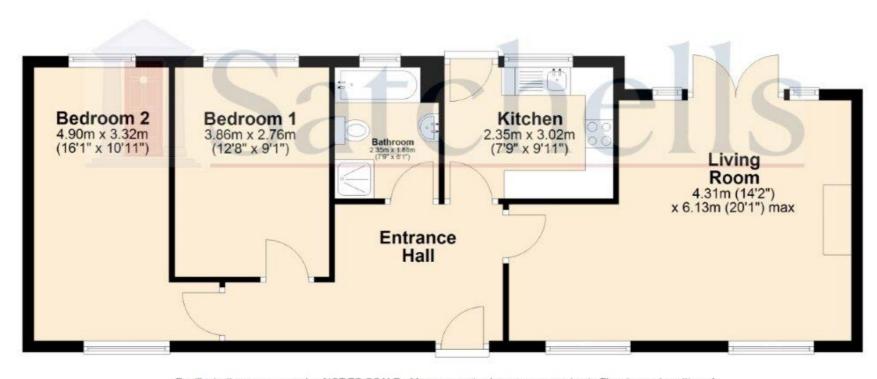

#### **Entrance Hall:**

A good sized and welcoming entrance hall. Two radiators. Loft access. Inset ceiling lights. Ceramic tiled flooring.

# **Living Room:**

Abt. 20' 1" x 14' 2" max (6.12m x 4.32m max) A large living room with part vaulted ceiling and feature beams. Feature fireplace. Twin aspect double glazed Georgian style windows to front. Double glazed French doors to rear garden. Television point. Three radiators. Wood effect flooring.

#### Kitchen:

Abt. 9' 11" x 7' 9" (3.02m x 2.36m) A refitted kitchen comprising a good range of eye and base level units with ample work surfaces. Single drainer stainless steel sink unit. Built-in electric oven, hob and extractor hood. Integrated fridge/freezer. Cupboard housing gas boiler. Double glazed Georgian style door and window to rear garden. Radiator. Inset ceiling lights. Ceramic tiled flooring.

#### **Bedroom One:**

Abt. 12' 8" x 9' 1" (3.86m x 2.77m) Double glazed Georgian style window to rear. Radiator. Coving to ceiling. Carpet as fitted.

#### **Bedroom Two:**

Abt. 16' 10" x 10' 11" narrowing to 7'11" (5.13m x 3.33m narrowing to 2.41m) A large dual aspect bedroom with Georgian style double glazed windows to front and rear. Radiator. Coving to ceiling. Carpet as fitted.

## Bathroom:

A refitted four piece bathroom suite comprising panelled bath with mixer tap, shower cubicle with shower, pedestal wash hand basin and low level WC. Heated towel rail. Fully tiled walls. Double glazed Georgian style window to rear. Inset ceiling lights. Ceramic tiled flooring.

## **Ground Floor**

For illustrative purposes only - NOT TO SCALE - Measurements shown are approximate. The size and position of doors, windows, appliances and other features are approximate.

Plan produced using PlanUp.