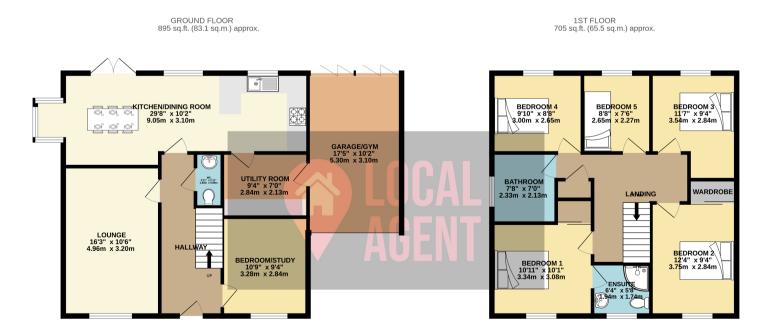

TOTAL FLOOR AREA: 1600 sq.ft. (148.6 sq.m.) approx. Whilst every attempt has been made to ensure the accuracy of the floorplan contained here, measurements of doors, windows, irooms and any other items are approximate and no responsibility is taken for any error, omission or mis-statement. This plan is for illustrative purposes only and should be used as such by any prospective purchaser. The services, systems and appliances shown have not been tested and no guarantee as to their operability or efficiency can be given. Made with Metropix 22024