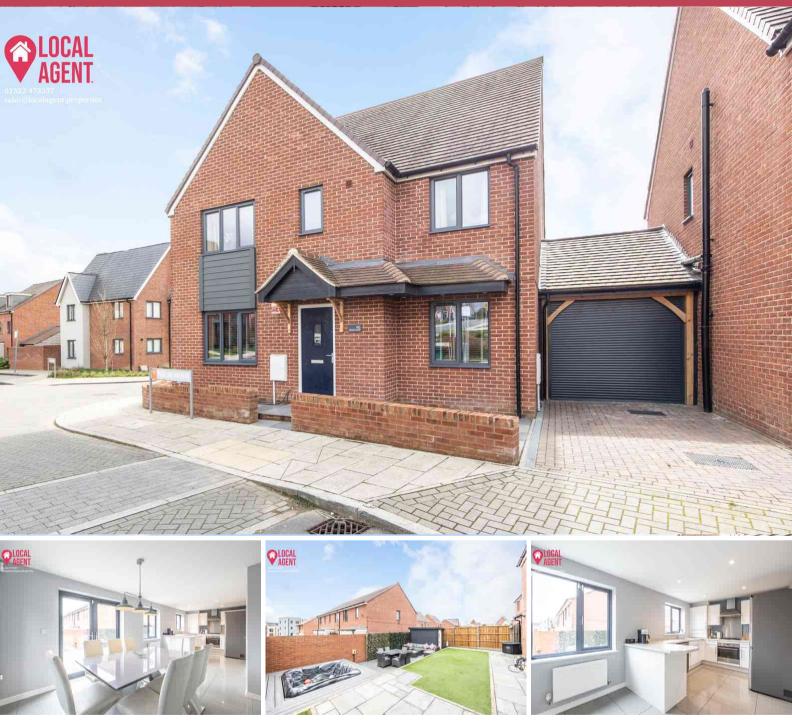

## e: sales@localagent.properties | w: www.localagent.properties

46 Mercer Avenue, Ebbsfleet Valley, Swanscombe, Kent, DA10 1BR £750,000 Freehold

## Description

Well presented Five Bedroom plus ground floor study/six bedroom Detached House has excellent room sizes. The main bedroom benefiting from a en-suite shower room. For the other bedrooms there is a modern family bathroom. There is a spacious lounge to the front and at the rear of the house you will find a open plan kitchen diner with bay window and bifold doors leading to the recently landscaped garden. Other benefits are ground floor WC, utility room and converted garage which is used as a gym also with bi-fold doors leading to the garden. The garden has two levels with artificial lawn, paved and decked areas. Use our online diary to request your viewing.

Located on the popular castle hill development, Within minutes to Ebbsfleet International Station which provides access to London within 17 minutes and Europe in only 70 minutes. The location has excellent road networks via the A2 and easy access to the M25. Cherry Orchard Primary Academy (Outstanding Ofsted Rating), Ebbsfleet Green Primary School (Good Ofsted Rating) also within walking ditance. Mayfield Grammar school within an Outstanding rating is just over 2 miles away. Bluewater Shopping Centre is one of the largest in Europe and approximately miles away offering a fantastic choice of hundreds of stores and cafes, bars and restaurants, plus a cinema. Sainsbury's Superstore is only 0.8miles away. Shorne Woods Country Park are also a short drive away to enjoy the outdoors and ideal for dog walkers.