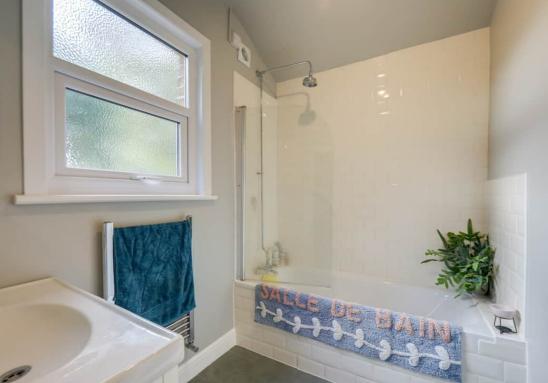

#### Bathroom

7' 7" x 5' 9" (2.31m x 1.75m)

Obscured double glazed windows, ceiling light, bathtub with shower and screen, washbasin on vanity unit, separate WC, heated towel rail, tiled flooring.