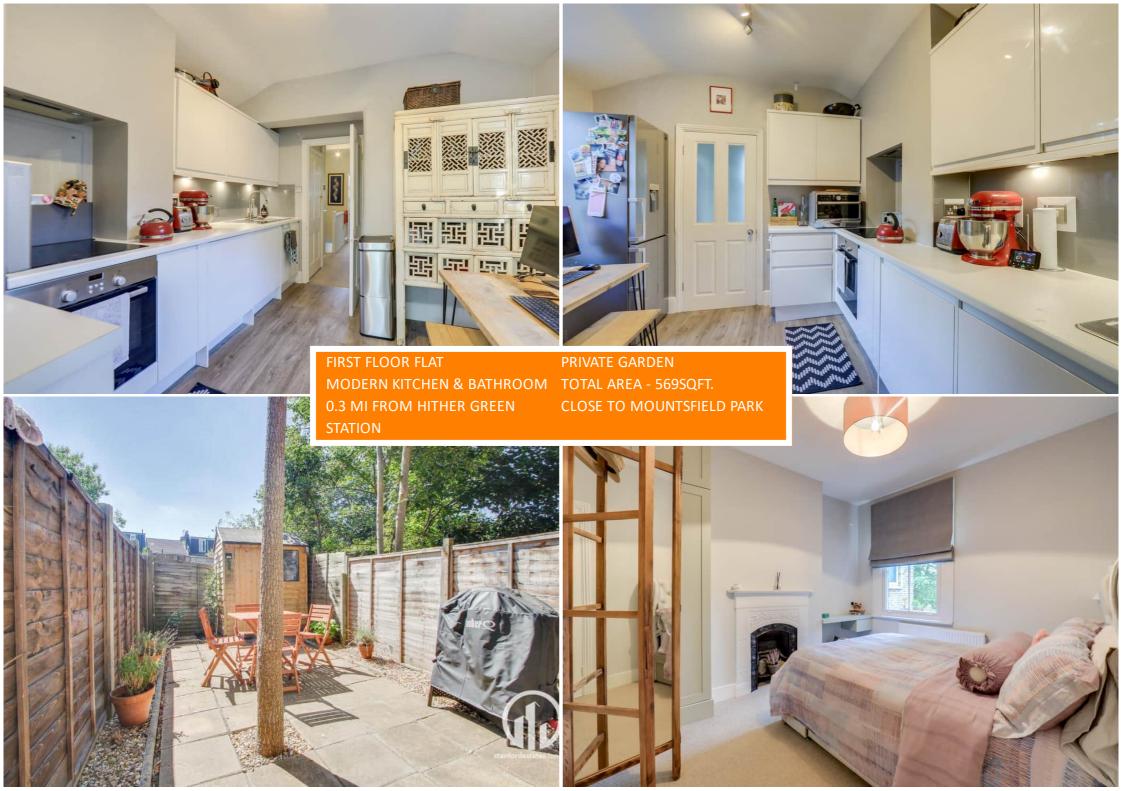

# Read all about it...

Offered to the market with no onward chain - A fantastic two bedroom flat located on Elthruda Road, a quiet residential street in the heart of Hither Green. Ideally situated just 0.3 miles from Hither Green Station, providing a range of commuter services directly into Central London and in close proximity to a variety of local independent shops, cafes, and restaurants. The popular Mountsfield Park is also just a short walk away, with green open spaces, tennis courts, bowling green and a cafe.

Set on the first floor of a period conversion with its own front door, this beautifully presented flat features a spacious lounge with charming period details, a modern kitchen, and a stylish bathroom. The two bedrooms include a master with built-in wardrobes, and the hallway provides loft access for extra storage. Outside, enjoy a well-maintained private garden, perfect for relaxation.

#### Kitchen

11' 0" x 9' 11" (3.35m x 3.02m)

Sash window, ceiling light, fitted kitchen units, sink with mixer tap and drainer, integrated dishwasher, washer/dryer, oven, electric hob and extractor hood, fridge/freezer, radiator, laminate flooring.

#### Garden

Off street access, paved garden with storage shed.