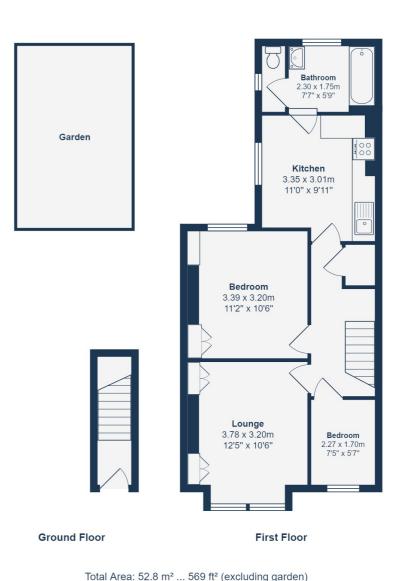

## **FIRST FLOOR**

## Lounge

12' 5" x 10' 6" (3.78m x 3.20m)

Sash windows, plantation shutters, pendant ceiling light, fireplace, alcove shelving and cabinets, radiator, fitted carpet.

#### Kitchen

11' 0" x 9' 11" (3.35m x 3.02m)

Sash window, ceiling light, fitted kitchen units, sink with mixer tap and drainer, integrated dishwasher, washer/dryer, oven, electric hob and extractor hood, fridge/freezer, radiator, laminate flooring.

#### **Bedroom**

11' 2" x 10' 6" (3.40m x 3.20m)

Sash window, pendant ceiling light, fitted wardrobe, fireplace, radiator, fitted carpet.

#### **Bedroom**

7' 5" x 5' 7" (2.26m x 1.70m)

Sash window, planation shutters, pendant ceiling light, radiator, fitted carpet.

#### Bathroom

7' 7" x 5' 9" (2.31m x 1.75m)

Obscured double glazed windows, ceiling light, bathtub with shower and screen, washbasin on vanity unit, separate WC, heated towel rail, tiled flooring.

## Like what you see?

Call 020 8852 0026 or email us at hithergreen@stanfordestates.london to arrange a viewing or request further information

Drawn for Stanfords Sales & Lettings

This floorplan is for illustrative purposes only. Whilst every effort has been made to ensure the accuracy of the plan, the dimensions and total area are approximated only and should not be relied upon