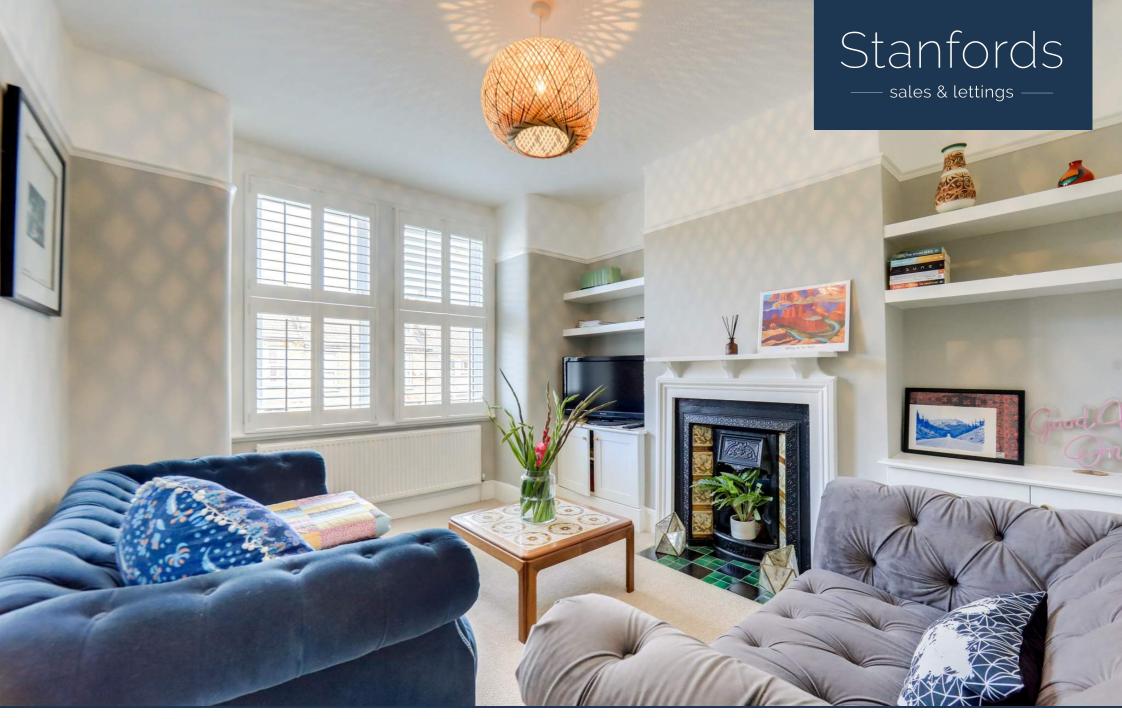

Set on the first floor of a period conversion with its own front door, this beautifully presented flat features a spacious lounge with charming period details, a modern kitchen, and a stylish bathroom. The two bedrooms include a master with built-in wardrobes, and the hallway provides loft access for extra storage. Outside, enjoy a well-maintained private garden, perfect for relaxation.

## Lounge

12' 5" x 10' 6" (3.78m x 3.20m)

Sash windows, plantation shutters, pendant ceiling light, fireplace, alcove shelving and cabinets, radiator, fitted carpet.