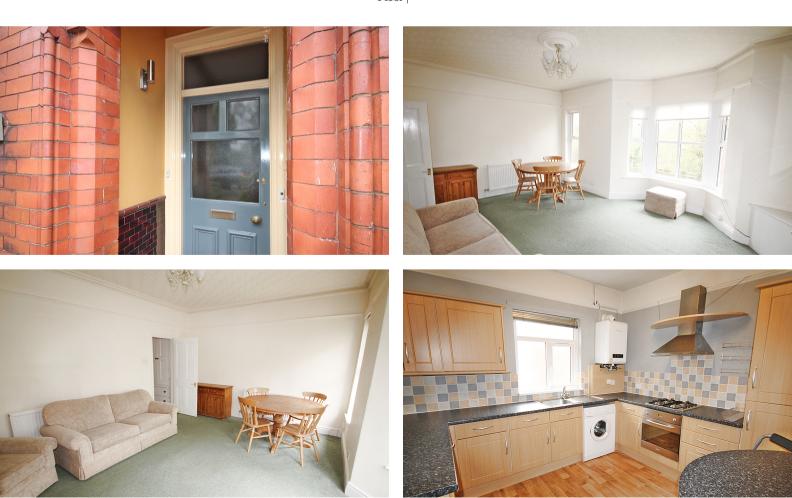

## 71 Fairfield Road, Stockton Heath, Warrington, Cheshire. WA4 2UU.

£875 pcm

EPC D | Council Tax Band - B | Stockton Heath Village | Part Furnished | Available Now | First Floor | Δ

Ashtons have available to let this bay fronted first floor apartment. The property is located in the heart of Stockton Heath Village and is within walking distance to all amenities. In brief the property comprises of entrance hallway with ample storage, a spacious lounge with a large bay window that floods the room with natural light and a modern kitchen with integral fridge/freezer and breakfast bar. There are two double bedrooms and a bathroom with bathtub and separate shower cubicle. The property is being freshly painted and is offered on a part furnished basis.