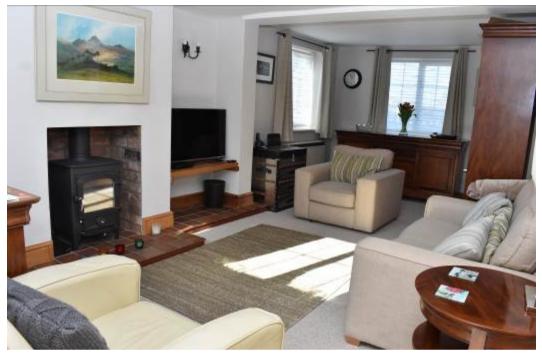

Entering the cottage itself you will be immediately impressed by the standard of presentation. The accommodation briefly comprises of a dual aspect lounge with log burner and door to a conservatory.

The dual aspect kitchen/dining room is attractively fitted with a range of cottage style floor and wall units, and a door leads through to the useful utility room which is also fitted with wall and base units and has plumbing and space for a washing machine and tumble dryer. Doors from the utility lead to both the rear and side garden.