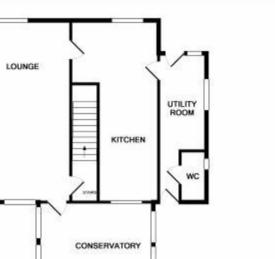

#### **Ground Floor**

Lounae Dining area Kitchen Conservatory Downstairs wc

This floorplan is provided for guidance only as an approximate