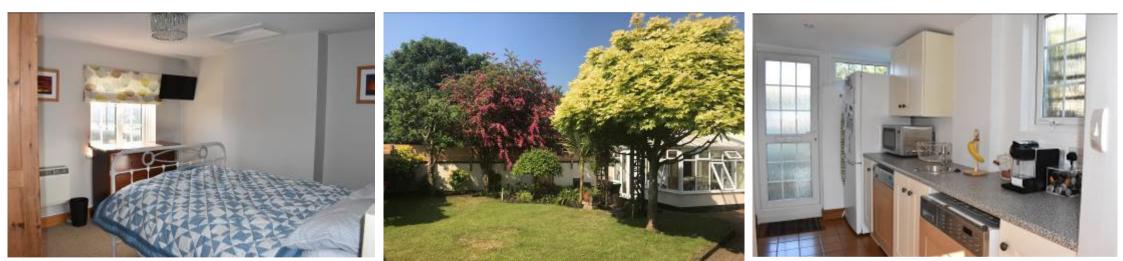

Completing the accommodation on the ground floor is a downstairs wc.

On the first floor there are three bedrooms with 2 bedrooms benefitting from solid wood fitted wardrobes; and a family bathroom fitted with a white suite comprising of a panel bath with shower over, pedestal sink unit and low level wc.

Outside the south west facing gardens are delightful and have mature planted borders, lawn, old brick pathways, brick store and patio. With boundary walls, contemporary and hedge lined fencing the garden is a lovely private sun trap.

Within the garden is a fantastic home office – fully insulated, double glazed and with wi fi and power, just perfect if you need some quiet space for work, rest or play! Adjacent to it is a further garden room, converted from the garage and with the ability to be reclaimed as a garage if required, this room is currently a teenage games room, and is again insulated and benefiting from double glazed windows.