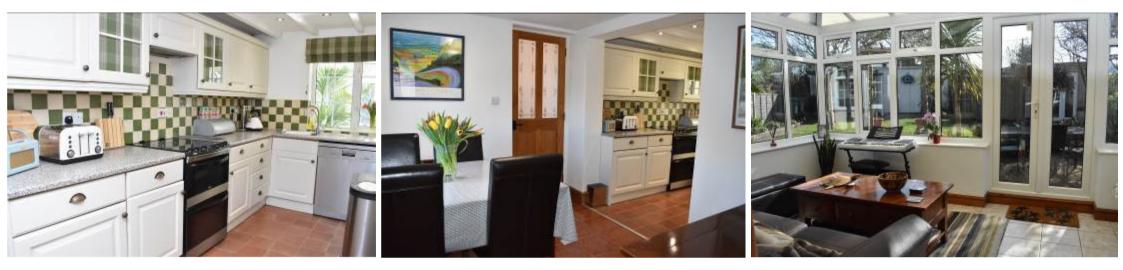

Entering the cottage itself you will be immediately impressed by the standard of presentation. The accommodation briefly comprises of a dual aspect lounge with log burner and door to a conservatory.

The dual aspect kitchen/dining room is attractively fitted with a range of cottage style floor and wall units, and a door leads through to the useful utility room which is also fitted with wall and base units and has plumbing and space for a washing machine and tumble dryer. Doors from the utility lead to both the rear and side garden.