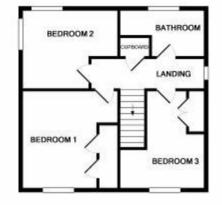

#### **First Floor**

Bedroom 1 Bedroom 2 Bedroom 3 Family Bathroom 11'x10'9" 9'7"x8'(max) 10'11"x9'(max)

19'10"x10'8"

11'10"x5'11" 12'7"x9'2""

9'8"x8'

This floorplan is provided for guidance only as an approximate