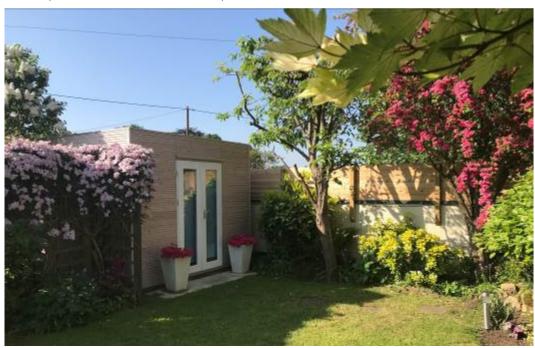

Within the garden is a fantastic home office – fully insulated, double glazed and with wi fi and power, just perfect if you need some quiet space for work, rest or play! Adjacent to it is a further garden room, converted from the garage and with the ability to be reclaimed as a garage if required, this room is currently a teenage games room, and is again insulated and benefiting from double glazed windows.

Outside the south west facing gardens are delightful and have mature planted borders, lawn, old brick pathways, brick store and patio. With boundary walls, contemporary and hedge lined fencing the garden is a lovely private sun trap.

#### Outside

Garden Room Home Office Brick store

17'6"x6' 9'x7'5" 10'7"x5'6"

BRITISH PROPERTY AWARDS 2018 \* \* \* \* \* ESTATE AGEINT IN GU7 - 20

layout of the property and should not be relied upon as a statement of fact.