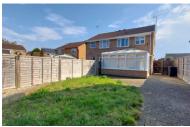

#### **OUTSIDE**

Front- Brick block paving, tarmac driveway and graveled front.

Rear- Gated side access, brick block paved patio area, laid to lawn, enclosed by fencing and outside tap.