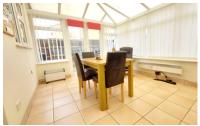

## **CONSERVATORY**

14' 2"  $\times$  10' 5" (4.32m  $\times$  3.17m) (approx.) UPVC construction, tiled flooring, wall mounted light fittings and UPVC French doors to garden.