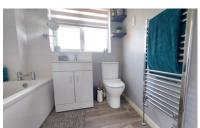

## **BATHROOM**

Fitted with a three piece suite comprising WC, wash hand basin and bath with electric shower over, heated towel rail, part tiled walls, extractor fan, shaver point and UPVC window to rear.