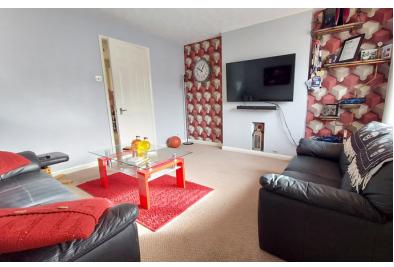

#### **LOUNGE**

12' 7" x 12' 4" (3.84m x 3.76m) (approx.) UPVC window to front and radiator.