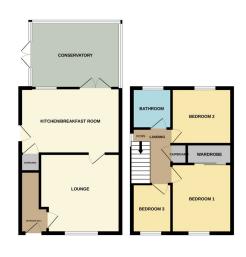

## **ENTRANCE**

UPVC door to front, stairs to first floor and radiator.

#### **LOUNGE**

12' 7" x 12' 4" (3.84m x 3.76m) (approx.) UPVC window to front and radiator.

## **KITCHEN**

15' 7" x 10' 3" (4.75m x 3.12m) (approx.) Fitted with a range of base and eye level units, stainless steel sink unit with mixer tap, integrated oven, hob, extractor fan, integrated fridge freezer, plumbing and space for dishwasher and washing machine, tiled flooring, under stairs cupboard, wall mounted gas boiler, UPVC door to side, UPVC window to rear and UPVC French door to conservatory.

## **CONSERVATORY**

14' 2"  $\times$  10' 5" (4.32m  $\times$  3.17m) (approx.) UPVC construction, tiled flooring, wall mounted light fittings and UPVC French doors to garden.

## **LANDING**

UPVC window to side, cupboard and loft access.

## **BEDROOM ONE**

10' 10" x 9' 6" (3.30m x 2.90m) (approx.) UPVC window to front, fitted wardrobe and radiator.

## **BEDROOM TWO**

9' 5"  $\times$  9' 1" (2.87m  $\times$  2.77m) (approx.) UPVC window to rear and radiator.

## **BEDROOM THREE**

7' 8"  $\times$  5' 9" (2.34m  $\times$  1.75m) (approx.) UPVC window to front, laminated flooring, over stair shelving and radiator.

## **BATHROOM**

Fitted with a three piece suite comprising WC, wash hand basin and bath with electric shower over, heated towel rail, part tiled walls, extractor fan, shaver point and UPVC window to rear.

## **AGENTS NOTE**

The floorplan is for illustrative purposes only. Fixtures and fittings may not represent the current state of the property. Not to scale and is meant as a guide only.