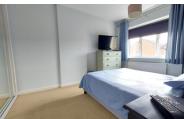

## **BEDROOM ONE**

10' 10" x 9' 6" (3.30m x 2.90m) (approx.) UPVC window to front, fitted wardrobe and radiator.

## **BEDROOM TWO**

9' 5"  $\times$  9' 1" (2.87m  $\times$  2.77m) (approx.) UPVC window to rear and radiator.

## **BEDROOM THREE**

7' 8"  $\times$  5' 9" (2.34m  $\times$  1.75m) (approx.) UPVC window to front, laminated flooring, over stair shelving and radiator.