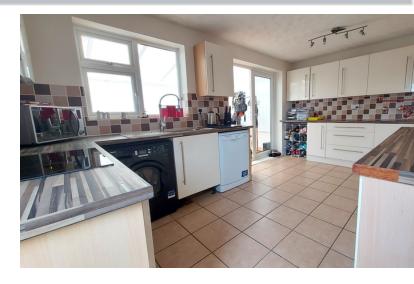

## **KITCHEN**

15' 7" x 10' 3" (4.75m x 3.12m) (approx.) Fitted with a range of base and eye level units, stainless steel sink unit with mixer tap, integrated oven, hob, extractor fan, integrated fridge freezer, plumbing and space for dishwasher and washing machine, tiled flooring, under stairs cupboard, wall mounted gas boiler, UPVC door to side, UPVC window to rear and UPVC French door to conservatory.