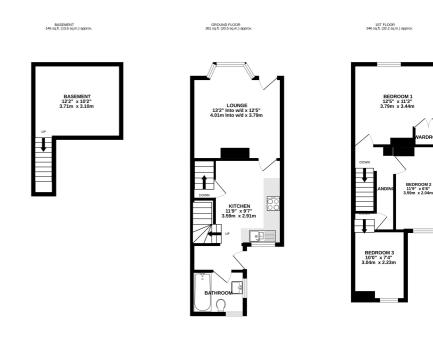

TOTAL FLOOR AREA: 853 sq.ft. (79.3 sq.m.) approx. White very attempt has been made to ensure the accuracy of the floorplan contained here, measurements of doors, window, comes and any often times are approximate and no responsibility taken for any error, prospective parchases. The services, systems and appliances shown have not been tested and no guarantee as to their openality of efformation on the grant back.