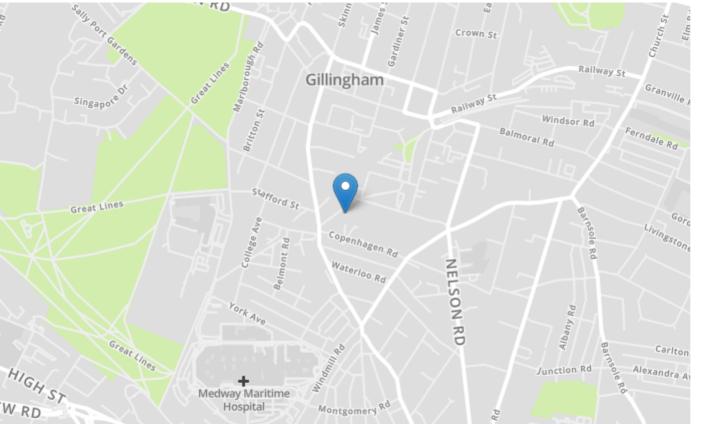

## **Local Area**

Gillingham is located within the Medway towns and offers railway links to central London and Ebbsfleet International and road connections to the A2/M2, M25 and M20. In addition to its town centre Gillingham offers a host of amenities including ice skating, country parks, an outdoor pool, a golf course, Medway Park Sports Centre and more.

### **Property Location**

Trafalgar Street, Gillingham, Kent, ME7 4RL

|                      |              |             |     |   | Current | Potentia |
|----------------------|--------------|-------------|-----|---|---------|----------|
| Very energy efficien | nt - Iower r | unning cos  | sts |   |         |          |
| (92+) 🗛              |              |             |     |   |         |          |
| (81-91)              | 3            |             |     |   |         | 81       |
| (69-80)              | С            |             |     |   |         | 01       |
| (55-68)              |              | D           |     |   | 56      |          |
| (39-54)              |              | Ξ           |     |   |         |          |
| (21-38)              |              |             | F   |   |         |          |
| (1-20)               |              |             | (   | G |         |          |
| Not energy efficient | - higher ru  | nning costs |     |   |         |          |