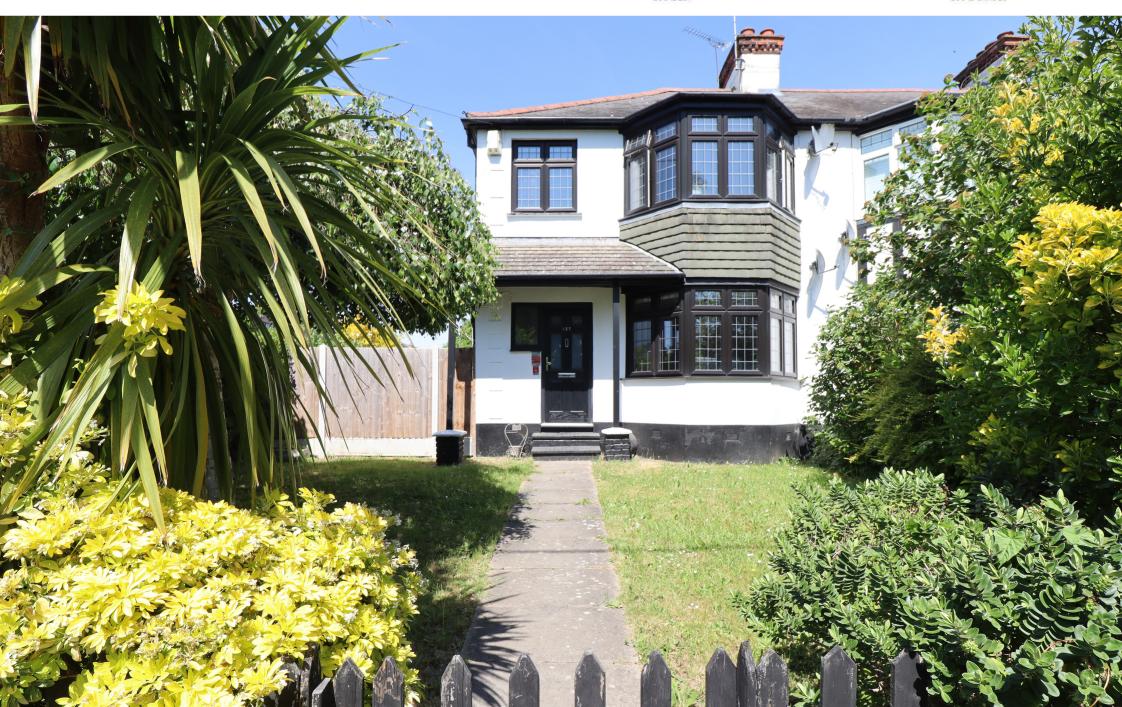

# **PROPERTY FRONTAGE & DRIVEWAY**

Attractive frontage with immense street appeal. Fully-Fenced Garden; Large Lawn with Central Path to Front Door; Beautiful Evergreen Trees and Shrubs. Driveway to Rear.