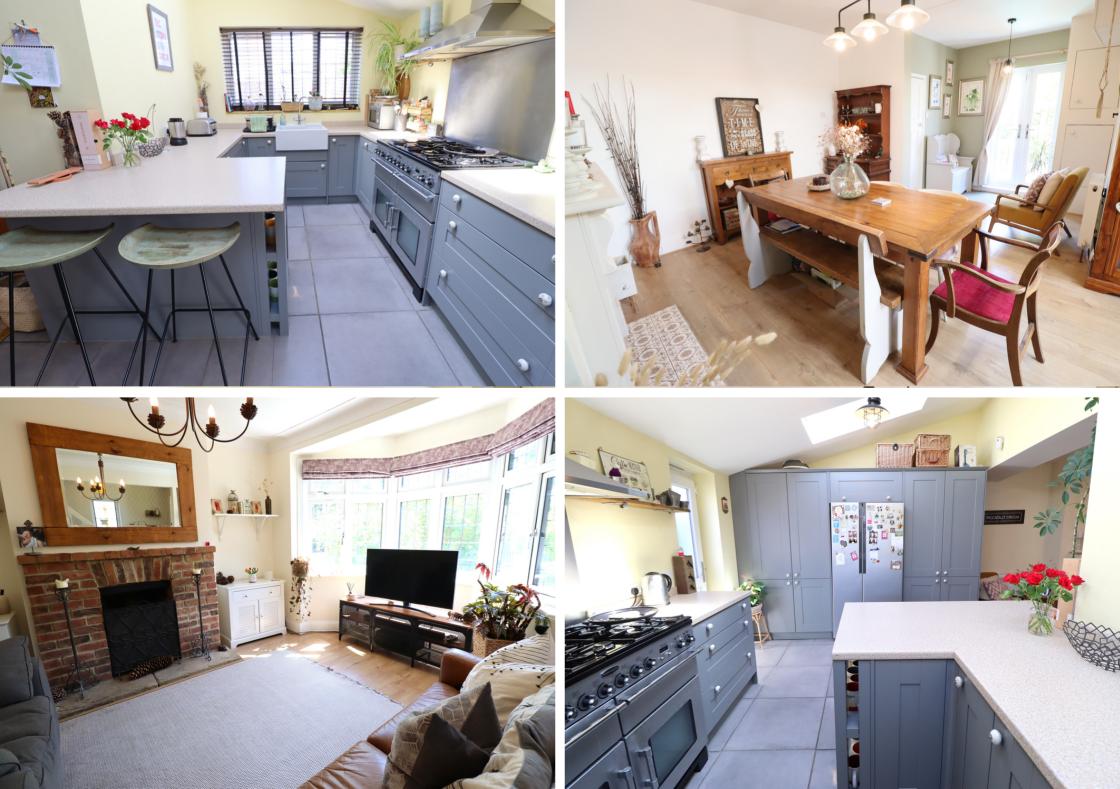

#### **OPEN-PLAN KITCHEN/DINING**

23' 8" x 18' 9" (7.21m x 5.71m) A MASTER-CLASS IN DESIGN! The X-Factor or the Wow Factor....You Decide!

Superior Chef's Kitchen, complete with: Compulsory Range Cooker, Chimney Extractor, and Butler's Sink. Ample Base Units and Drawers; Floor to Ceiling Fitted Cabinets. Breakfast Bar; Tiled Flooring; Ceiling Light Fittings. Bright and Light throughout with: Ceiling Velux Windows; Double-Glazed Window to Side, and Glass Door to Rear Garden.

DINE IN STYLE - The exquisite dining area boasts: Feature Fireplace; Built-in Storage; Plenty of Space for Large Dining Suite/Family Room. Additionally, a quaint seating area aside the French Doors which lead into the side garden lawn area.