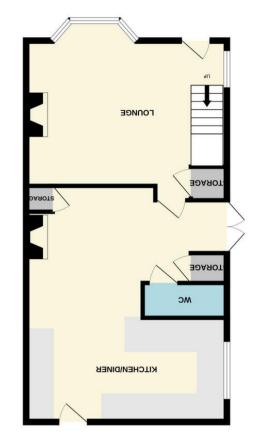

## **ENTRANCE HALLWAY**

Length of 15' 4" (4.67m) Plus Storage Cupboard 2' 8" x 2' 5" Plus Understairs Storage

#### LIVING ROOM

18' 0" x 15' 6" (5.49m x 4.72m) The whole property exudes lightness and brightness throughout, commencing with this spacious and light living room benefitting from: Large Bay Window with Front Garden Views; Feature Fireplace; Ceiling Light Fittings; Radiator. A lovely room creating a calming and relaxing environment.

#### **OPEN-PLAN KITCHEN/DINING**

23' 8" x 18' 9" (7.21m x 5.71m) A MASTER-CLASS IN DESIGN! The X-Factor or the Wow Factor....You Decide!

Superior Chef's Kitchen, complete with: Compulsory Range Cooker, Chimney Extractor, and Butler's Sink. Ample Base Units and Drawers; Floor to Ceiling Fitted Cabinets. Breakfast Bar; Tiled Flooring; Ceiling Light Fittings. Bright and Light throughout with: Ceiling Velux Windows; Double-Glazed Window to Side, and Glass Door to Rear Garden.

DINE IN STYLE - The exquisite dining area boasts: Feature Fireplace; Built-in Storage; Plenty of Space for Large Dining Suite/Family Room. Additionally, a quaint seating area aside the French Doors which lead into the side garden lawn area.

## CLOAKROOM

5' 6" x 3' 6" (1.68m x 1.07m) Timeless two-piece suite, comprising of: Hot and Cold Lever Taps to Basin with Full Pedestal; WC.