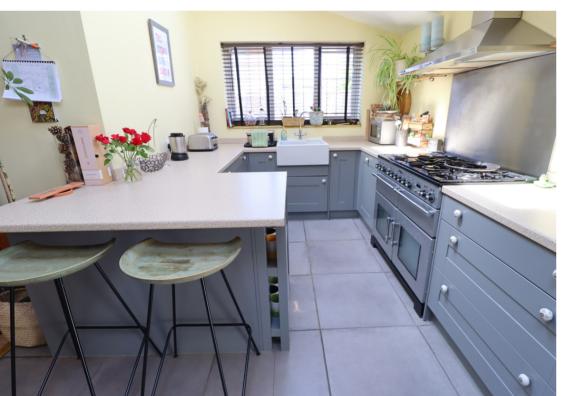

#### **OPEN-PLAN KITCHEN/DINING**

23' 8" x 18' 9" (7.21m x 5.71m) A MASTER-CLASS IN DESIGN! The X-Factor or the Wow Factor....You Decide!

Superior Chef's Kitchen, complete with: Compulsory Range Cooker, Chimney Extractor, and Butler's Sink. Ample Base Units and Drawers; Floor to Ceiling Fitted Cabinets. Breakfast Bar; Tiled Flooring; Ceiling Light Fittings. Bright and Light throughout with: Ceiling Velux Windows; Double-Glazed Window to Side, and Glass Door to Rear Garden.

DINE IN STYLE - The exquisite dining area boasts: Feature Fireplace; Built-in Storage; Plenty of Space for Large Dining Suite/Family Room. Additionally, a quaint seating area aside the French Doors which lead into the side garden lawn area.