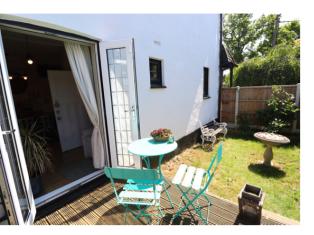

## GARDEN TO SIDE AND REAR

Unique wrap-around garden, beautifully and thoughtfully designed. Fully-Fenced; Large Shed; Lawn Area; Large Decked Entertaining or Relaxing Seating Area; Large Paved Patio Area; Plenty of areas to entertain/dine al-fresco. A lovely garden for all the family to enjoy - shade for the sun-shy and sunshine for the sun-worshippers.