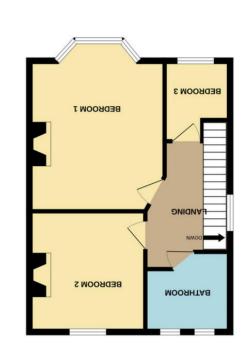

#### LANDING

7' 4" x 5' 6" at its widest (2.24m x 1.68m)

# **BEDROOM ONE**

15' 9" x 11' 0" into robes (4.80m x 3.35m) Superior double bedroom boasting: Large Bay Window to Front with an Abundance of Natural Light Flowing Through; Two Built-in-Robes; Wood-Effect Flooring; Ceiling Light Fitting; Radiator. A simply stunning room!

## **BEDROOM TWO**

11' 0" x 10' 7" (3.35m x 3.23m) Generously sized, light and bright double bedroom with: Built-in Robes; Wood-Effect Flooring; Radiator; Double Glazed Window; Ceiling Light Fitting.

#### **BEDROOM THREE**

9' 6" tapers to 7' 3" x 5' 9" (2.90m x 1.75m) Lovely size for a single bedroom or, home office/study/play room/gamily room...versatility to suit your family. Wood-Effect Flooring; Radiator; Ceiling Light Fittings; Double-Glazed Window.

# BATHROOM

7' 2" x 5' 9" (2.18m x 1.75m) Timeless Elegance! Traditional four-piece suite comprising of: Double-Ended Roll-Top Bath with Lever Shower Mixer Tap; Basin with Pedestal; WC; Shower Cubicle with Wall-Mounted Lever Shower. Chrome Wall-Mounted Towel Radiator;