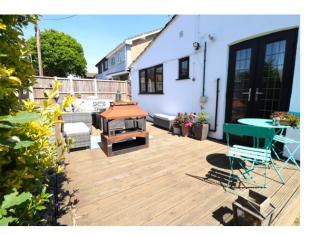

## GARDEN TO SIDE AND REAR

Unique wrap-around garden, beautifully and thoughtfully designed. Fully-Fenced; Large Shed; Lawn Area; Large Decked Entertaining or Relaxing Seating Area; Large Paved Patio Area; Plenty of areas to entertain/dine al-fresco. A lovely garden for all the family to enjoy - shade for the sun-shy and sunshine for the sun-worshippers.