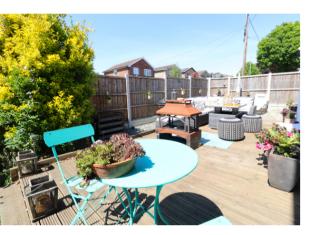

## GARDEN TO SIDE AND REAR

Unique wrap-around garden, beautifully and thoughtfully designed. Fully-Fenced; Large Shed; Lawn Area; Large Decked Entertaining or Relaxing Seating Area; Large Paved Patio Area; Plenty of areas to entertain/dine al-fresco. A lovely garden for all the family to enjoy - shade for the sun-shy and sunshine for the sun-worshippers.