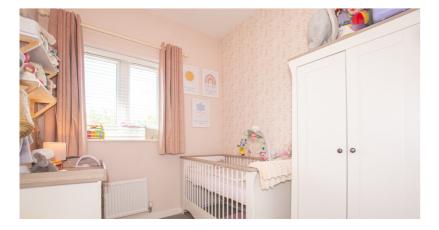

**Entrance Hall** 

Lounge -12 '10 x 11'08

Kitchen/Breakfast Room - 17'11 x 8'07

Utility Room

Main Bedroom -12'10 x 11'00

En-Suite

Bedroom Two - 10'00 x 8'10

Bedroom Three - 8'10 x 7'09