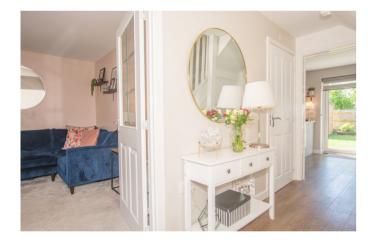

**Entrance Hall** 

Lounge -12 '10 x 11'08

Kitchen/Breakfast Room - 17'11 x 8'07

Utility Room

Main Bedroom -12'10 x 11'00

En-Suite

Bedroom Two - 10'00 x 8'10

Bedroom Three - 8'10 x 7'09