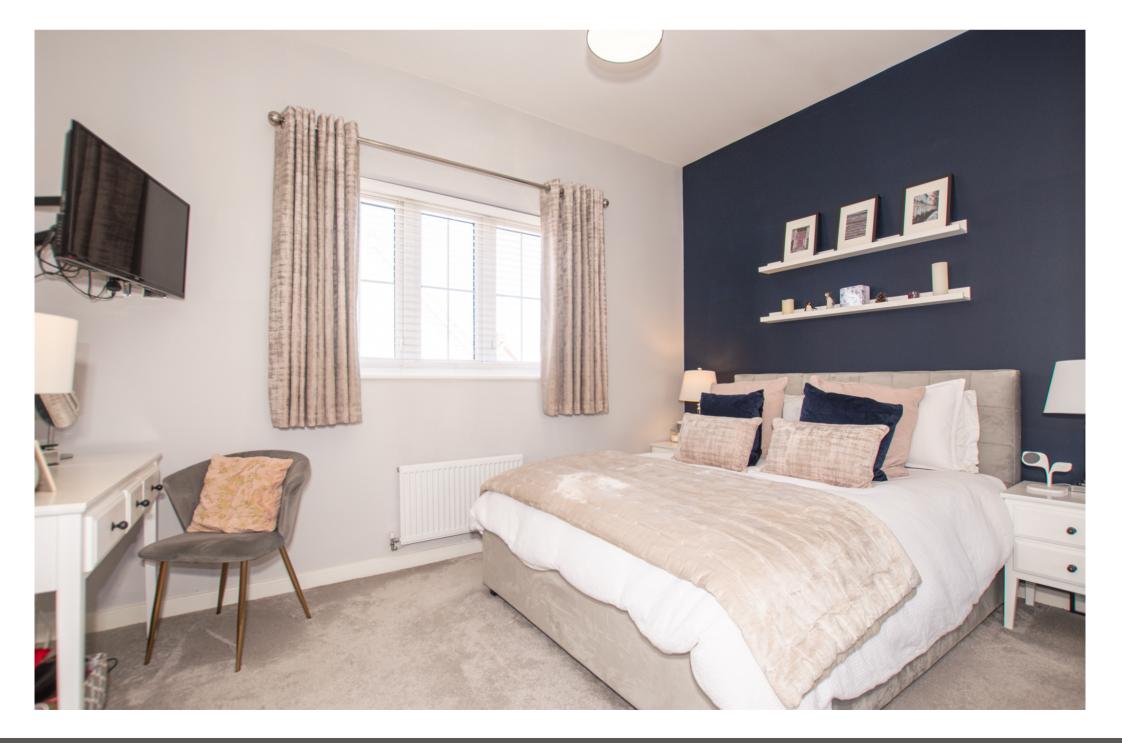

**Entrance Hall** 

Lounge -12 '10 x 11'08

Kitchen/Breakfast Room - 17'11 x 8'07

Utility Room

Main Bedroom -12'10 x 11'00

En-Suite

Bedroom Two - 10'00 x 8'10

Bedroom Three - 8'10 x 7'09