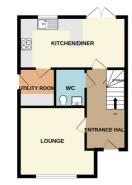

**Entrance Hall** 

Lounge -12 '10 x 11'08

Kitchen/Breakfast Room - 17'11 x 8'07

Utility Room

Main Bedroom -12'10 x 11'00

En-Suite

Bedroom Two - 10'00 x 8'10

Bedroom Three - 8'10 x 7'09

Family Bathroom

Detached Annex -13'05 x 9'10