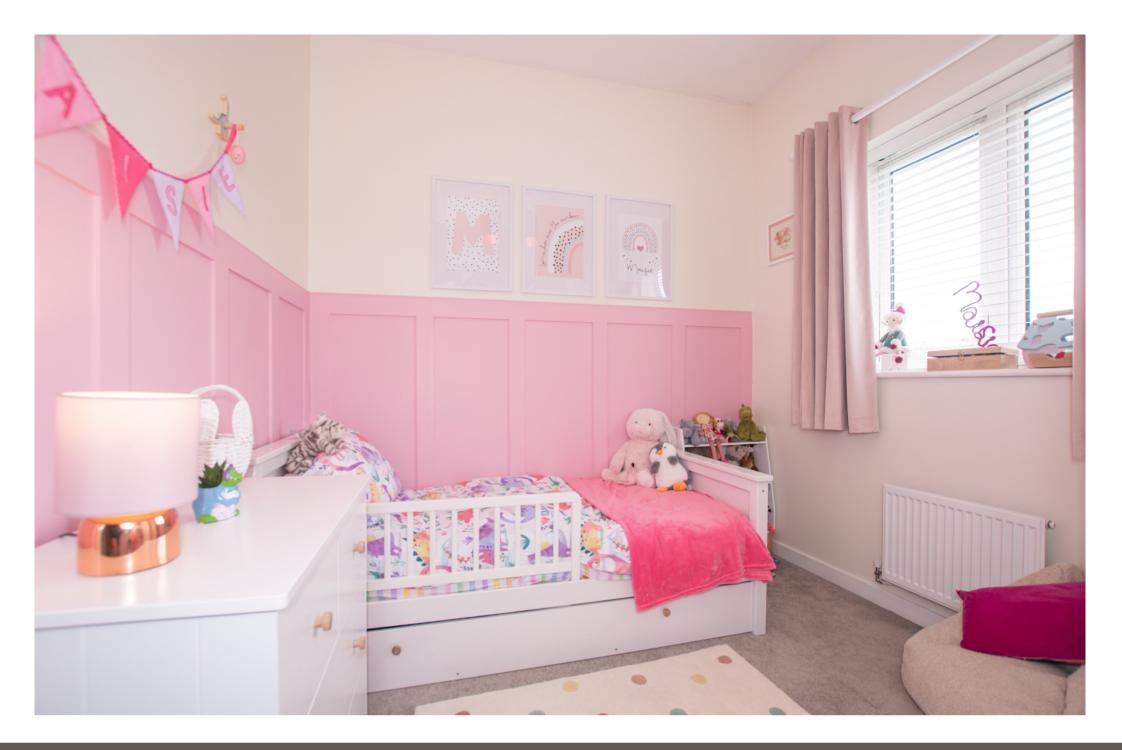

**Entrance Hall** 

Lounge -12 '10 x 11'08

Kitchen/Breakfast Room - 17'11 x 8'07

Utility Room

Main Bedroom -12'10 x 11'00

En-Suite

Bedroom Two - 10'00 x 8'10

Bedroom Three - 8'10 x 7'09