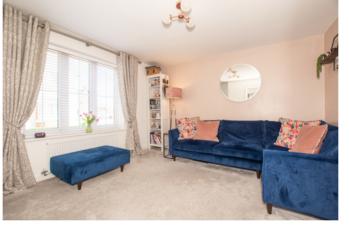

**Entrance Hall** 

Lounge -12 '10 x 11'08

Kitchen/Breakfast Room - 17'11 x 8'07

Utility Room

Main Bedroom -12'10 x 11'00

En-Suite

Bedroom Two - 10'00 x 8'10

Bedroom Three - 8'10 x 7'09