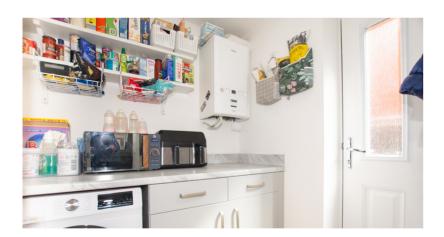

**Entrance Hall** 

Lounge -12 '10 x 11'08

Kitchen/Breakfast Room - 17'11 x 8'07

Utility Room

Main Bedroom -12'10 x 11'00

En-Suite

Bedroom Two - 10'00 x 8'10

Bedroom Three - 8'10 x 7'09