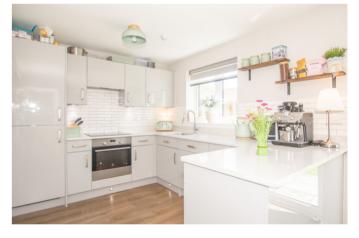

Step into a light-filled interior adorned with sleek finishes. The heart of the home is a spacious kitchen/breakfast room perfect for gatherings.

Outside, a meticulously landscaped garden invites al fresco entertaining, while a detached annex serves as a versatile home office. With off-street parking for 2.5 cars, convenience reigns supreme. Ready to embrace its new owners, this property promises an effortless transition with a short onward chain.

**Entrance Hall** 

Lounge -12 '10 x 11'08

Kitchen/Breakfast Room - 17'11 x 8'07

Utility Room

Main Bedroom -12'10 x 11'00

En-Suite

Bedroom Two - 10'00 x 8'10

Bedroom Three - 8'10 x 7'09