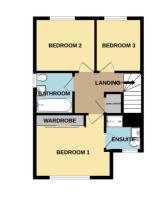

**Entrance Hall** 

Lounge -12 '10 x 11'08

Kitchen/Breakfast Room - 17'11 x 8'07

Utility Room

Main Bedroom -12'10 x 11'00

En-Suite

Bedroom Two - 10'00 x 8'10

Bedroom Three - 8'10 x 7'09

Family Bathroom

Detached Annex -13'05 x 9'10