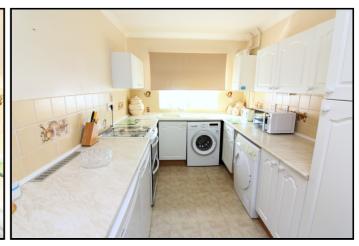

#### Kitchen:

Abt. 12' 8" x 7' 8" (3.86m x 2.34m) A well appointed kitchen comprising a range of eye and base level units with ample work surfaces. Single drainer sink unit. Gas and electric cooker points. Plumbing for automatic washing machine. Space for tumble dryer. Wall mounted gas boiler. Tiled splash back area. Double glazed window to front. Radiator. Coving to ceiling. Vinyl tiled flooring.