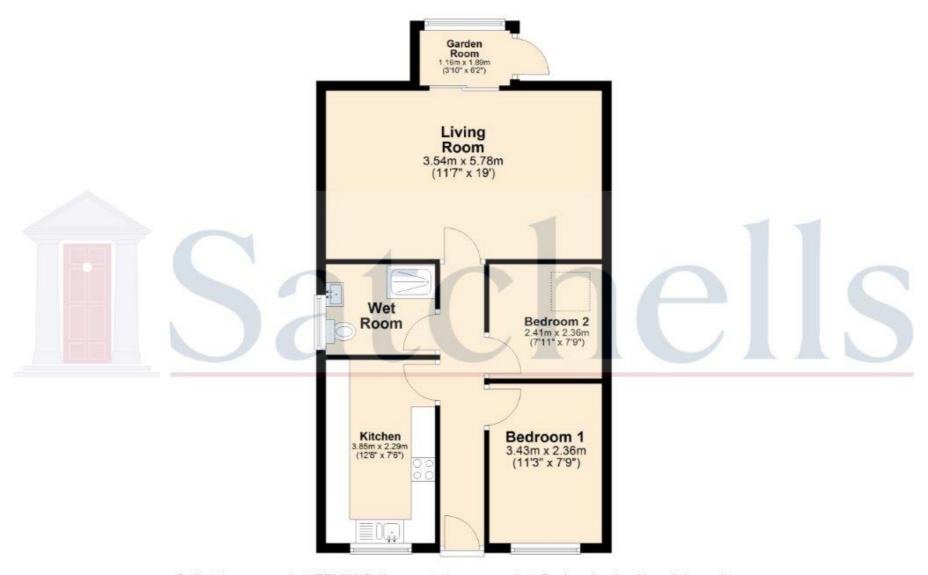

# **Living Room:**

Abt. 19' 11" x 0' 7" (6.07m x 0.18m) A good size living room with double glazed sliding patio doors leading out to the garden room. Television point. Radiator. Coving to ceiling. Carpet as fitted.

#### **Garden Room:**

Abt. 6' 2" x 3' 10" (1.88m x 1.17m) Door to rear garden. Cork tiled flooring.

#### Kitchen:

Abt. 12' 8" x 7' 8" (3.86m x 2.34m) A well appointed kitchen comprising a range of eye and base level units with ample work surfaces. Single drainer sink unit. Gas and electric cooker points. Plumbing for automatic washing machine. Space for tumble dryer. Wall mounted gas boiler. Tiled splash back area. Double glazed window to front. Radiator. Coving to ceiling. Vinyl tiled flooring.

#### **Bedroom One:**

Abt. 11' 3" x 7' 9" (3.43m x 2.36m) Double glazed window to front. Radiator. Coving to ceiling. Carpet as fitted.

#### **Bedroom Two:**

Abt. 7' 11" x 7' 9" (2.41m x 2.36m) Double glazed Velux window. Radiator. Coving to ceiling. Carpet as fitted.

### Wet Room:

A fully tiled wet room with electric shower, wash hand basin and low level WC. Double glazed window to side. Shaver point. Radiator. Vinyl flooring.

#### **Ground Floor**

For illustrative purposes only - NOT TO SCALE - Measurements shown are approximate. The size and position of doors, windows, appliances and other features are approximate.

Plan produced using PlanUp.