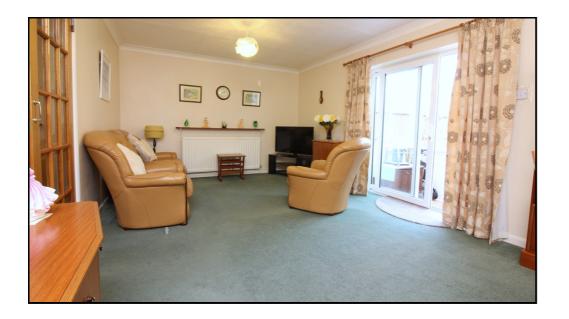

# **Living Room:**

Abt. 19' 11" x 0' 7" (6.07m x 0.18m) A good size living room with double glazed sliding patio doors leading out to the garden room. Television point. Radiator. Coving to ceiling. Carpet as fitted.

#### **Garden Room:**

Abt. 6' 2" x 3' 10" (1.88m x 1.17m) Door to rear garden. Cork tiled flooring.