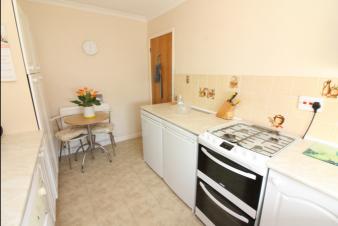

#### Kitchen:

Abt. 12' 8" x 7' 8" (3.86m x 2.34m) A well appointed kitchen comprising a range of eye and base level units with ample work surfaces. Single drainer sink unit. Gas and electric cooker points. Plumbing for automatic washing machine. Space for tumble dryer. Wall mounted gas boiler. Tiled splash back area. Double glazed window to front. Radiator. Coving to ceiling. Vinyl tiled flooring.