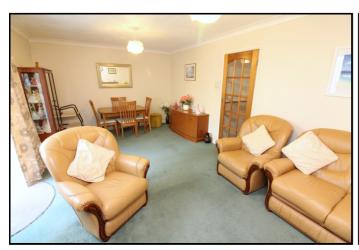

# **Living Room:**

Abt. 19' 11" x 0' 7" (6.07m x 0.18m) A good size living room with double glazed sliding patio doors leading out to the garden room. Television point. Radiator. Coving to ceiling. Carpet as fitted.