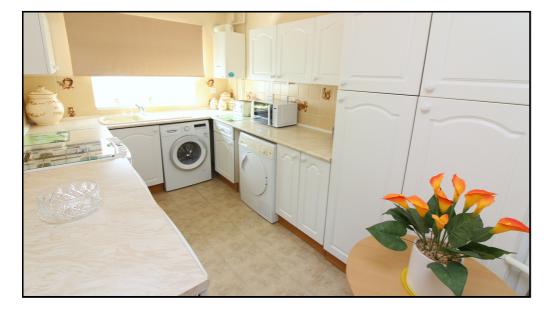

#### Kitchen:

Abt. 12' 8" x 7' 8" (3.86m x 2.34m) A well appointed kitchen comprising a range of eye and base level units with ample work surfaces. Single drainer sink unit. Gas and electric cooker points. Plumbing for automatic washing machine. Space for tumble dryer. Wall mounted gas boiler. Tiled splash back area. Double glazed window to front. Radiator. Coving to ceiling. Vinyl tiled flooring.