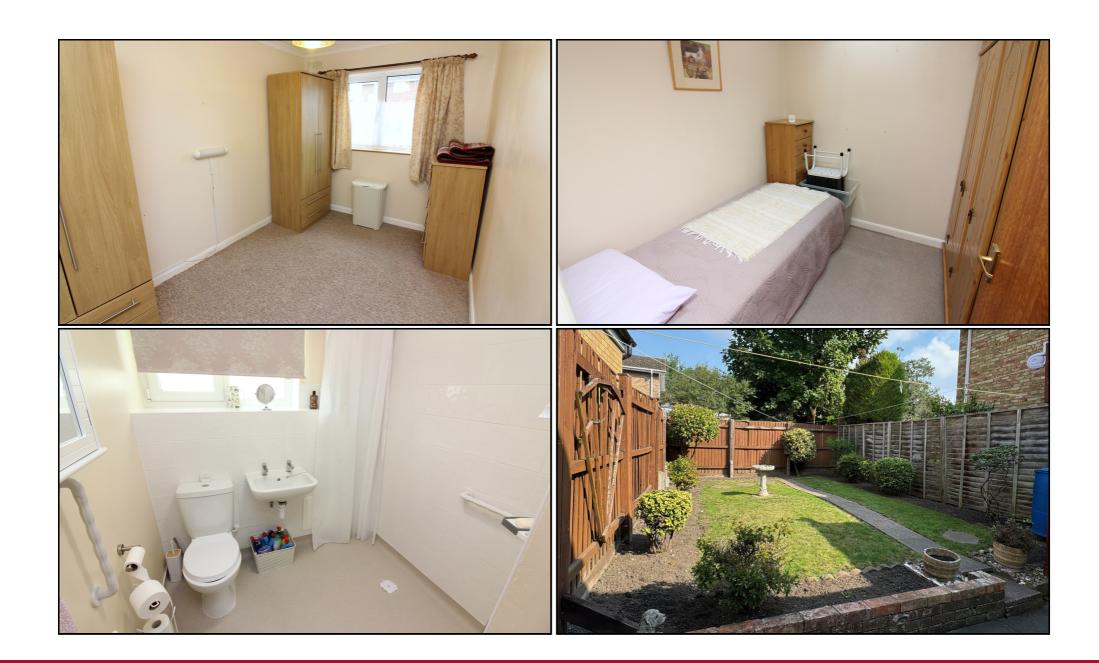

#### **Bedroom One:**

Abt. 11' 3" x 7' 9" (3.43m x 2.36m) Double glazed window to front. Radiator. Coving to ceiling. Carpet as fitted.

#### **Bedroom Two:**

Abt. 7' 11" x 7' 9" (2.41m x 2.36m) Double glazed Velux window. Radiator. Coving to ceiling. Carpet as fitted.

### Wet Room:

A fully tiled wet room with electric shower, wash hand basin and low level WC. Double glazed window to side. Shaver point. Radiator. Vinyl flooring.

#### **Rear Garden:**

An attractive, enclosed rear garden with a paved patio area. Established lawn. Mature shrubs and trees. Timber shed to remain.