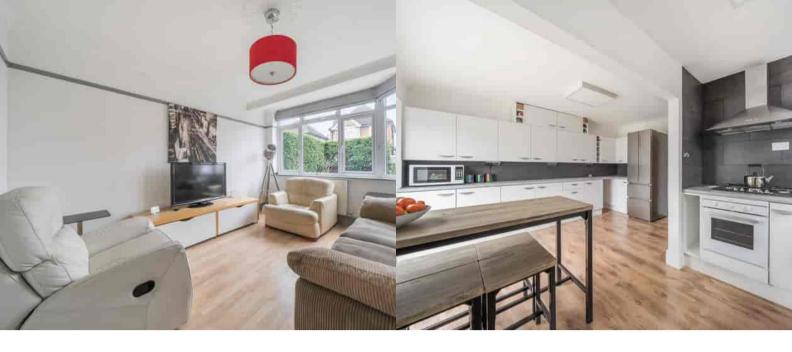

### Lounge

Front aspect double glazed window,wood effect flooring, radiator.

#### Kitchen/Diner

Side aspect double glazed window, LED light panels, range of eye and base level units, space for appliances, wood effect flooring, wall mounted New Boiler installed April 2024.