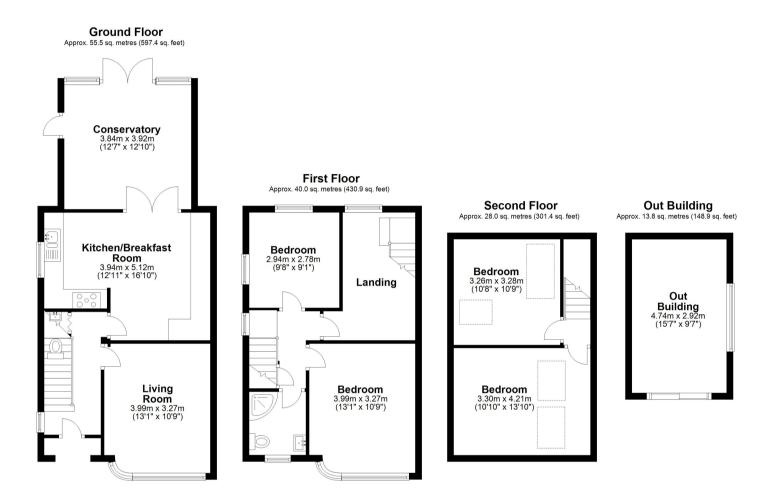

Landing

Doors to:

#### **Bedroom**

Front aspect double glazed window, radiator, wood effect flooring

#### **Bedroom**

Rear aspect double glazed window, radiator, wood effect flooring

# **Dressing Room**

Rear aspect double glazed window, built in storage cupboards, alternatively could be changed to a study area, stairs to second floor.

#### Shower Room

Double glazed window, shower unit, low level w.c, wash hand basin over vanity unit, tiled walls

# Second Floor

#### **Bedroom**

Front aspect velux style window, wood effect flooring

# **Bedroom**

Rear aspect double glazed window which opens out as a balcony, wood effect flooring.

#### Outside

### Rear Garden

Another lovely feature of this home, mainly laid to lawn with patio area with fencing surround.



# **FLOORPLAN**





Total area: approx. 137.4 sq. metres (1478.6 sq. feet)