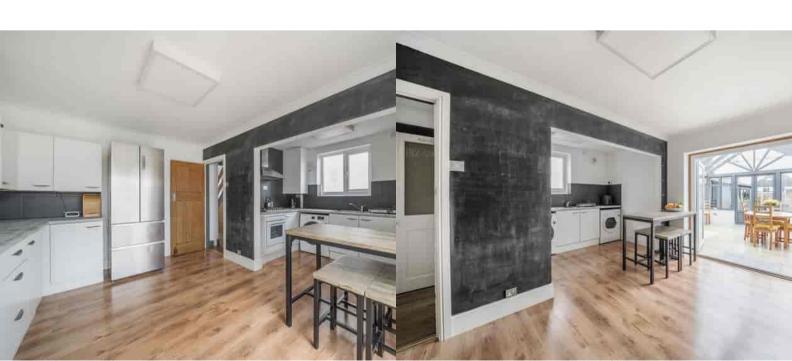

#### Kitchen/Diner

Side aspect double glazed window, LED light panels, range of eye and base level units, space for appliances, wood effect flooring, wall mounted New Boiler installed April 2024.

### Conservatory

A lovely feature of this home, rear aspect windows and doors, side aspect door giving access to car port and garage.