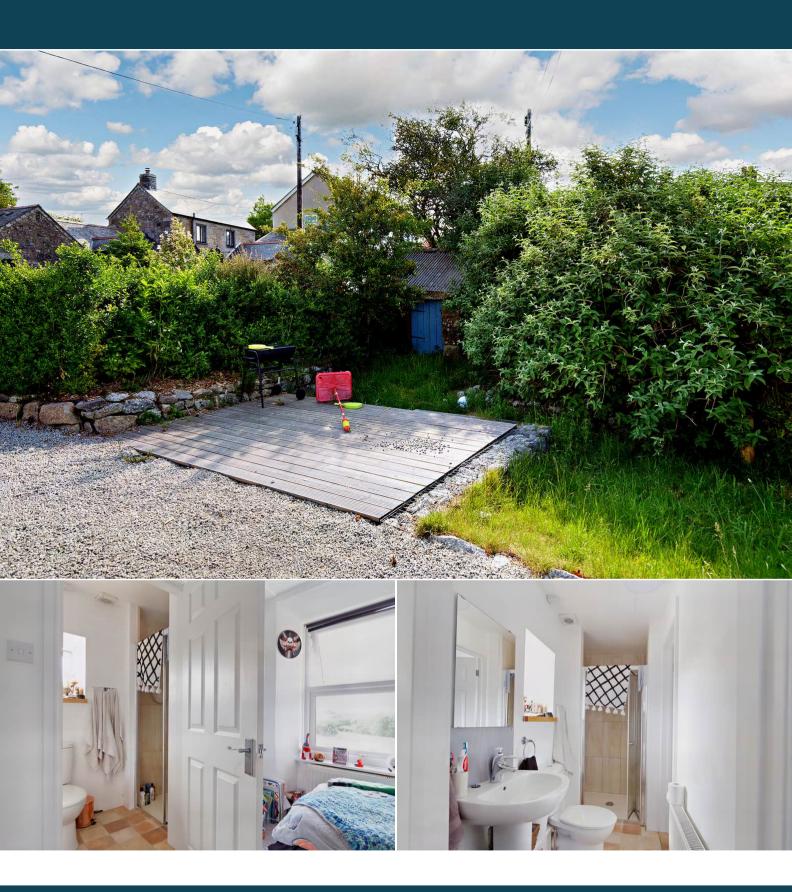

The property benefits from double glazing, gas central heating throughout and has off street parking available via the rear of the property.

The council tax band is A.

The interior of this beautifully presented property comprises a spacious living/dining room and fitted kitchen on the ground floor. The first floor consists of 2 bedrooms and the family bathroom. The exterior boasts a private side garden, perfect for enjoying the summer months.