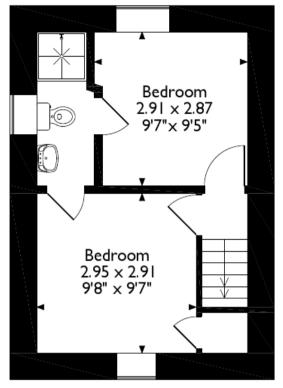

The property benefits from double glazing, gas central heating throughout and has off street parking available via the rear of the property.

The council tax band is A.

The interior of this beautifully presented property comprises a spacious living/dining room and fitted kitchen on the ground floor. The first floor consists of 2 bedrooms and the family bathroom. The exterior boasts a private side garden, perfect for enjoying the summer months.

## Aspera, Carnkie, Helston, Cornwall Approximate Gross Internal Area 48 Sq M/516 Sq Ft

**Ground Floor** 

First Floor

Please note that the location of doors, windows and other items are approximate and this floorplan is to be used for illustrative purposes only. Unauthorized reproduction is prohibited.