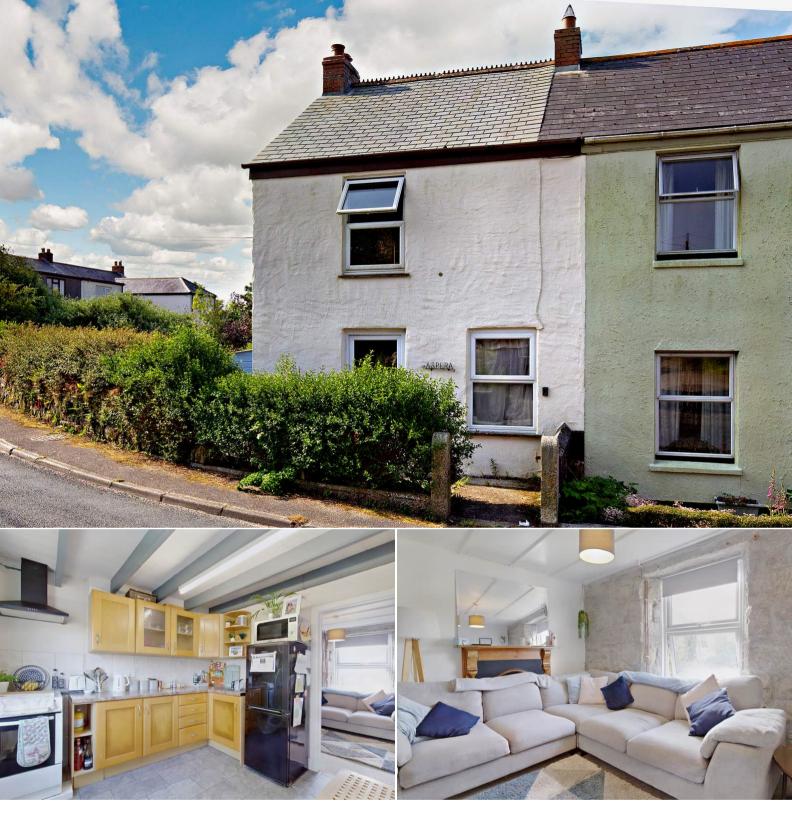

## Helston

Bettermove are proud to present this 2 bedroom semi-detached house in Carnkie available with no forward chain.

The property is currently tenanted and rental yields can be obtained through Bettermove.

The property benefits from double glazing, gas central heating throughout and has off street parking available via the rear of the property.

The council tax band is A.

The interior of this beautifully presented property comprises a spacious living/dining room and fitted kitchen on the ground floor. The first floor consists of 2 bedrooms and the family bathroom. The exterior boasts a private side garden, perfect for enjoying the summer months.

Located in the popular town of Carnkie, the property is close to a range of amenities, including shops, supermarkets, restaurants and pubs. Excellent transport connections can be found from A394, A39 and local bus routes.