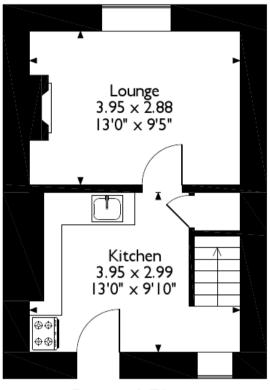

## Aspera, Carnkie, Helston, Cornwall Approximate Gross Internal Area 48 Sq M/516 Sq Ft

**Ground Floor** 

First Floor

Please note that the location of doors, windows and other items are approximate and this floorplan is to be used for illustrative purposes only. Unauthorized reproduction is prohibited.