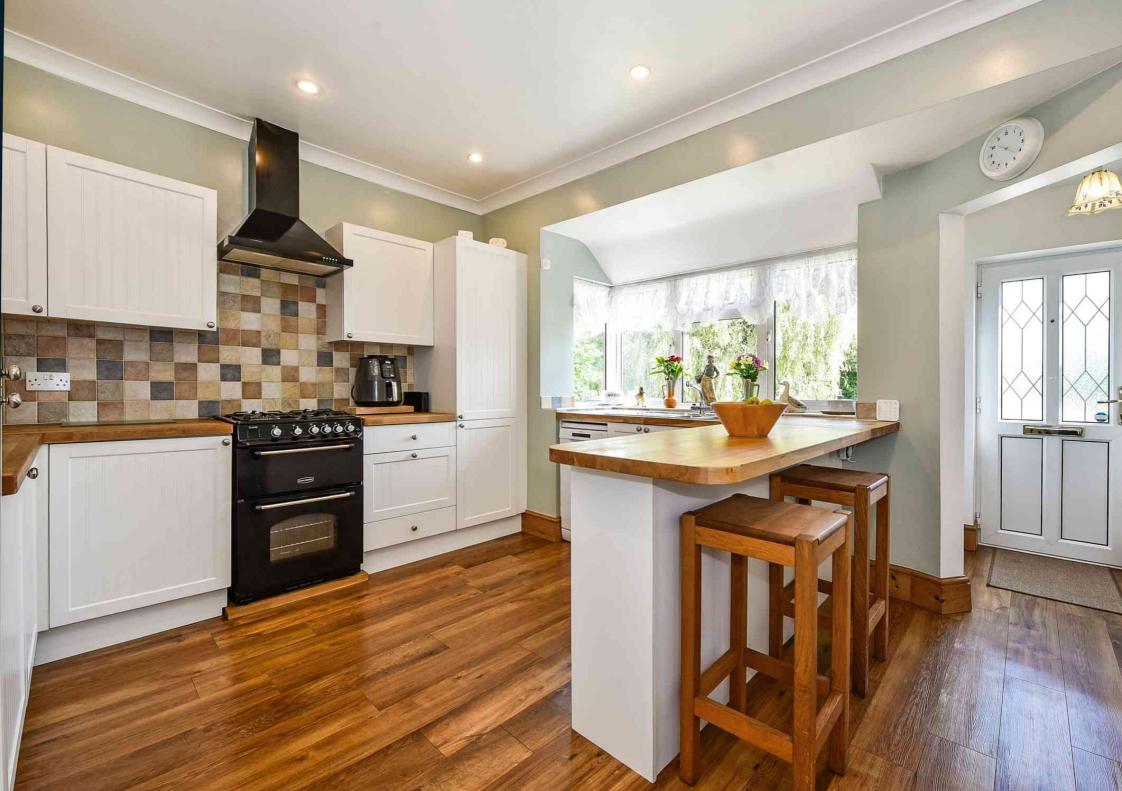

# $\begin{array}{c|c} & & & \\ \hline & & \\ 3 & 1 & 1 \end{array}$

A super bungalow offered in first class order situated on a plot just shy of an acre with stabling.

The Willows is located in a private lane and has close by access to the open Forest. The accommodation is light and airy with a naturally well balanced feel to the property. The layout is flexible and practical and takes the best advantage of it's views over the gardens and grounds. An entrance vestibule with useful storage gives access into a superbly presented kitchen with modern units and worktop with a large window adding an abundance of natural light. In turns this leads to an inner hallway where all the principle rooms flow off.

At the heart of the home is a superb open plan sitting dining room with exceptional views out over the expansive grounds. This space is further enhanced by a large decked area accessed off the patio doors making a superb space to entertain in warmer months.