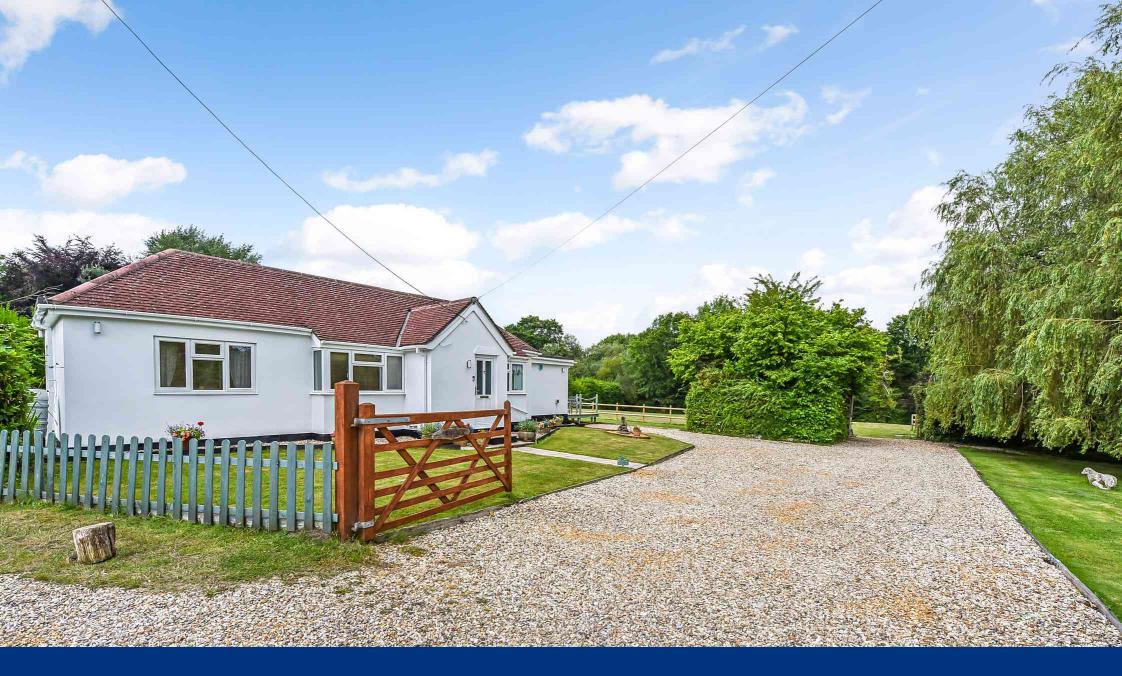

# $\begin{array}{c|c} & & & \\ \hline & & \\ 3 & 1 & 1 \end{array}$

A super bungalow offered in first class order situated on a plot just shy of an acre with stabling.

The Willows is located in a private lane and has close by access to the open Forest. The accommodation is light and airy with a naturally well balanced feel to the property. The layout is flexible and practical and takes the best advantage of it's views over the gardens and grounds. An entrance vestibule with useful storage gives access into a superbly presented kitchen with modern units and worktop with a large window adding an abundance of natural light. In turns this leads to an inner hallway where all the principle rooms flow off.

The Willows is approached up a private lane within the New Forest National Park. A five bar gate leading to an ample gravelled parking area. The garden surrounds the property on all sides, with the majority laid to lawn. There is new post and rail fencing and within the grounds a stable block with power and light. The garden offers a good degree of seclusion and extends to around an acre. The Willows also benefits from Commoners Rights of Grazing