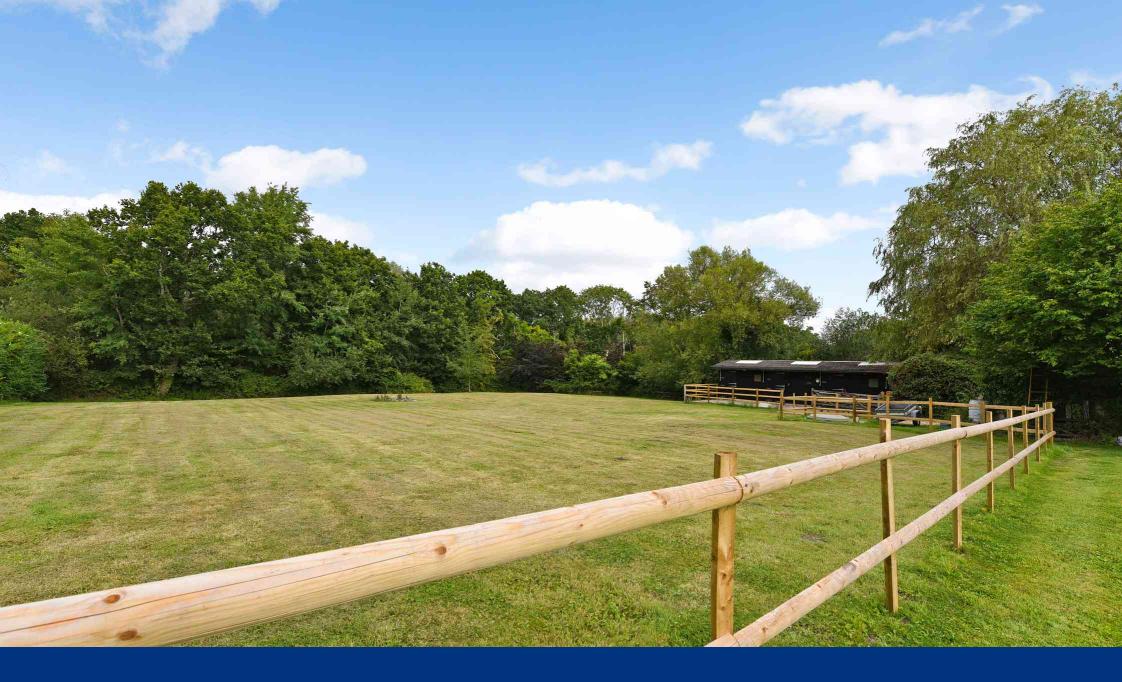

The Willows is approached up a private lane within the New Forest National Park. A five bar gate leading to an ample gravelled parking area. The garden surrounds the property on all sides, with the majority laid to lawn. There is new post and rail fencing and within the grounds a stable block with power and light. The garden offers a good degree of seclusion and extends to around an acre. The Willows also benefits from Commoners Rights of Grazing