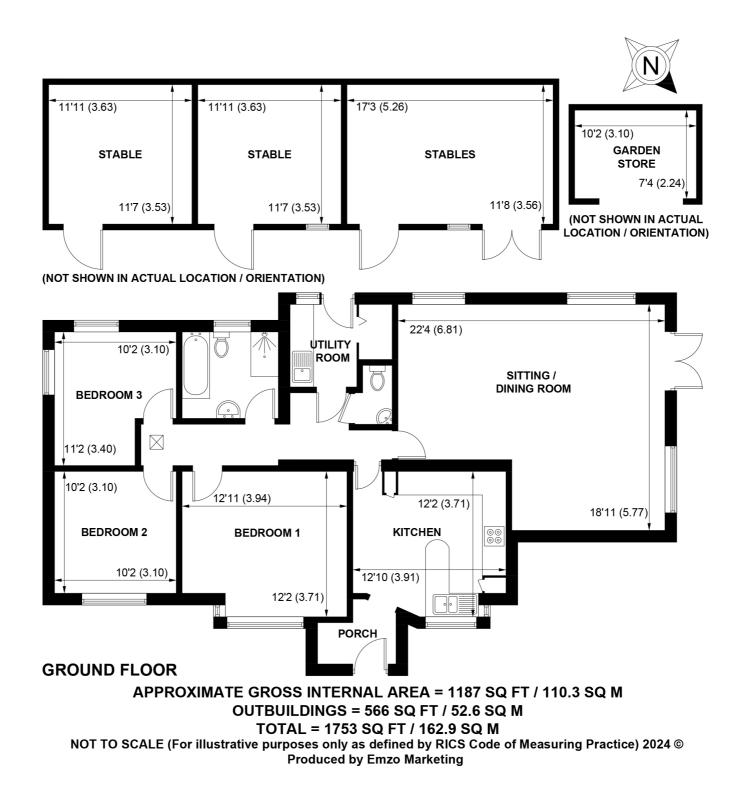

# $\begin{array}{c|c} & & & \\ \hline & & \\ 3 & 1 & 1 \end{array}$

A super bungalow offered in first class order situated on a plot just shy of an acre with stabling.

The Willows is located in a private lane and has close by access to the open Forest. The accommodation is light and airy with a naturally well balanced feel to the property. The layout is flexible and practical and takes the best advantage of it's views over the gardens and grounds. An entrance vestibule with useful storage gives access into a superbly presented kitchen with modern units and worktop with a large window adding an abundance of natural light. In turns this leads to an inner hallway where all the principle rooms flow off.

At the heart of the home is a superb open plan sitting dining room with exceptional views out over the expansive grounds. This space is further enhanced by a large decked area accessed off the patio doors making a superb space to entertain in warmer months.

There is a very useful utility with a separate WC and a door into the garden a perfect space for coats and boots after exploring the close by New Forest.

The three well proportioned bedrooms are situated at the end of the hallway away from the main living space and offer an excellent sense of tranquillity. They are served by a modern family bathroom.

The Willows is approached up a private lane within the New Forest National Park. A five bar gate leading to an ample gravelled parking area. The garden surrounds the property on all sides, with the majority laid to lawn. There is new post and rail fencing and within the grounds a stable block with power and light. The garden offers a good degree of seclusion and extends to around an acre. The Willows also benefits from Commoners Rights of Grazing