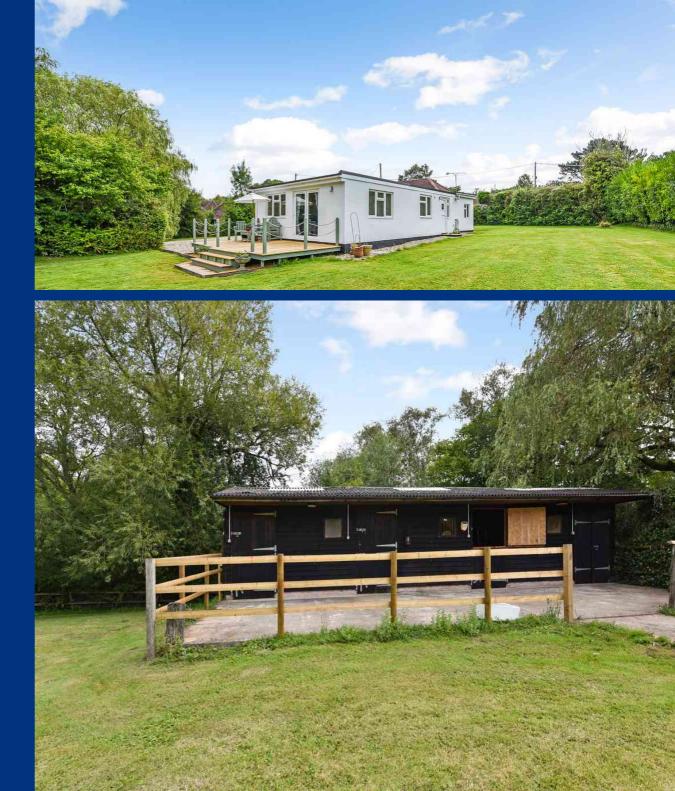

# $\begin{array}{c|c} & & & \\ \hline & & \\ 3 & 1 & 1 \end{array}$

A super bungalow offered in first class order situated on a plot just shy of an acre with stabling.

The Willows is located in a private lane and has close by access to the open Forest. The accommodation is light and airy with a naturally well balanced feel to the property. The layout is flexible and practical and takes the best advantage of it's views over the gardens and grounds. An entrance vestibule with useful storage gives access into a superbly presented kitchen with modern units and worktop with a large window adding an abundance of natural light. In turns this leads to an inner hallway where all the principle rooms flow off.

The Willows is approached up a private lane within the New Forest National Park. A five bar gate leading to an ample gravelled parking area. The garden surrounds the property on all sides, with the majority laid to lawn. There is new post and rail fencing and within the grounds a stable block with power and light. The garden offers a good degree of seclusion and extends to around an acre. The Willows also benefits from Commoners Rights of Grazing