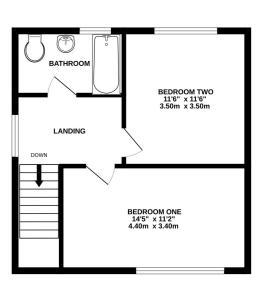

KITCHEN
14'5" x 8'10"
4.40m x 2.70m

UTILITY ROOM

LOUNGE/DINER
21'4" x 11'10"
6.50m x 3.60m

GROUND FLOOR

1ST FLOOR

Whilst every attempt has been made to ensure the accuracy of the floorplan contained here, measuremen of doors, windows, rooms and any other items are approximate and no responsibility is taken for any error omission or mis-statement. This plan is for illustrative purposes only and should be used as such by any prospective purchaser. The services, systems and appliances shown have not been tested and no guarant as to their operability or efficiency can be given.

 $4.4 \, \text{m} \times 2.7 \, \text{m}$  (14' 5" x 8' 10")

**Utility Room** 

First Floor

**Bedroom One** 

4.4m x 3.4m (14' 5" x 11' 2")

**Bedroom Two** 

3.5m x 3.5m (11' 6" x 11' 6")

**Family Bathroom** 