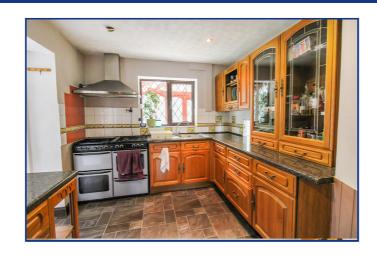

KITCHEN
14'5" x 8'10"
4.40m x 2.70m

UTILITY ROOM

LOUNGE/DINER
21'4" x 11'10"
6.50m x 3.60m

GROUND FLOOR

1ST FLOOR

Whilst every attempt has been made to ensure the accuracy of the floorplan contained here, measuremen of doors, windows, rooms and any other items are approximate and no responsibility is taken for any error omission or mis-statement. This plan is for illustrative purposes only and should be used as such by any prospective purchaser. The services, systems and appliances shown have not been tested and no guarant as to their operability or efficiency can be given.

## **Property Description**

**Ground Floor** 

Hallway

Lounge / Dining

6.4m x 3.6m (21' 0" x 11' 10")

Conservatory

 $4.28 \,\mathrm{m}$  x  $2.82 \,\mathrm{m}$  (14' 1" x 9' 3")

Kitchen

 $4.4 \, \text{m} \times 2.7 \, \text{m}$  (14' 5" x 8' 10")

**Utility Room** 

First Floor

**Bedroom One** 

4.4m x 3.4m (14' 5" x 11' 2")

**Bedroom Two** 

3.5m x 3.5m (11' 6" x 11' 6")

**Family Bathroom** 