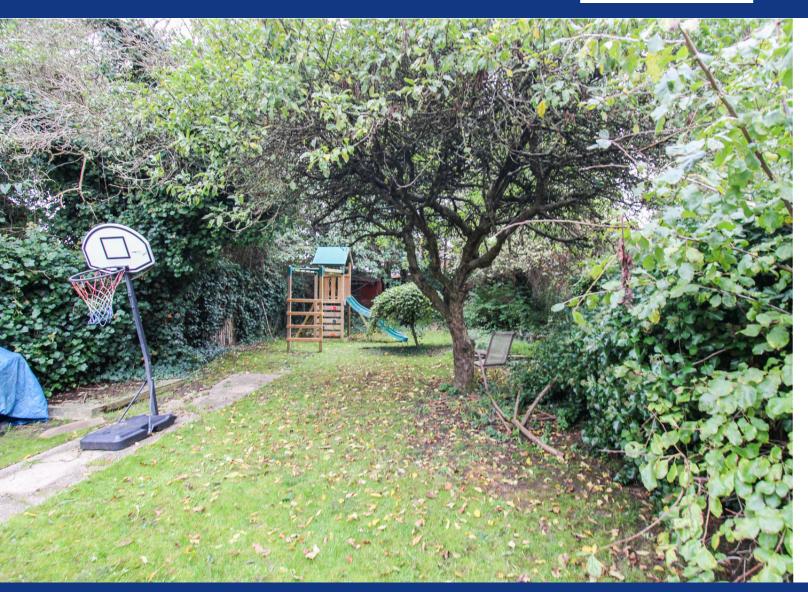

Wincanton Road, Reading, Berkshire. RG2 8PA

£340,000 Freehold

This two bedroom semi-detached home is situated in South Reading which provides easy access to a wide range of local amenities including schools, shops, transport links and the Reading Town Centre. The ground floor accommodation comprises an entrance hall, a living room/dining room that opens to the conservatory, kitchen and a utility room with doors heading out to the larger than average garden. Upstairs there are two bedrooms, both which are doubles rooms, with storage space and family bathroom. There is also potential to extend STPP.

- Two Bedroom
- Semi Detached
- South Reading
- Close To Local Amenities
- Open Plan Lounge/Dining Room
- Good Access To Reading Town Centre
- Driveway Parking
- · Private Rear Garden









CONSERVATORY
14'1" x 9'3"
4.28m x 2.82m

KITCHEN
14'5" x 8'10"
4.40m x 2.70m

UTILITY ROOM

LOUNGE/DINER
21'4" x 11'10"
6.50m x 3.60m

GROUND FLOOR



1ST FLOOR

Whilst every attempt has been made to ensure the accuracy of the floorplan contained here, measuremen of doors, windows, rooms and any other items are approximate and no responsibility is taken for any error omission or mis-statement. This plan is for illustrative purposes only and should be used as such by any prospective purchaser. The services, systems and appliances shown have not been tested and no guarant as to their operability or efficiency can be given.

## **Property Description**

**Ground Floor** 

Hallway

Lounge / Dining

6.4m x 3.6m (21' 0" x 11' 10")

Conservatory

 $4.28 \,\mathrm{m}$  x  $2.82 \,\mathrm{m}$  (1