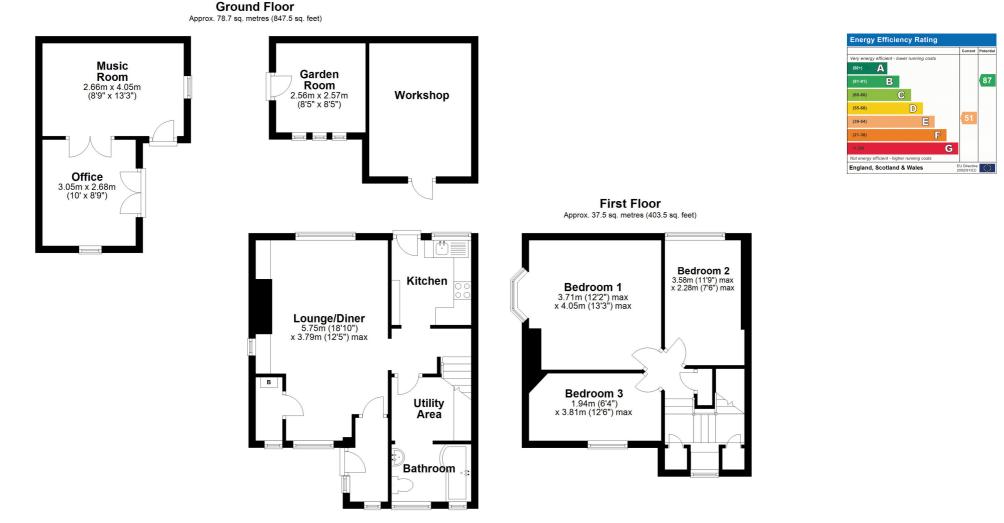

On the ground floor is a spacious Lounge/Dining room with wood parquet flooring and solid fuel burner, kitchen overlooking the rear garden, utility area and ground floor bathroom. Upstairs there are three good sized bedrooms. Outside in the rear garden are two out buildings comprising a workshop, garden room, music room and a home office.

Total area: approx. 116.2 sq. metres (1251.0 sq. feet)

All measurements are approximate and quoted in metric with imperial equivalents and for general guidance only and whilst every attempt has been made to ensure accuracy, they must not be relied on. The fixtures, fittings and appliances referred to have not been tested and therefore no guarantee can be given and that they are in working order. Internal photographs are reproduced for general information and it must not be inferred that any item shown is included with the property. For a free valuation, contact the numbers listed on the brochure.