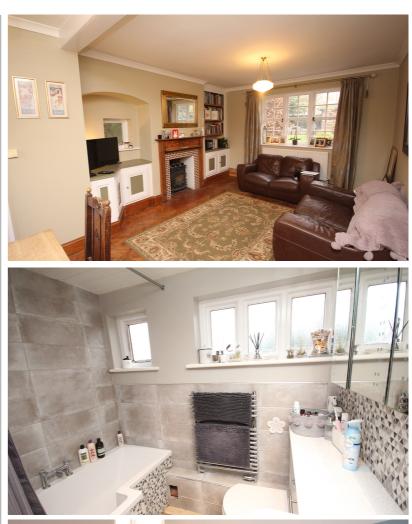

On the ground floor is a spacious Lounge/Dining room with wood parquet flooring and solid fuel burner, kitchen overlooking the rear garden, utility area and ground floor bathroom. Upstairs there are three good sized bedrooms. Outside in the rear garden are two out buildings comprising a workshop, garden room, music room and a home office.