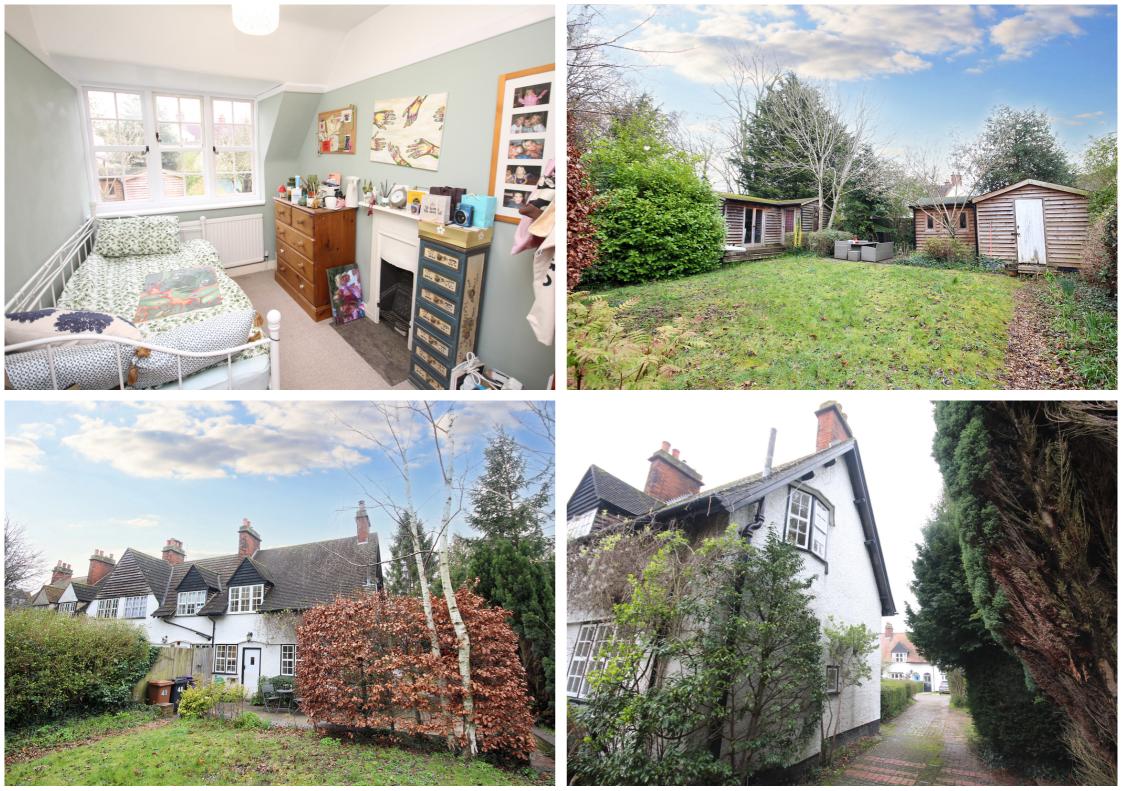

On the ground floor is a spacious Lounge/Dining room with wood parquet flooring and solid fuel burner, kitchen overlooking the rear garden, utility area and ground floor bathroom. Upstairs there are three good sized bedrooms. Outside in the rear garden are two out buildings comprising a workshop, garden room, music room and a home office.

Letchworth Garden City as a whole is known for its green spaces, parks, and tree-lined streets, which contribute to its pleasant and picturesque environment. The town offers various amenities such as schools, shops, restaurants, leisure facilities, and community centres, making it a self-contained and desirable place to live.