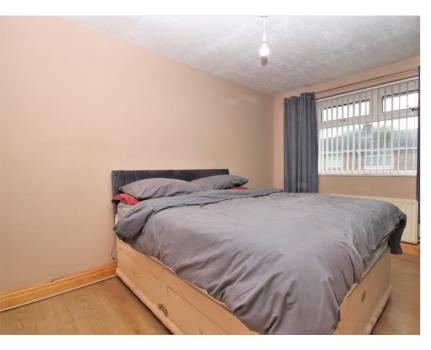

### Bedroom One

3.65m x 3.20m (12' 0" x 10' 6")

Laminate to floor, ceiling light point, radiator, UPVC double-glazed window with front aspect and two double wardrobes.

#### Bedroom Two

3.20m x 2.40m (10' 6" x 7' 10")

Laminate to floor, ceiling light point, radiator, UPVC double-glazed window with rear aspect.

## Bedroom Three

3.40m x 2.70m (11' 2" x 8' 10")

Laminate to floor, ceiling light point, radiator, UPVC double-glazed window with front aspect.