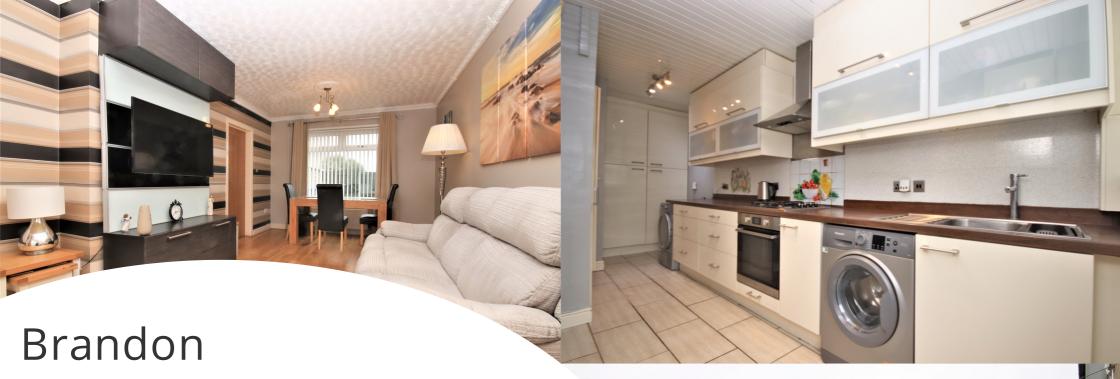

## Lounge

6.10m x 3.20m (20' 0" x 10' 6")

Solid oak wood flooring, two ceiling light points, two radiators, UPVC double-glazed windows, one to the front and one to the rear, door leading through to kitchen.

### Kitchen

5.35m x 2.70m (17' 7" x 8' 10")

Tiles to floor, two ceiling light points, UPVC double-glazed window and UPVC double-glazed door to rear garden. A range of wall and base units, stainless steel sink and mixer tap, stainless steel cooker and gas hob with extractor canopy over top and integral microwave. Plumbing and space for washing machine, space for fridge/freezer.