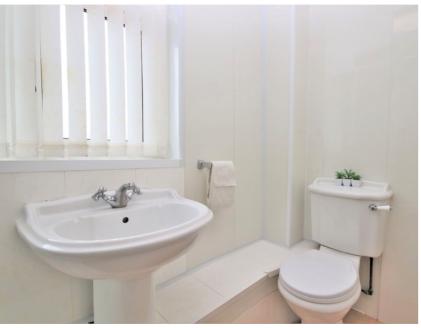

## Bathroom

Vinyl to floor, ceiling light point, radiator, UPVC double-glazed window with rear aspect, double shower cubicle with electric shower, wash hand basin and pedestal and low level WC.

Extorpala